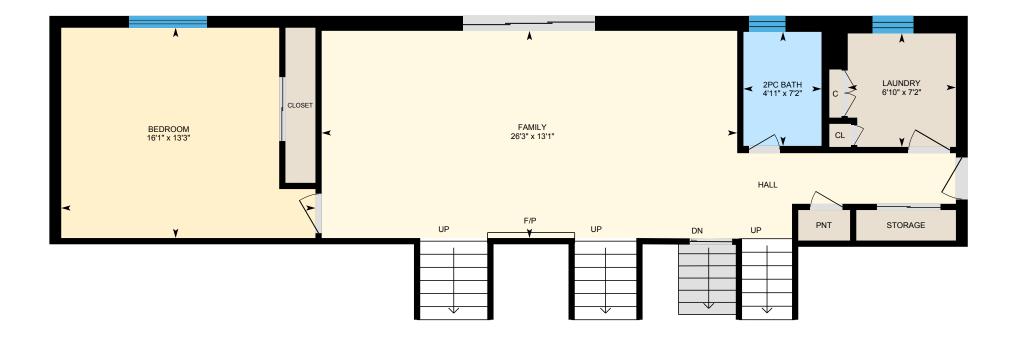

#### LOWER FLOOR

2pc Bath: 7'2" x 4'11"

Bedroom: 13'3" x 16'1"

Family: 13'1" x 26'3"

Laundry: 7'2" x 6'10"

#### **LOWER FLOOR**

Interior Area: 760 sq ft

Perimeter Wall Length: 152 ft Perimeter Wall Thickness: 9.0 in

Exterior Area: 874 sq ft