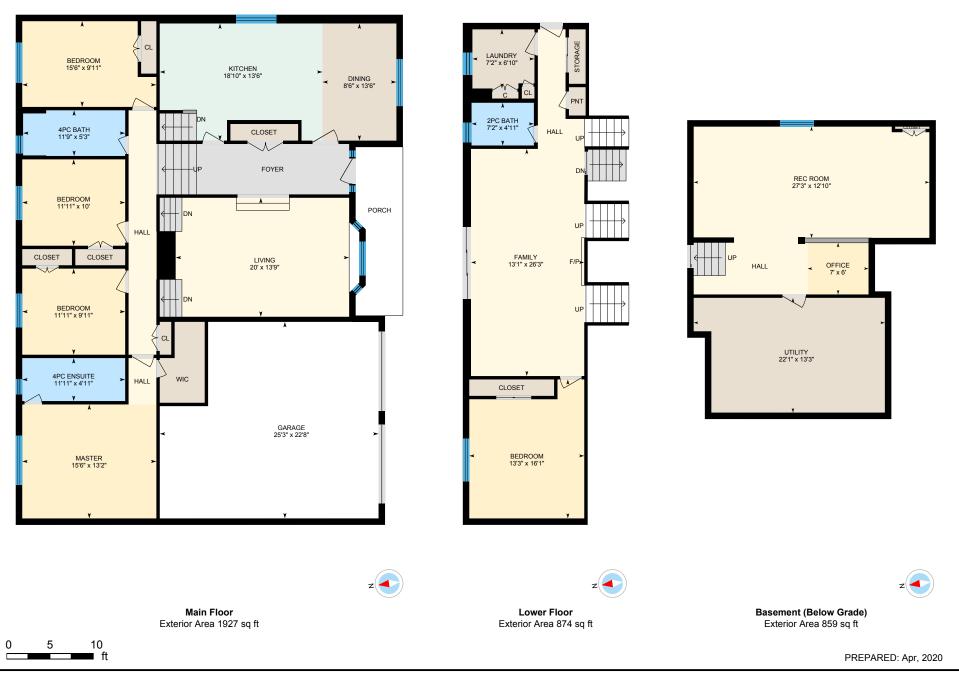

Main Building: Total Exterior Area Above Grade 2801 sq ft

Main Floor Total Exterior Area 1927 sq ft
Total Interior Area 1773 sq ft

PREPARED: Apr, 2020

**Lower Floor** Total Exterior Area 874 sq ft
Total Interior Area 760 sq ft

**Basement** Total Exterior Area 859 sq ft
Total Interior Area 763 sq ft

PREPARED: Apr, 2020

#### **Room Measurements**

Only major rooms are listed. Some listed rooms may be excluded from total interior floor area (e.g. garage). Room dimensions are largest length and width; parts of room may be smaller. Room area is not always equal to product of length and width.

#### MAIN FLOOR

4pc Bath: 11'9" x 5'3"

4pc Ensuite: 11'11" x 4'11"

Bedroom: 15'6" x 9'11" Bedroom: 11'11" x 9'11"

Bedroom: 11'11" x 10'

Dining: 8'6" x 13'6"

Garage: 25'3" x 22'8"

Kitchen: 18'10" x 13'6"

Living: 20' x 13'9" Master: 15'6" x 13'2"

#### LOWER FLOOR

2pc Bath: 7'2" x 4'11"

Bedroom: 13'3" x 16'1"

Family: 13'1" x 26'3"

Laundry: 7'2" x 6'10"

#### **BASEMENT**

Office: 7' x 6'

Rec Room: 27'3" x 12'10"

Utility: 22'1" x 13'3"

#### MAIN FLOOR

Interior Area: 1773 sq ft
Excluded Area: 519 sq ft
Perimeter Wall Length: 205 ft
Perimeter Wall Thickness: 9.0 in

Exterior Area: 1927 sq ft

#### **LOWER FLOOR**

Interior Area: 760 sq ft

Perimeter Wall Length: 152 ft Perimeter Wall Thickness: 9.0 in

Exterior Area: 874 sq ft

#### **BASEMENT** (Below Grade)

Interior Area: 763 sq ft

Perimeter Wall Length: 127 ft Perimeter Wall Thickness: 9.0 in

Exterior Area: 859 sq ft