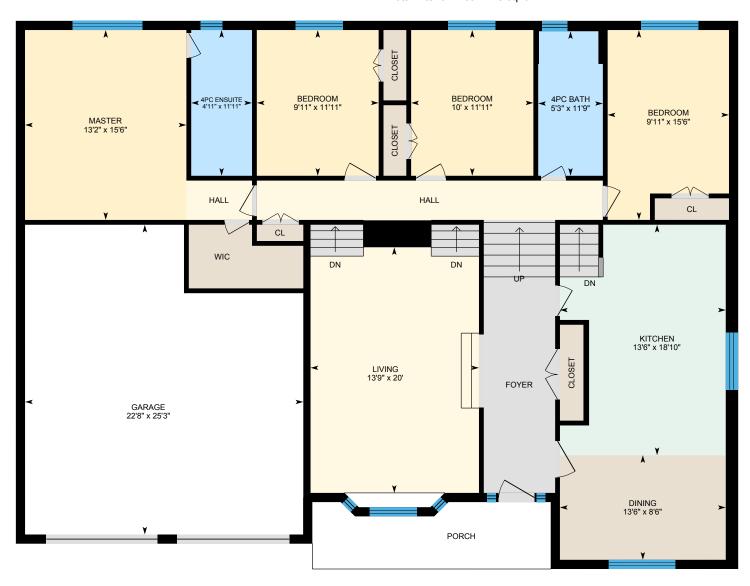

#### **Room Measurements**

Only major rooms are listed. Some listed rooms may be excluded from total interior floor area (e.g. garage). Room dimensions are largest length and width; parts of room may be smaller. Room area is not always equal to product of length and width.

#### MAIN FLOOR

4pc Bath: 11'9" x 5'3"

4pc Ensuite: 11'11" x 4'11"

Bedroom: 15'6" x 9'11" Bedroom: 11'11" x 9'11"

Bedroom: 11'11" x 10'

Dining: 8'6" x 13'6"

Garage: 25'3" x 22'8"

Kitchen: 18'10" x 13'6"

Living: 20' x 13'9" Master: 15'6" x 13'2"