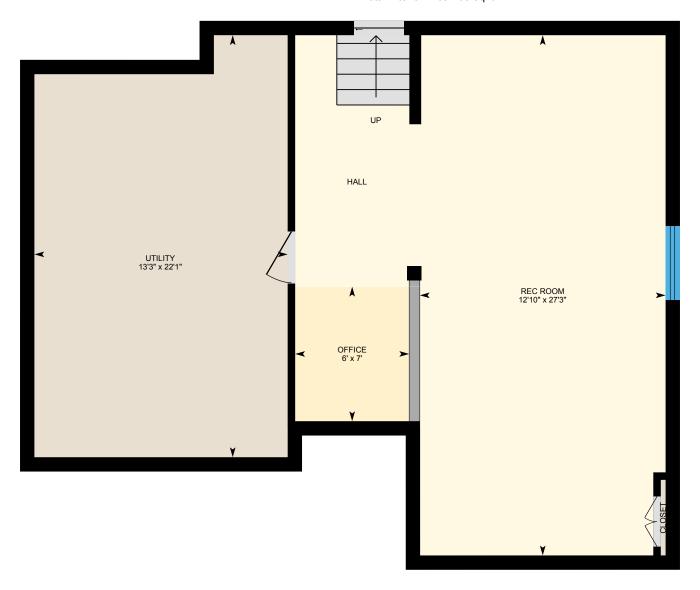

#### **BASEMENT**

Office: 7' x 6'

Rec Room: 27'3" x 12'10"

Utility: 22'1" x 13'3"

#### **BASEMENT** (Below Grade)

Interior Area: 763 sq ft

Perimeter Wall Length: 127 ft Perimeter Wall Thickness: 9.0 in

Exterior Area: 859 sq ft