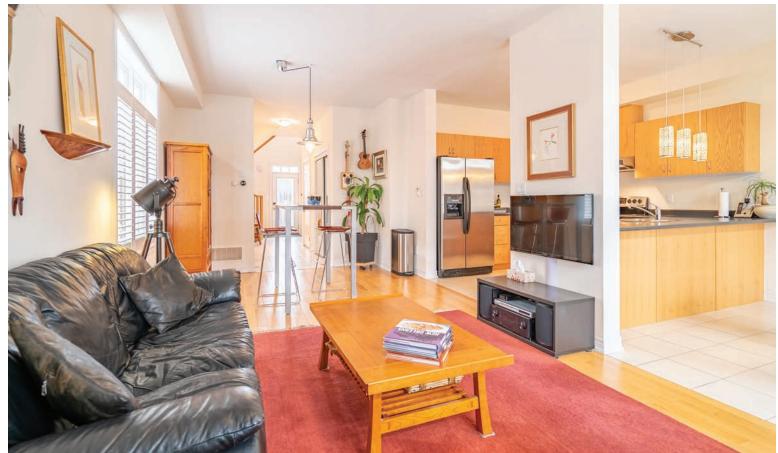

### Gourmet Kitchen

The eat-in kitchen features stainless steel appliances, plenty of counter and cupboard space, and overlooks the breakfast area which has access to the backyard.

Bright & Spacious

The open concept living/dining room is thoughtfully laid out and keeps families closely connected.