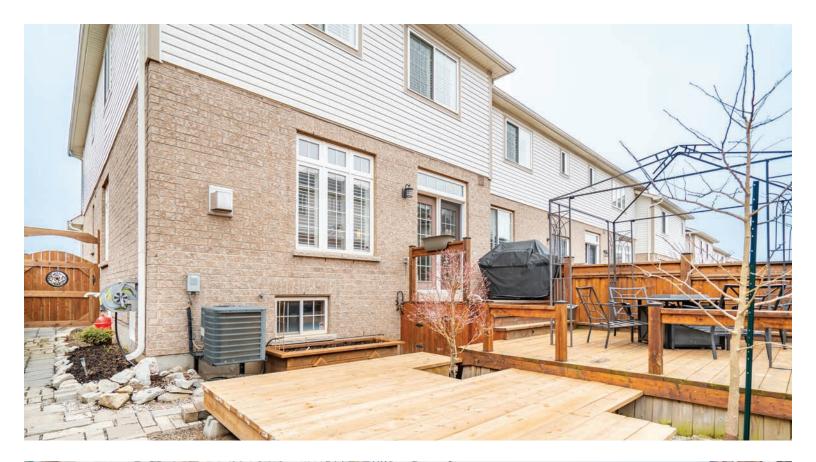

# Welcome to 113 SADIELOU BOULEVARD

Welcome home. This end unit townhouse with a premium lot is located in a quiet neighbourhood facing a proposed park. The single car garage has an inside entry, garage door opener with 2 remotes. Relax in the fully fenced yard, low maintenance landscaping (front and back), 2 tier deck with gazebo and gas line for barbecue.