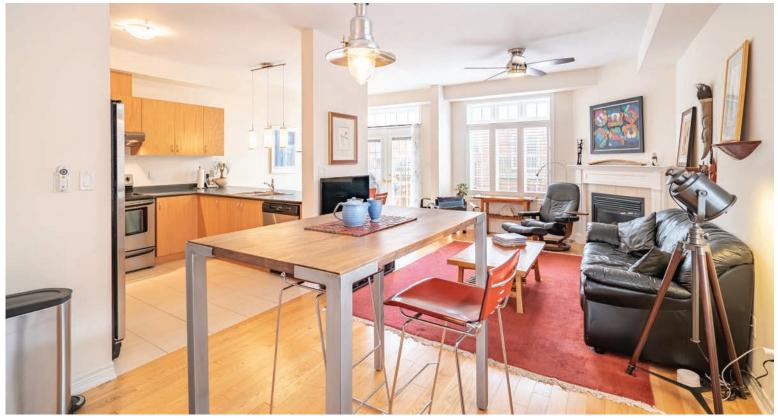

### Gourmet Kitchen

The eat-in kitchen features stainless steel appliances, plenty of counter and cupboard space, and overlooks the breakfast area which has access to the backyard.

Bright & Spacious

The open concept living/dining room is thoughtfully laid out and keeps families closely connected.

#### MAIN LEVEL

Living Room/Dining Room 23'4" x 11'
Kitchen: 9' x 10'
Breakfast: 9' x 10'8"
Bathroom 2 Piece