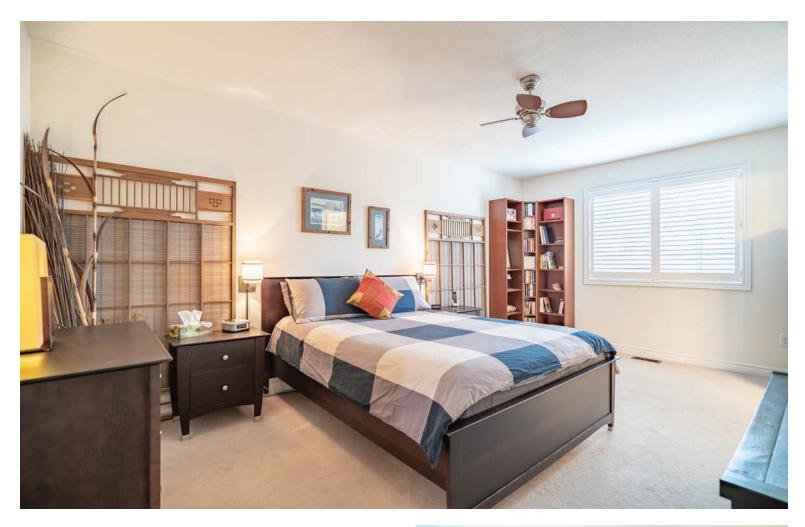

The 1730 sq feet has 3 bedrooms and 2.5 bath, has been well maintained by the original owners. With \$30k upgrades including - upgraded master ensuite with walk-in shower, soaker tub and double sinks; oak hardwood floors and staircase, custom California shutters throughout.

#### **UPPER LEVEL**

Master Bedroom11' x 17'6"Ensuite5+ PieceBedroom10' x 11'6"Bedroom9'6" x 11'8"Bathroom4 Piece