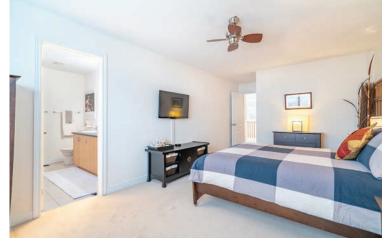

The 1730 sq feet has 3 bedrooms and 2.5 bath, has been well maintained by the original owners. With \$30k upgrades including - upgraded master ensuite with walk-in shower, soaker tub and double sinks; oak hardwood floors and staircase, custom California shutters throughout.

#### **UPPER LEVEL**

Master Bedroom11' x 17'6"Ensuite5+ PieceBedroom10' x 11'6"Bedroom9'6" x 11'8"Bathroom4 Piece