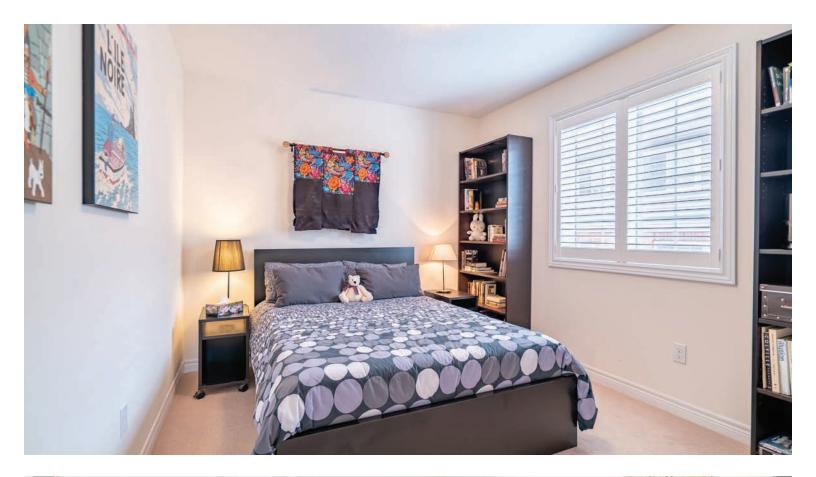

The 1730 sq feet has 3 bedrooms and 2.5 bath, has been well maintained by the original owners. With \$30k upgrades including - upgraded master ensuite with walk-in shower, soaker tub and double sinks; oak hardwood floors and staircase, custom California shutters throughout.

#### **UPPER LEVEL**

Master Bedroom11' x 17'6"Ensuite5+ PieceBedroom10' x 11'6"Bedroom9'6" x 11'8"Bathroom4 Piece