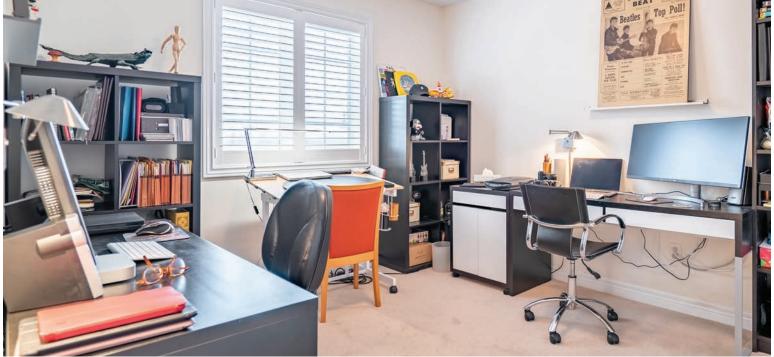

The 1730 sq feet has 3 bedrooms and 2.5 bath, has been well maintained by the original owners. With \$30k upgrades including - upgraded master ensuite with walk-in shower, soaker tub and double sinks; oak hardwood floors and staircase, custom California shutters throughout.