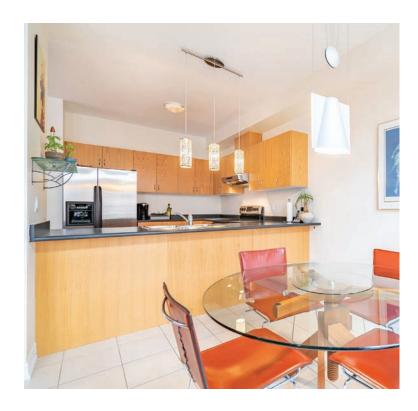

### Gourmet Kitchen

The eat-in kitchen features stainless steel appliances, plenty of counter and cupboard space, and overlooks the breakfast area which has access to the backyard.

Bright & Spacious

The open concept living/dining room is thoughtfully laid out and keeps families closely connected.