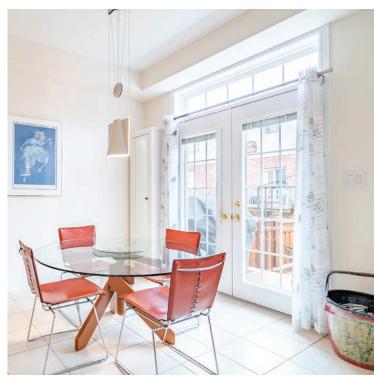

### Gourmet Kitchen

The eat-in kitchen features stainless steel appliances, plenty of counter and cupboard space, and overlooks the breakfast area which has access to the backyard.

Bright & Spacious

The open concept living/dining room is thoughtfully laid out and keeps families closely connected.