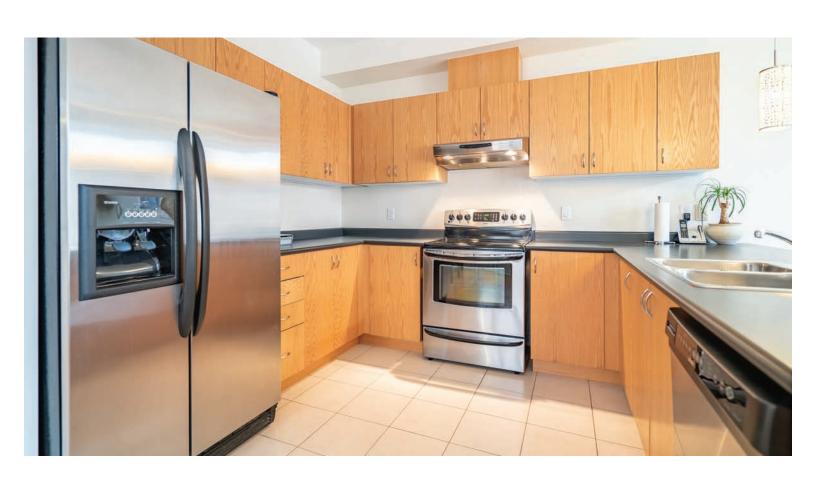

### Gourmet Kitchen

The eat-in kitchen features stainless steel appliances, plenty of counter and cupboard space, and overlooks the breakfast area which has access to the backyard.

Bright & Spacious

The open concept living/dining room is thoughtfully laid out and keeps families closely connected.