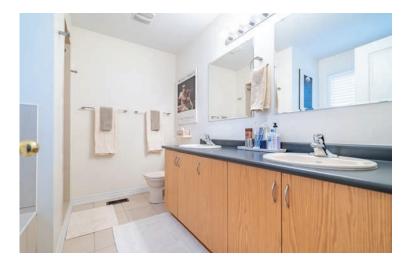

The 1730 sq feet has 3 bedrooms and 2.5 bath, has been well maintained by the original owners. With \$30k upgrades including - upgraded master ensuite with walk-in shower, soaker tub and double sinks; oak hardwood floors and staircase, custom California shutters throughout.

#### **UPPER LEVEL**

Master Bedroom11' x 17'6"Ensuite5+ PieceBedroom10' x 11'6"Bedroom9'6" x 11'8"Bathroom4 Piece