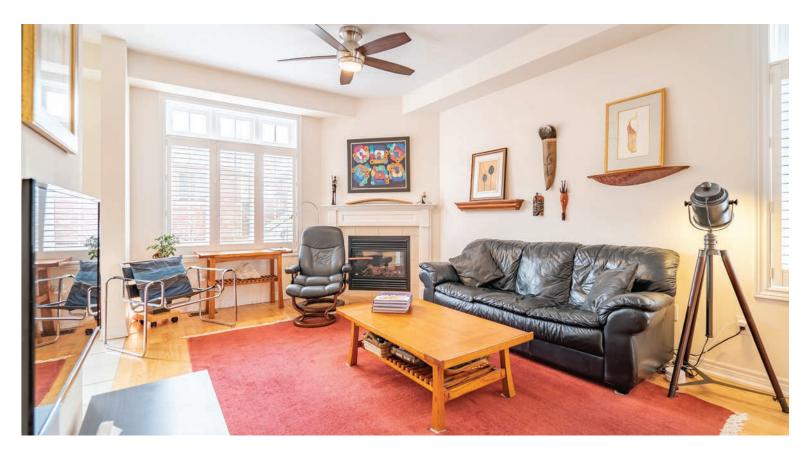

### Gourmet Kitchen

The eat-in kitchen features stainless steel appliances, plenty of counter and cupboard space, and overlooks the breakfast area which has access to the backyard.

Bright & Spacious

The open concept living/dining room is thoughtfully laid out and keeps families closely connected.