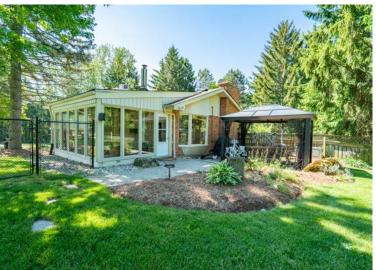

## Welcome to 1892 CENTRE ROAD

Fabulous 10 acre hobby farm completely outfitted for horses. 105x64 riding arena with 2 x 14' doors. 28x48 horse barn with 4 soft floor box stalls, livestock pen, tack room, hot water and cctv feed to house and sheltered run in. Multiple lovely rolling paddocks. Beautiful winding private drive to sharp 4 bedroom home with a main floor addition overlooking the farm. This is a very scenic property with rolling hills, extensive landscaping and gardens, mature trees, and so much more!