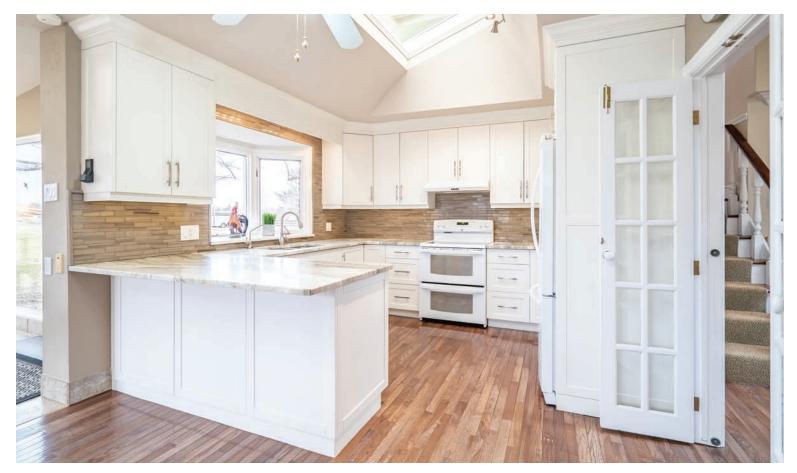

Enjoy the stunningly modern and fully updated kitchen that offers tons of cupboard and counter space - perfect for all of your cooking endeavors.

#### **SECOND LEVEL**

Living Room/Dining Room  $22' \times 13'$ Kitchen  $11'6" \times 11'6"$ Family Room  $12'6" \times 24'2"$ 