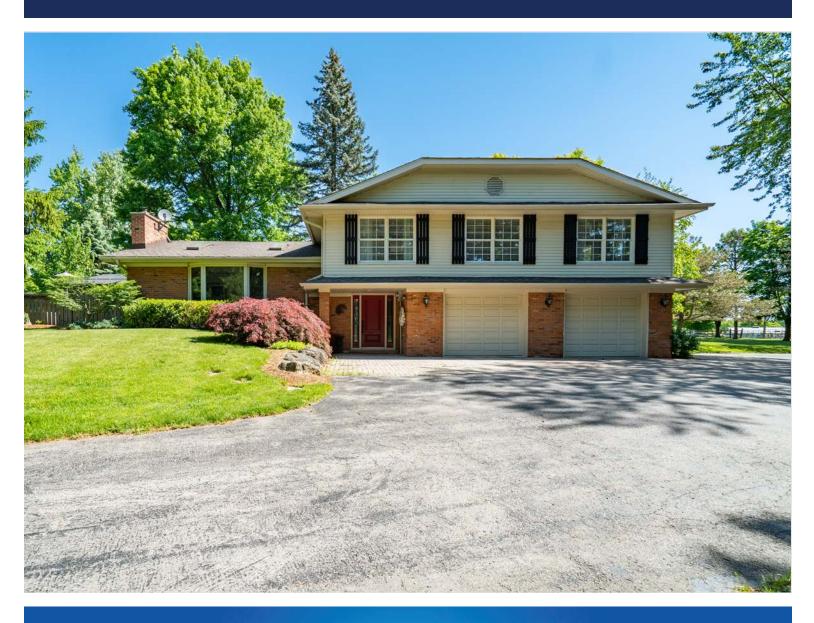

# 1892 CENTRE ROAD FLAMBOROUGH

WOOLCOTT

Pack Before You Call®

905.689.9223 woolcott.ca

## Welcome to 1892 CENTRE ROAD

Fabulous 10 acre hobby farm completely outfitted for horses. 105x64 riding arena with 2 x 14' doors. 28x48 horse barn with 4 soft floor box stalls, livestock pen, tack room, hot water and cctv feed to house and sheltered run in. Multiple lovely rolling paddocks. Beautiful winding private drive to sharp 4 bedroom home with a main floor addition overlooking the farm. This is a very scenic property with rolling hills, extensive landscaping and gardens, mature trees, and so much more!