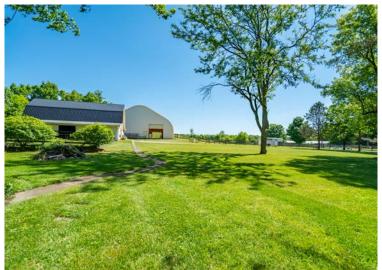

## Welcome to 1892 CENTRE ROAD

Fabulous 10 acre hobby farm completely outfitted for horses. 105x64 riding arena with 2 x 14' doors. 28x48 horse barn with 4 soft floor box stalls, livestock pen, tack room, hot water and cctv feed to house and sheltered run in. Multiple lovely rolling paddocks. Beautiful winding private drive to sharp 4 bedroom home with a main floor addition overlooking the farm. This is a very scenic property with rolling hills, extensive landscaping and gardens, mature trees, and so much more!