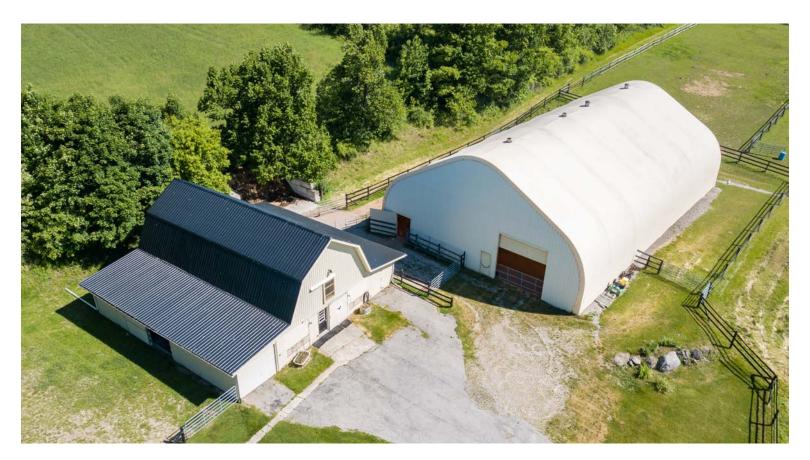

## Welcome to 1892 CENTRE ROAD

Fabulous 10 acre hobby farm completely outfitted for horses. 105x64 riding arena with 2 x 14' doors. 28x48 horse barn with 4 soft floor box stalls, livestock pen, tack room, hot water and cctv feed to house and sheltered run in. Multiple lovely rolling paddocks. Beautiful winding private drive to sharp 4 bedroom home with a main floor addition overlooking the farm. This is a very scenic property with rolling hills, extensive landscaping and gardens, mature trees, and so much more!