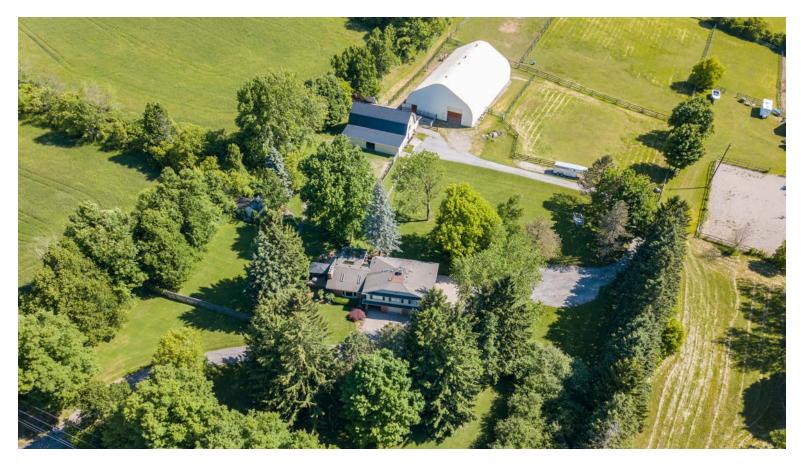

## Welcome to 1892 CENTRE ROAD

Fabulous 10 acre hobby farm completely outfitted for horses. 105x64 riding arena with 2 x 14' doors. 28x48 horse barn with 4 soft floor box stalls, livestock pen, tack room, hot water and cctv feed to house and sheltered run in. Multiple lovely rolling paddocks. Beautiful winding private drive to sharp 4 bedroom home with a main floor addition overlooking the farm. This is a very scenic property with rolling hills, extensive landscaping and gardens, mature trees, and so much more!