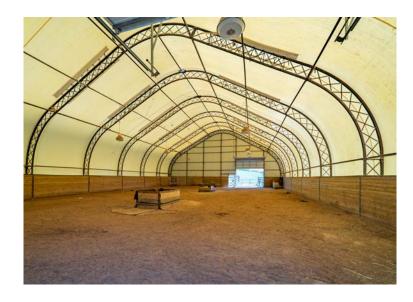

## Welcome to 1892 CENTRE ROAD

Fabulous 10 acre hobby farm completely outfitted for horses. 105x64 riding arena with 2 x 14' doors. 28x48 horse barn with 4 soft floor box stalls, livestock pen, tack room, hot water and cctv feed to house and sheltered run in. Multiple lovely rolling paddocks. Beautiful winding private drive to sharp 4 bedroom home with a main floor addition overlooking the farm. This is a very scenic property with rolling hills, extensive landscaping and gardens, mature trees, and so much more!