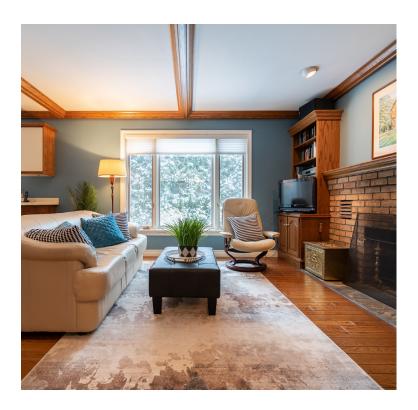

This large, sunken living room features a gorgeous woodburning fireplace that's sure to make you feel at home. The large bay window allows for lots of natural light to flow in.