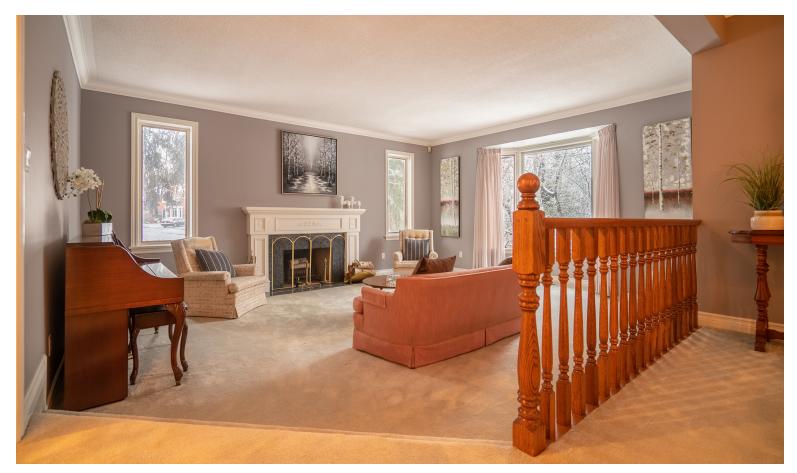

This large, sunken living room features a gorgeous woodburning fireplace that's sure to make you feel at home. The large bay window allows for lots of natural light to flow in.