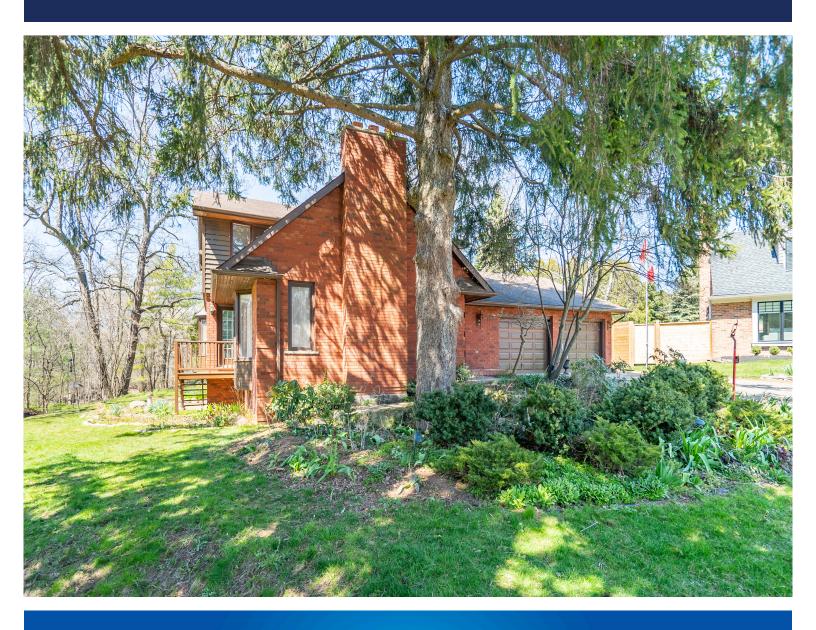

## Welcome to 198 PENN DRIVE

This wonderful family home sits at the end of a quiet cul-de-sac and sides on to Tuck Creek ravine in desired Roseland (Tuck and Nelson School catchment). Excellent square footage plus an unfinished basement! Good-sized bedrooms and a very large master bedroom with huge walk-in closet and 5-piece en-suite bathroom with skylight! The main floor layout is awesome boasting crown moulding, potlights, some hardwood and cork flooring! This home is where your family will gather!