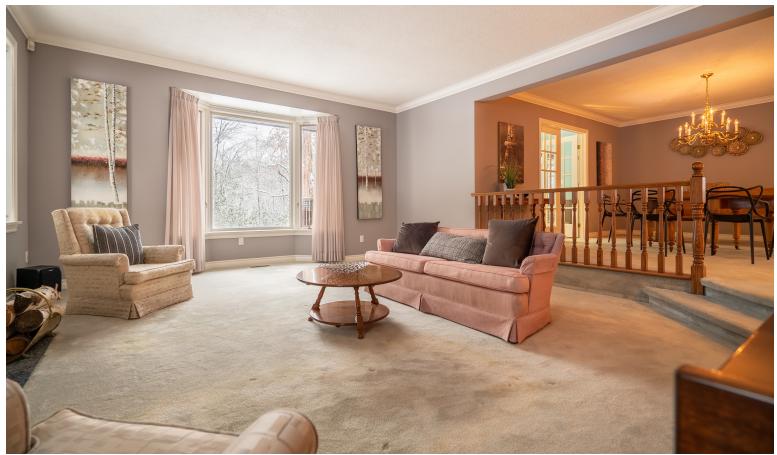

This large, sunken living room features a gorgeous woodburning fireplace that's sure to make you feel at home. The large bay window allows for lots of natural light to flow in.