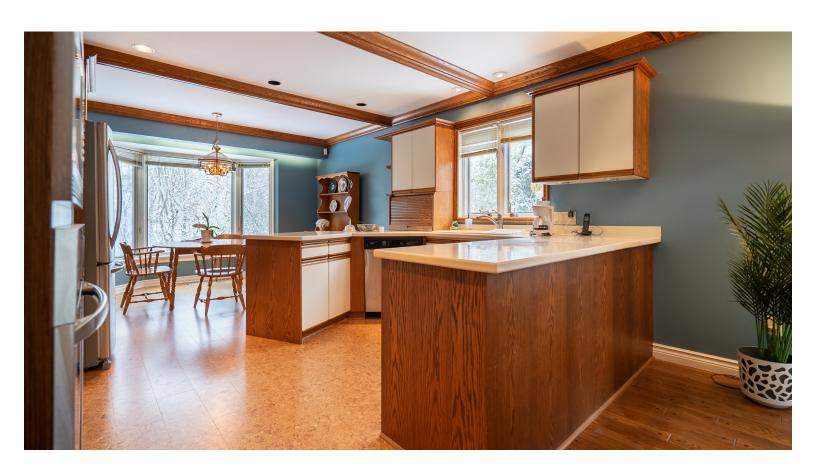

### Character Home

The hub of this home is certainly the large eat-in kitchen with dinette that is open to the cozy family room featuring another woodburning fireplace.