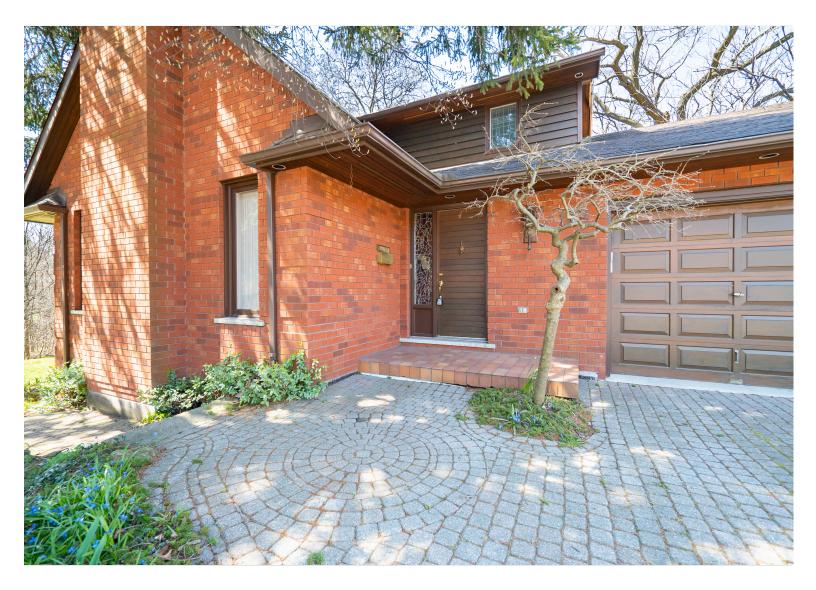

## Welcome to 198 PENN DRIVE

This wonderful family home sits at the end of a quiet cul-de-sac and sides on to Tuck Creek ravine in desired Roseland (Tuck and Nelson School catchment). Excellent square footage plus an unfinished basement! Good-sized bedrooms and a very large master bedroom with huge walk-in closet and 5-piece en-suite bathroom with skylight! The main floor layout is awesome boasting crown moulding, potlights, some hardwood and cork flooring! This home is where your family will gather!