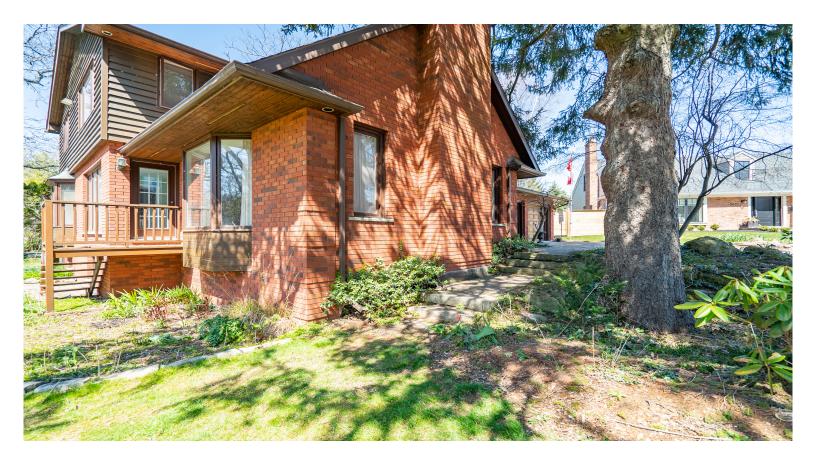

## Welcome to 198 PENN DRIVE

This wonderful family home sits at the end of a quiet cul-de-sac and sides on to Tuck Creek ravine in desired Roseland (Tuck and Nelson School catchment). Excellent square footage plus an unfinished basement! Good-sized bedrooms and a very large master bedroom with huge walk-in closet and 5-piece en-suite bathroom with skylight! The main floor layout is awesome boasting crown moulding, potlights, some hardwood and cork flooring! This home is where your family will gather!