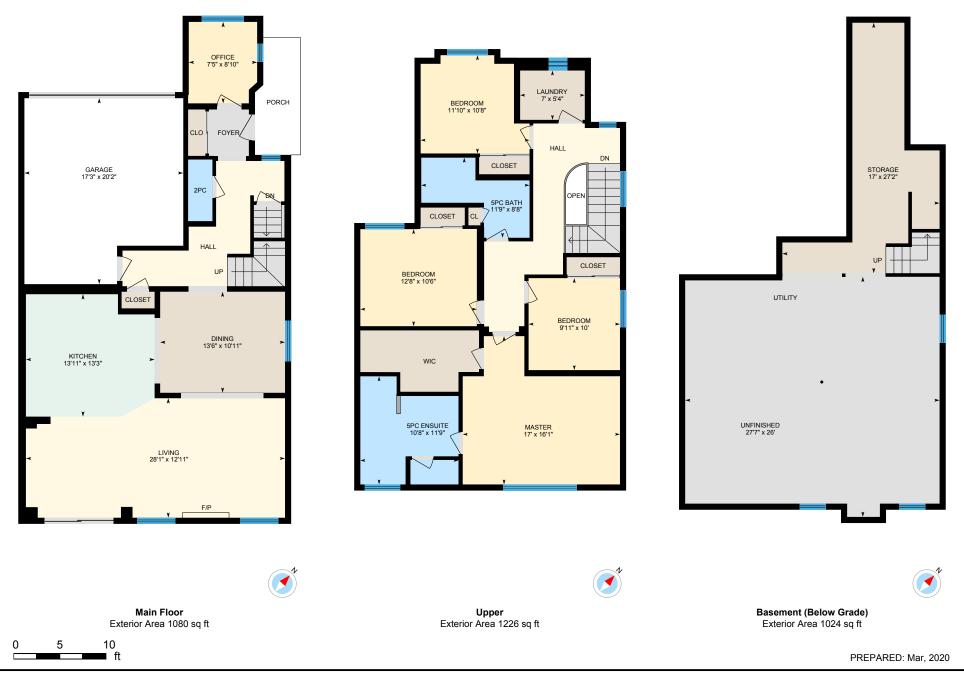

Main Building: Total Exterior Area Above Grade 2307 sq ft

Main Floor Total Exterior Area 1080 sq ft
Total Interior Area 968 sq ft

**Upper** Total Exterior Area 1226 sq ft
Total Interior Area 1125 sq ft

PREPARED: Mar, 2020

**Basement** Total Exterior Area 1024 sq ft
Total Interior Area 914 sq ft

#### MAIN FLOOR

2pc: 2'8" x 6'8"

Dining: 13'6" x 10'11"

Garage: 17'3" x 20'2"

Kitchen: 13'11" x 13'3"

Living: 28'1" x 12'11"

Office: 7'5" x 8'10"

#### **UPPER**

5pc Bath: 11'9" x 8'8" 5pc Ensuite: 10'8" x 11'9" Bedroom: 11'10" x 10'8" Bedroom: 12'8" x 10'6" Bedroom: 9'11" x 10' Laundry: 7' x 5'4" Master: 17' x 16'1"

#### BASEMENT

Storage: 17' x 27'2" Unfinished: 27'7" x 26'