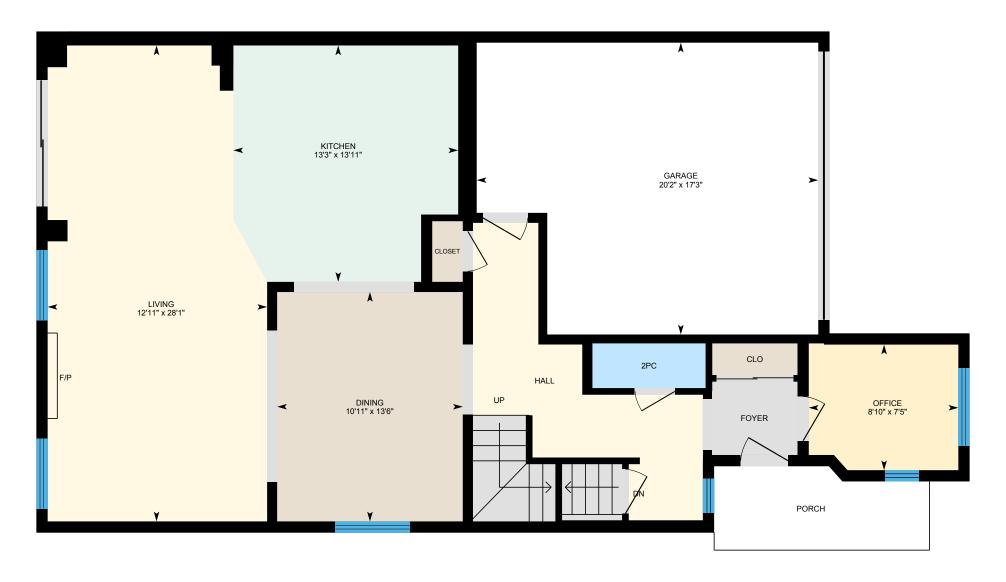

#### MAIN FLOOR

2pc: 2'8" x 6'8"

Dining: 13'6" x 10'11"

Garage: 17'3" x 20'2"

Kitchen: 13'11" x 13'3"

Living: 28'1" x 12'11"

Office: 7'5" x 8'10"

#### MAIN FLOOR

Interior Area: 968 sq ft
Excluded Area: 317 sq ft
Perimeter Wall Length: 168 ft
Perimeter Wall Thickness: 8.0 in
Exterior Area: 1080 sq ft