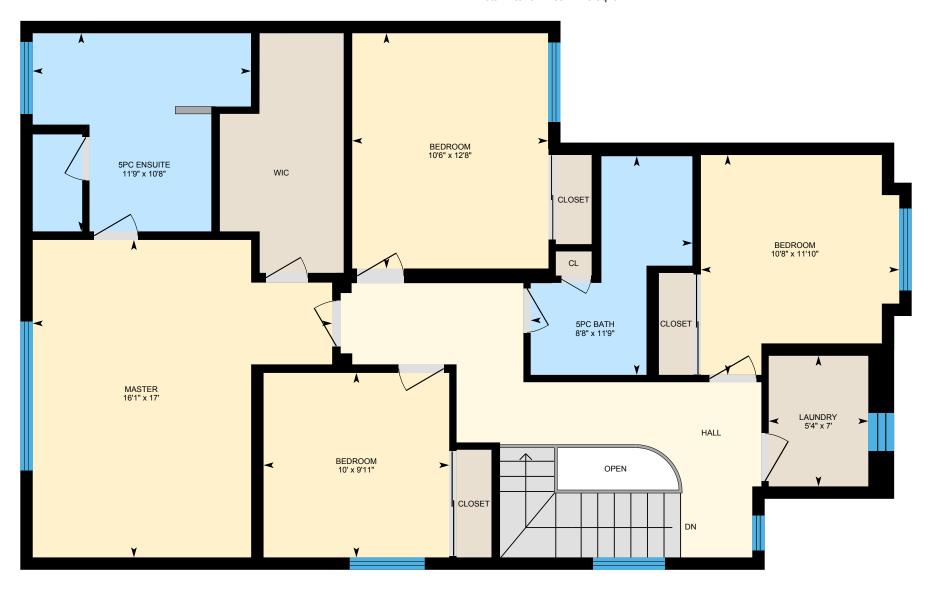

#### **UPPER**

5pc Bath: 11'9" x 8'8" 5pc Ensuite: 10'8" x 11'9" Bedroom: 11'10" x 10'8" Bedroom: 12'8" x 10'6" Bedroom: 9'11" x 10' Laundry: 7' x 5'4" Master: 17' x 16'1"

#### **UPPER**

Interior Area: 1125 sq ft
Excluded Area: 14 sq ft
Perimeter Wall Length: 152 ft
Perimeter Wall Thickness: 8.0 in
Exterior Area: 1226 sq ft