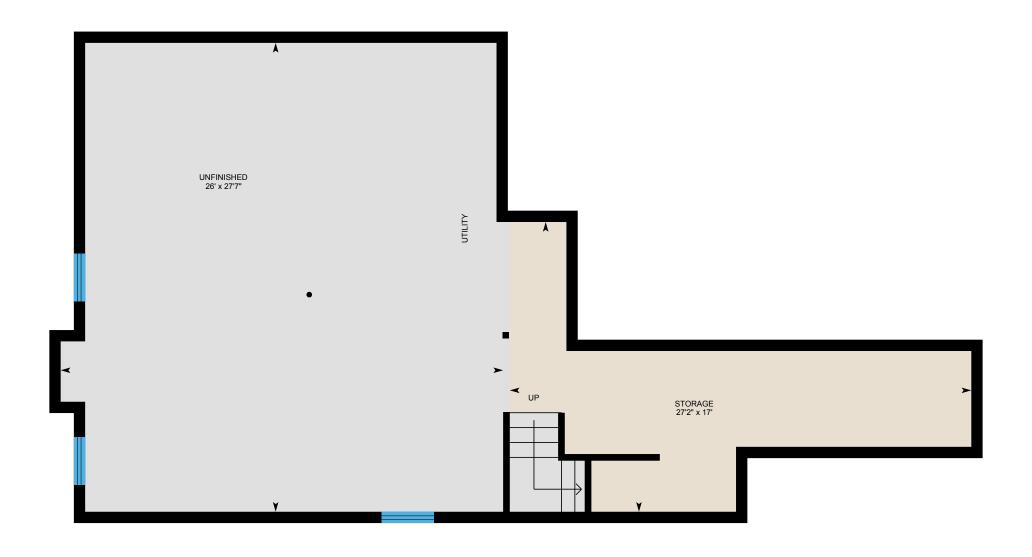

**Basement** Total Exterior Area 1024 sq ft
Total Interior Area 914 sq ft

#### BASEMENT

Storage: 17' x 27'2" Unfinished: 27'7" x 26'

### **BASEMENT (Below Grade)**

Interior Area: 914 sq ft

Perimeter Wall Length: 165 ft Perimeter Wall Thickness: 8.0 in

Exterior Area: 1024 sq ft