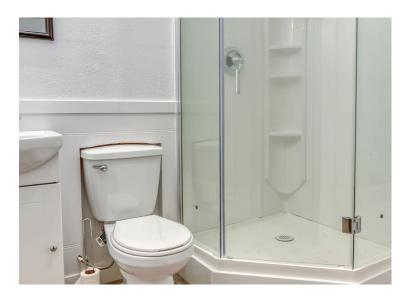

#### LOWER LEVEL

Recreation Room Bathroom Laundry Room 11'7" x 9'10" 10'7" x 11'10" 11'7" x 12'5" 2 Piece

11' x 12'11" 11'7" x 11'5" 10'9" x 9'5" 4 Piece 3 Piece

11'1" x 13'1" 3 Piece 10'6" x 12'6"