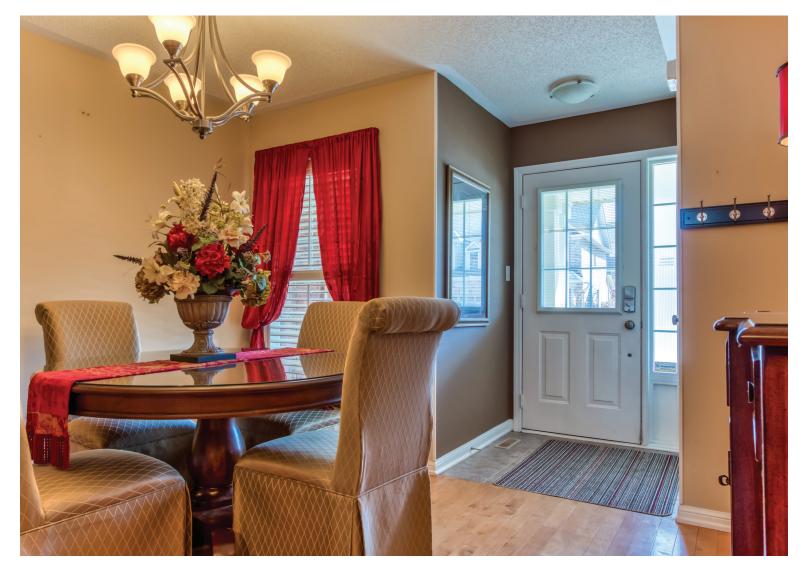

The main floor features a dining room, powder room and an open concept kitchen/living room.