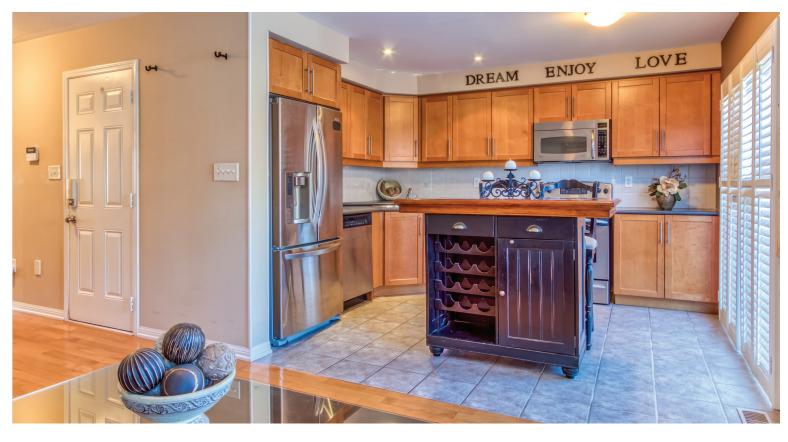

### Bright Kitchen

Get creative with your cooking in this charming kitchen. The French doors to the back deck allow for lots of natural light to brighten up the room.