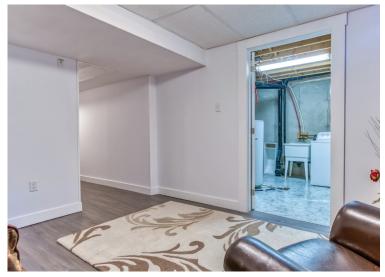

#### LOWER LEVEL

Recreation Room Bathroom Laundry Room 11'7" x 9'10" 10'7" x 11'10" 11'7" x 12'5" 2 Piece

11' x 12'11" 11'7" x 11'5" 10'9" x 9'5" 4 Piece 3 Piece

11'1" x 13'1" 3 Piece 10'6" x 12'6"