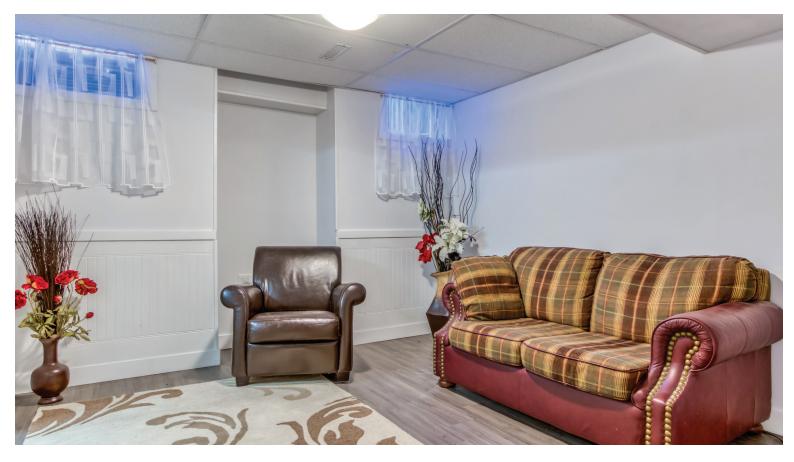

#### LOWER LEVEL

Recreation Room Bathroom Laundry Room 11'7" x 9'10" 10'7" x 11'10" 11'7" x 12'5" 2 Piece

11' x 12'11" 11'7" x 11'5" 10'9" x 9'5" 4 Piece 3 Piece

11'1" x 13'1" 3 Piece 10'6" x 12'6"