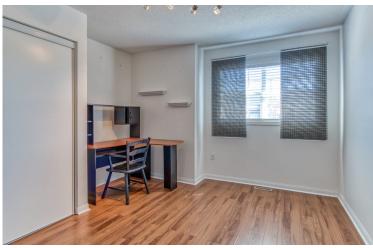

eighbourhood and school district.







The main floor features a dining room, powder room and an open concept kitchen/living room.



## Relax & Enjoy

Cozy up by the natural gas fireplace in this living area. The open concept layout makes this space perfect for entertaining!







### Bright Kitchen

Get creative with your cooking in this charming kitchen. The French doors to the back deck allow for lots of natural light to brighten up the room.



### Room Measurements

#### MAIN LEVEL

Dining Room Kitchen Living Room Bathroom

#### UPPER LEVEL

Master Bedroom Bedroom Bathroom Ensuite

#### LOWER LEVEL

Recreation Room Bathroom Laundry Room 11'7" x 9'10" 10'7" x 11'10" 11'7" x 12'5" 2 Piece

11' x 12'11" 11'7" x 11'5" 10'9" x 9'5" 4 Piece 3 Piece

11'1" x 13'1" 3 Piece 10'6" x 12'6"













## Schools

Catholic Schools St. Anne Catholic Elementary Corpus Christi Catholic Secondary

#### Public Schools

Alton Village Elementary Dr. Frank J Hayden Secondary



#### DREW WOOLCOTT Broker of Record

JAYNE WOOLCOTT Sales Representative

RE/MAX Escarpment Woolcott Realty Inc.,

woolcott.ca

905.332.9223