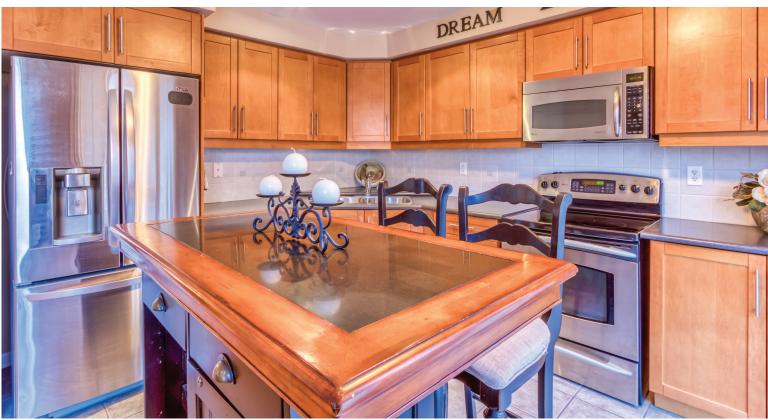

### Bright Kitchen

Get creative with your cooking in this charming kitchen. The French doors to the back deck allow for lots of natural light to brighten up the room.