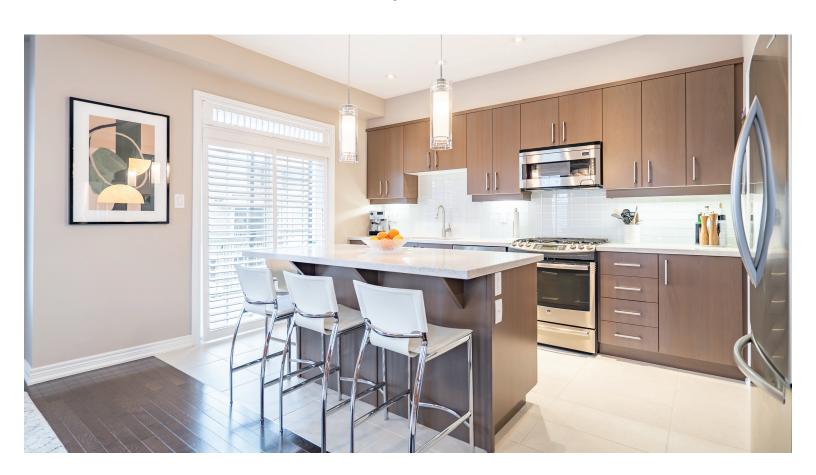

### Ultra Chic

The large eat-in kitchen features an island, stainless steel appliances, quartz countertops, hardwood floor, glass backsplash and massive walk-in pantry! The walk out from the kitchen to the 20' terrace is the perfect place to hang out during the warm summer days