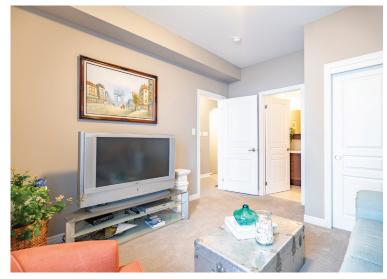

Bright & Spacious

The living room features hardwood flooring and an electric fireplace – great for relaxing after a long day.