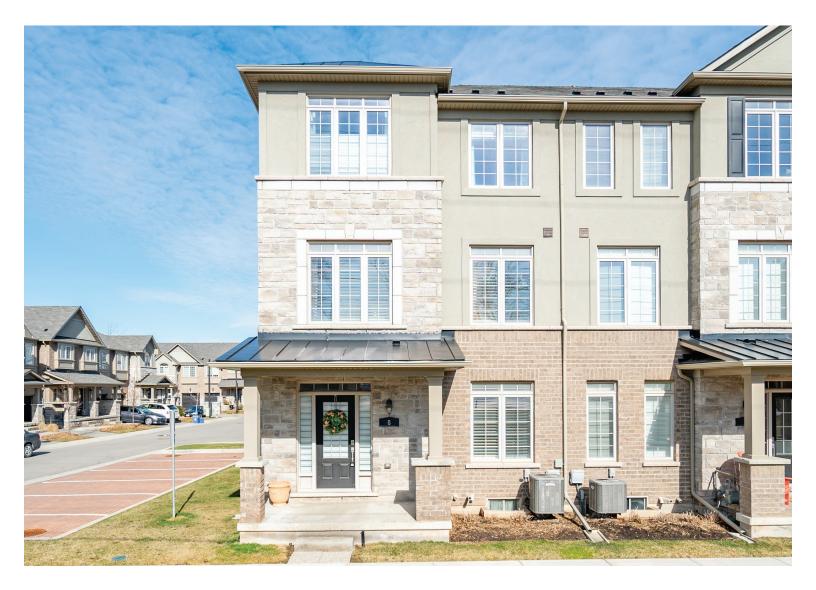

## Welcome to 215 DUNDAS STREET E #8,

Significantly upgraded end unit townhome by Branthaven! Very bright and sunny home with lots of windows. Echo model offers approximately 1985 sq ft plus a double car garage with inside entry! Oversized master bedroom with his & hers closets and ensuite bathroom. Third bedroom also has a private ensuite! Notice the California shutters throughout this home, pot lights, bedroom level laundry, central vac rough-in and upgraded light fixtures a basement laundry/utility tub with running faucet. Abundance of visitors parking. Walk to shops, downtown, restaurants, schools and library. Fantastic location!