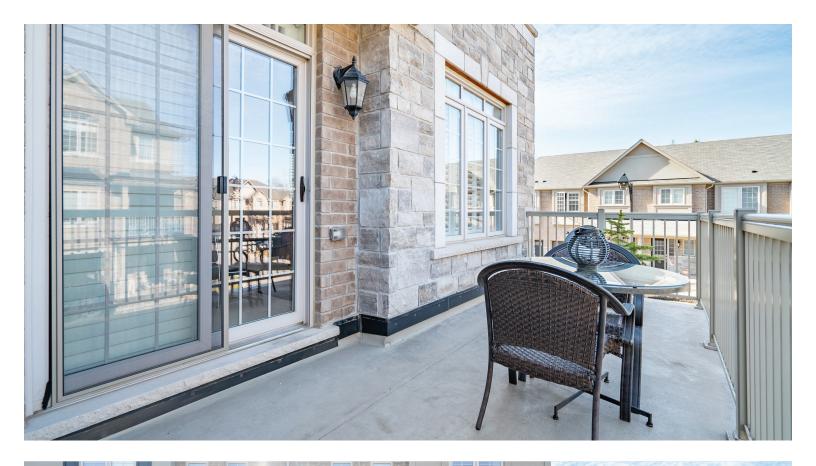

### Ultra Chic

The large eat-in kitchen features an island, stainless steel appliances, quartz countertops, hardwood floor, glass backsplash and massive walk-in pantry! The walk out from the kitchen to the 20' terrace is the perfect place to hang out during the warm summer days