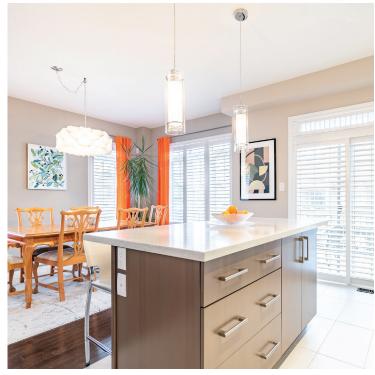

### Ultra Chic

The large eat-in kitchen features an island, stainless steel appliances, quartz countertops, hardwood floor, glass backsplash and massive walk-in pantry! The walk out from the kitchen to the 20' terrace is the perfect place to hang out during the warm summer days