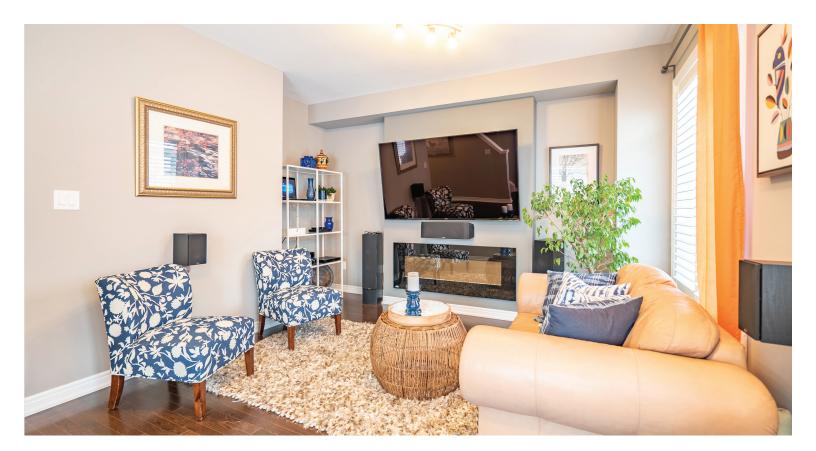

Bright & Spacious

The living room features hardwood flooring and an electric fireplace – great for relaxing after a long day.