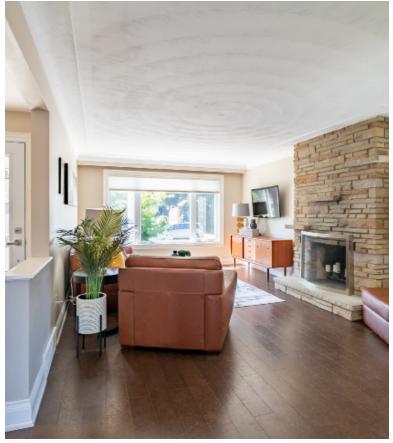

The entrance in to this Burlington home is very welcoming and opens up right into the lovely living space featuring a stunning brick fireplace. The large windows throughout the home allow for tons of natural light to flow throughout.