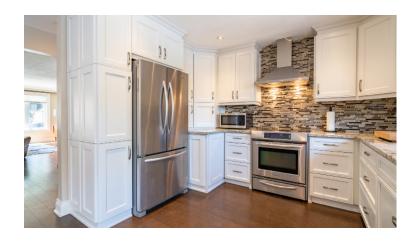

### Bright & Updated

This stunning kitchen was updated in 2015 with gorgeous finishes and tons of cabinet space. It opens up to the dining space featuring a sliding glass door to the backyard oasis.