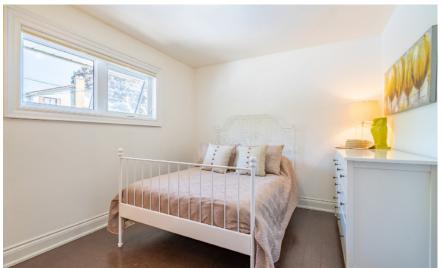

#### **MAIN LEVEL**

| Dining Room    | 11' x 9'10  |
|----------------|-------------|
| Living Room    | 22' x 12'10 |
| Eat-in Kitchen | 13'11 x 10' |
| Master Bedroom | 14'6 x 11'2 |
| Bedroom        | 12' x 11'4  |
| Bathroom       | 4 Piece     |