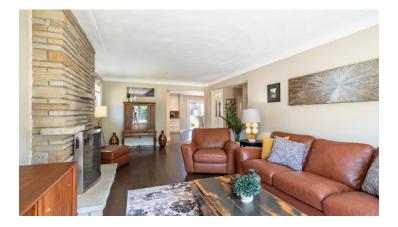

The entrance in to this Burlington home is very welcoming and opens up right into the lovely living space featuring a stunning brick fireplace. The large windows throughout the home allow for tons of natural light to flow throughout.