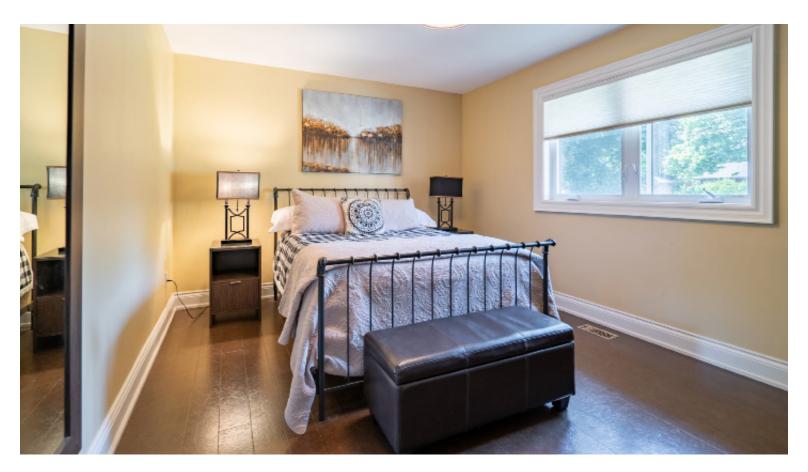

#### **MAIN LEVEL**

| Dining Room    | 11' x 9'10  |
|----------------|-------------|
| Living Room    | 22' x 12'10 |
| Eat-in Kitchen | 13'11 x 10' |
| Master Bedroom | 14'6 x 11'2 |
| Bedroom        | 12' x 11'4  |
| Bathroom       | 4 Piece     |