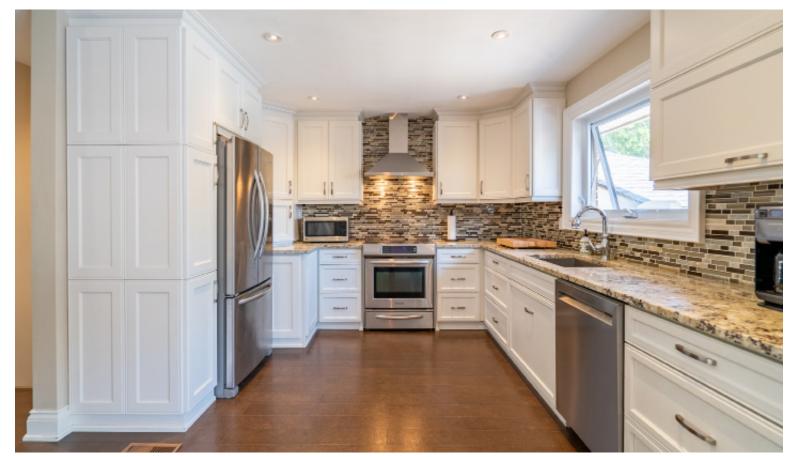

### Bright & Updated

This stunning kitchen was updated in 2015 with gorgeous finishes and tons of cabinet space. It opens up to the dining space featuring a sliding glass door to the backyard oasis.