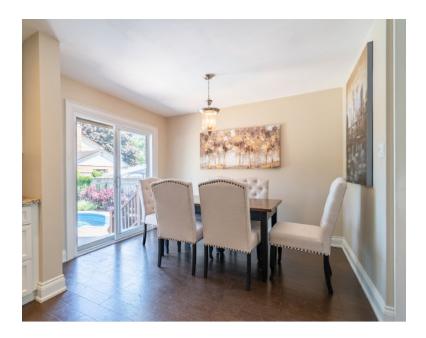

### Bright & Updated

This stunning kitchen was updated in 2015 with gorgeous finishes and tons of cabinet space. It opens up to the dining space featuring a sliding glass door to the backyard oasis.