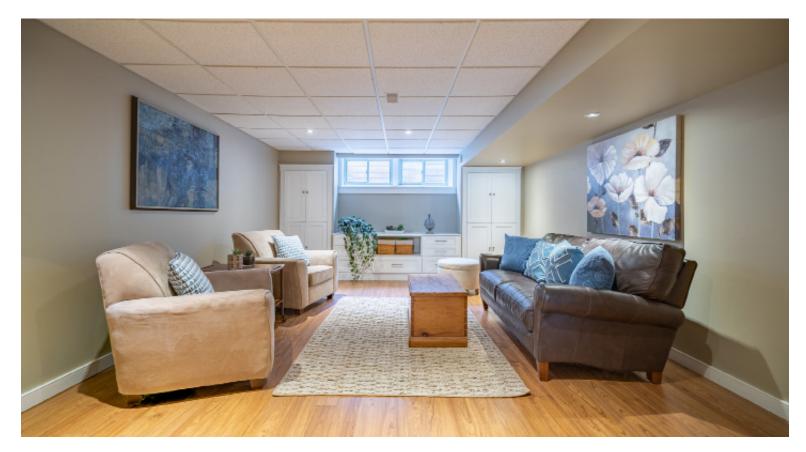

## Extra Living Space

The lower level is complete with a family room, cozy bedroom featuring a wood stove and it's own 3 piece ensuite bathroom and a laundry room.

#### LOWER LEVEL

| Family Room | 21' x 13'   |
|-------------|-------------|
| Games Room  | 23'10 x 8'3 |
| Bedroom     | 15'6 x 13'2 |
| Bathroom    | 3 Piece     |
| Laundry     | 12' x 12'   |