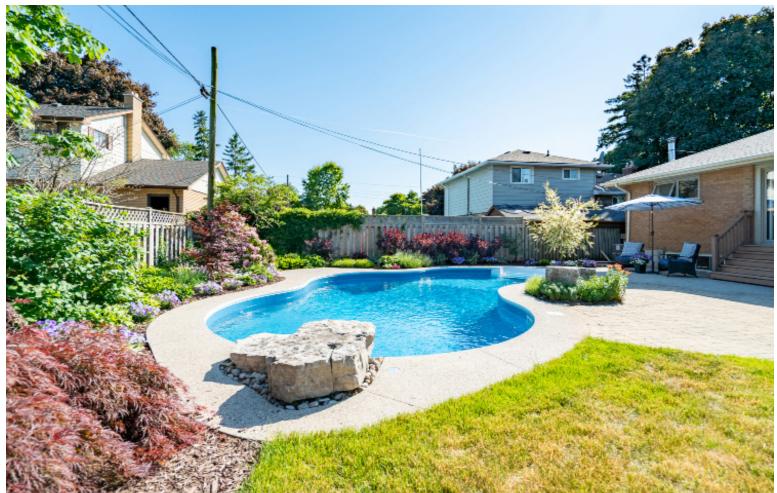

## Welcome to 2422 EDITH AVENUE

On a beautiful court setting in the heart of south Burlington is this tastefully updated 2+1 bed/2 bath bungalow. With professionally landscaped grounds, a gorgeous updated pool, open concept main floor and a custom kitchen with low voltage electronic drawers that are simply mesmerizing, this home is sure to please the most discerning buyer. The updates are numerous including main floor windows (2018), furnace (2015), pool liner (2019), and heater/filter/pump (2018). You are literally steps to Central Park, Central Arena and Central Library and you are about 2 minutes by car to everything downtown Burlington has to offer. All you have to do is move in!