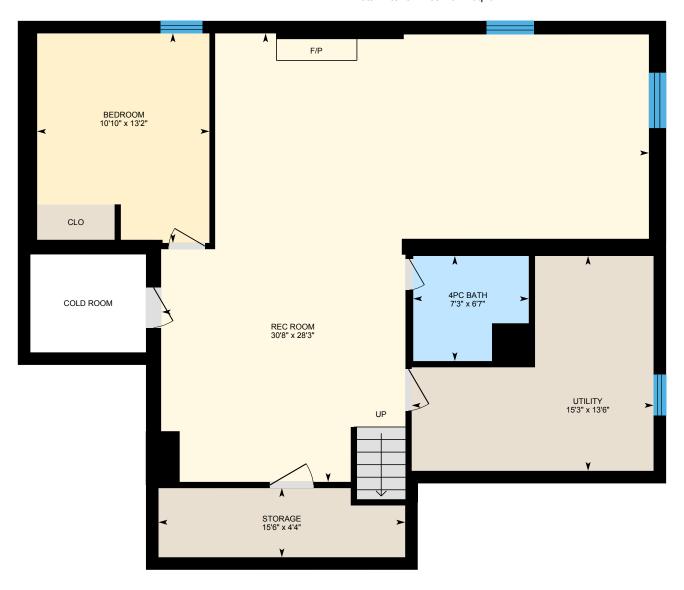

#### **BASEMENT**

4pc Bath: 6'7" x 7'3"

Bedroom: 13'2" x 10'10"

Rec Room: 28'3" x 30'8"

Storage: 4'4" x 15'6"

Utility: 13'6" x 15'3"