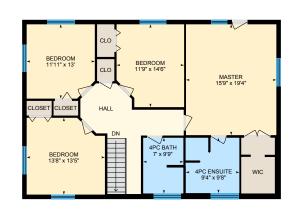

#### 2ND LEVEL

4pc Bath: 7' x 9'9" 4pc Ensuite: 9'4" x 9'8" Bedroom: 13'8" x 13'5" Bedroom: 11'11" x 13' Bedroom: 11'9" x 14'6" Master: 15'9" x 19'4"