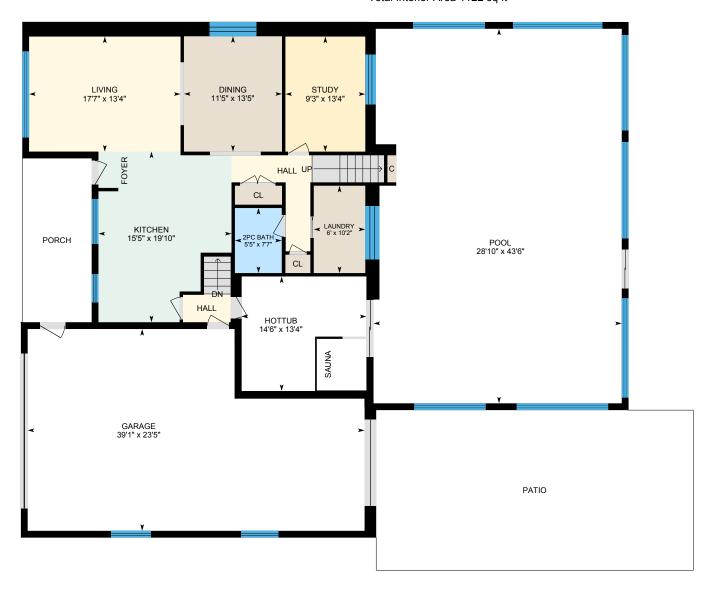

#### MAIN LEVEL

2pc Bath: 7'7" x 5'5"

Dining: 13'5" x 11'5"

Garage: 23'5" x 39'1"

Hottub: 13'4" x 14'6"

Kitchen: 19'10" x 15'5"

Laundry: 10'2" x 6'

Living: 13'4" x 17'7"

Pool: 43'6" x 28'10"

Study: 13'4" x 9'3"

#### MAIN LEVEL

Interior Area: 1122 sq ft
Excluded Area: 2213 sq ft
Perimeter Wall Length: 228 ft
Perimeter Wall Thickness: 9.5 in
Exterior Area: 1302 sq ft