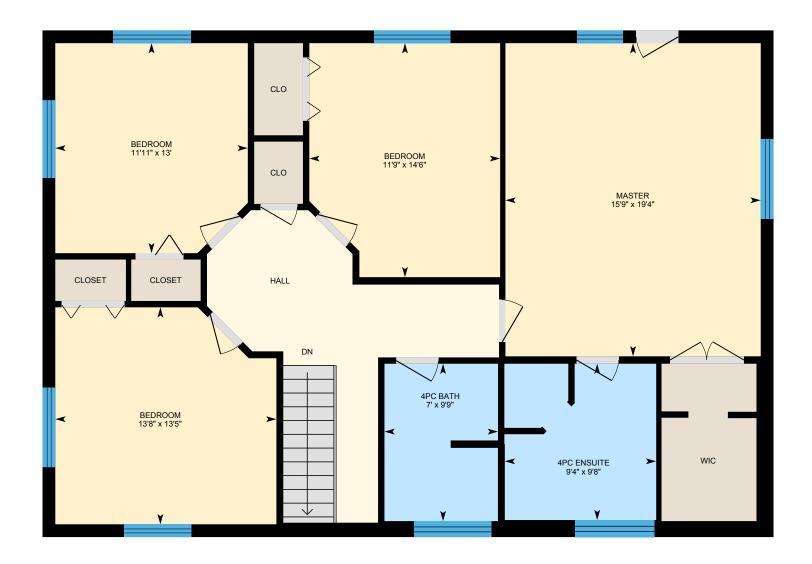

#### 2ND LEVEL

4pc Bath: 7' x 9'9" 4pc Ensuite: 9'4" x 9'8" Bedroom: 13'8" x 13'5" Bedroom: 11'11" x 13' Bedroom: 11'9" x 14'6" Master: 15'9" x 19'4"

#### 2ND LEVEL

Interior Area: 1287 sq ft
Perimeter Wall Length: 150 ft
Perimeter Wall Thickness: 9.5 in
Exterior Area: 1406 sq ft