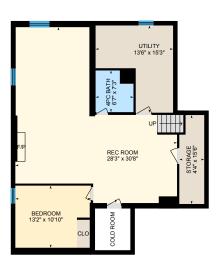

#### **BASEMENT**

4pc Bath: 6'7" x 7'3"

Bedroom: 13'2" x 10'10"

Rec Room: 28'3" x 30'8"

Storage: 4'4" x 15'6"

Utility: 13'6" x 15'3"