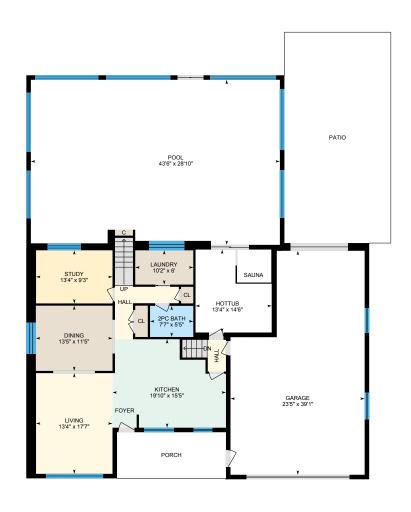

#### MAIN LEVEL

2pc Bath: 7'7" x 5'5"

Dining: 13'5" x 11'5"

Garage: 23'5" x 39'1"

Hottub: 13'4" x 14'6"

Kitchen: 19'10" x 15'5"

Laundry: 10'2" x 6'

Living: 13'4" x 17'7"

Pool: 43'6" x 28'10"

Study: 13'4" x 9'3"