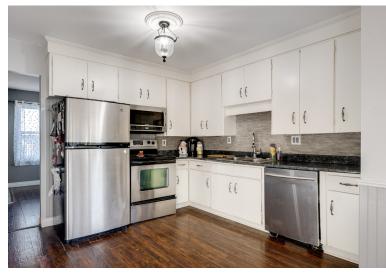

# Welcome to 1183 HIGHWAY 8

Come enjoy country living! This home has a spacious eat -in kitchen, huge living room, wood stove, 2 main floor bedrooms, and a 2nd floor space perfect for a 3rd bedroom. The basement offers a good size recreation room, with a walk up to the beautiful backyard, a 3-piece bathroom, and loads of storage. There is a 2.5 car detached heated garage complete with hydro, and water, perfect for 2 or more cars, and all your toys. The backyard offers a large deck, and a rustic gazebo for entertaining, and enjoying the beautiful yard. There is a fire pit, lots of grass to play on, and loads of trees. The property is adjacent to a lovely horse farm, and is surrounded by trees on 2 sides. This country home and property has so much to offer, and a great family feel!

#### MAIN LEVEL

Kitchen Dining Room Master Bedroom Bedroom Bathroom

20' x 12' 14' x 11'6 13'7 x 10' 11' x 8' 4 Piece