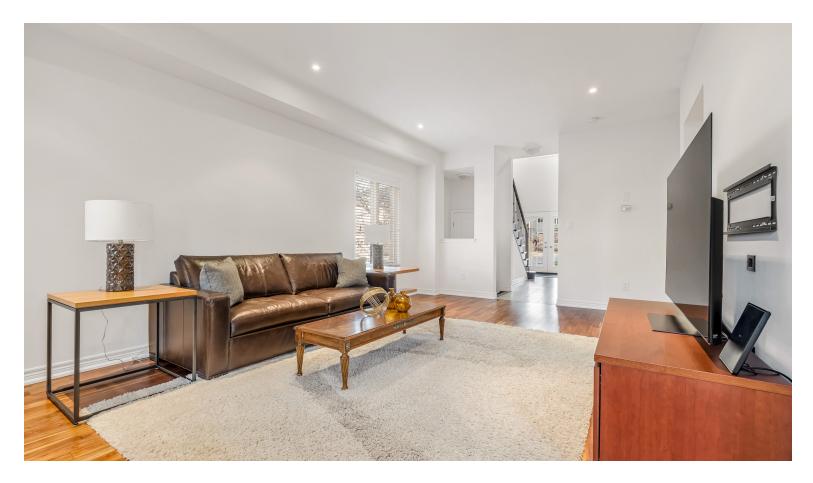

The basement is unfinished, and ready for your design. This is a fantastic location, close to all amenities, and highway access.

Enter the 2 storey foyer and feel how bright the space is with plenty of windows! The upgraded great room includes American Walnut hardwood floors, a gas fireplace, 9' smooth ceilings, and pot lights.