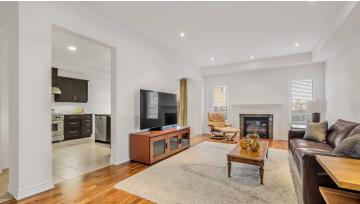

The basement is unfinished, and ready for your design. This is a fantastic location, close to all amenities, and highway access.

Enter the 2 storey foyer and feel how bright the space is with plenty of windows! The upgraded great room includes American Walnut hardwood floors, a gas fireplace, 9' smooth ceilings, and pot lights.