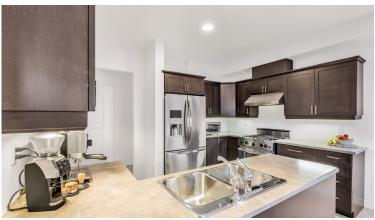

## Sun-Filled Home

You'll love the modern kitchen with a highend gas range, stainless steel appliances, and cabinet upgrades for increased storage.

The sliding glass door to the backyard allows for tons of natural light to fill the space.