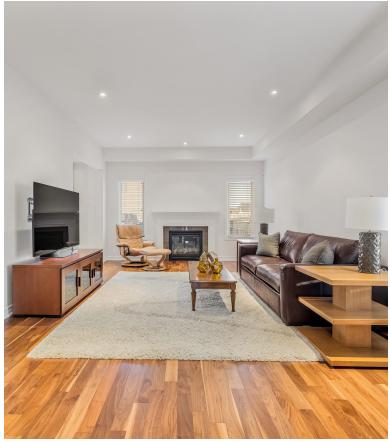

The basement is unfinished, and ready for your design. This is a fantastic location, close to all amenities, and highway access.

Enter the 2 storey foyer and feel how bright the space is with plenty of windows! The upgraded great room includes American Walnut hardwood floors, a gas fireplace, 9' smooth ceilings, and pot lights.