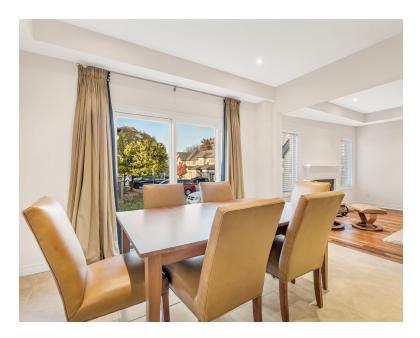

The basement is unfinished, and ready for your design. This is a fantastic location, close to all amenities, and highway access.

Enter the 2 storey foyer and feel how bright the space is with plenty of windows! The upgraded great room includes American Walnut hardwood floors, a gas fireplace, 9' smooth ceilings, and pot lights.