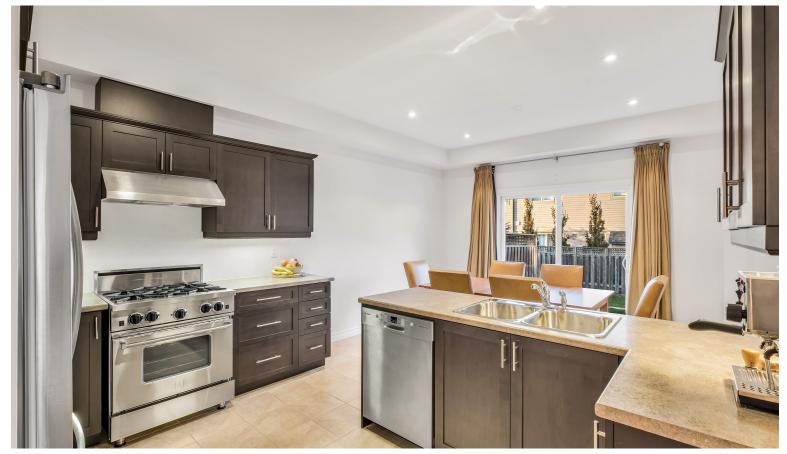

## Sun-Filled Home

You'll love the modern kitchen with a highend gas range, stainless steel appliances, and cabinet upgrades for increased storage.

The sliding glass door to the backyard allows for tons of natural light to fill the space.