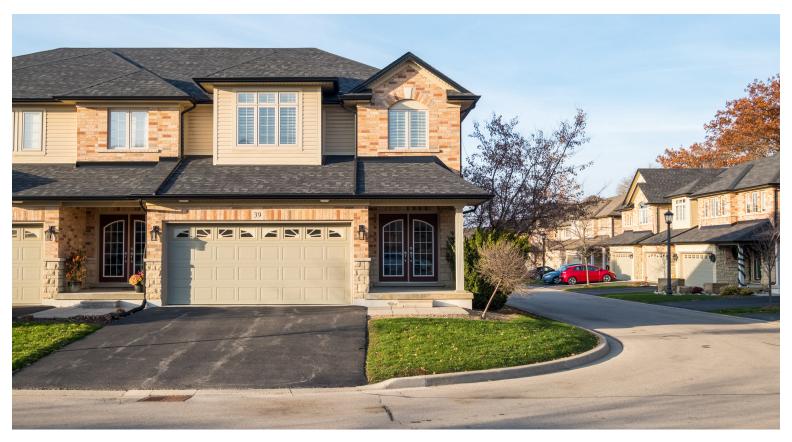

## 39-441 STONEHENGE DRIVE ANCASTER

WOOLCOTT

Pack Before You Call®

905.689.9223 woolcott.ca

# Welcome to 39-441 STONHENGE DRIVE

Superb end unit townhome with low condo fees! With over 2,000 square feet, this modern townhome has been meticulously maintained by the original owner. The garage features spray foam on the ceiling to better insulate the master bedroom above, and an insulated garage door.

The basement is unfinished, and ready for your design. This is a fantastic location, close to all amenities, and highway access.

Enter the 2 storey foyer and feel how bright the space is with plenty of windows! The upgraded great room includes American Walnut hardwood floors, a gas fireplace, 9' smooth ceilings, and pot lights.