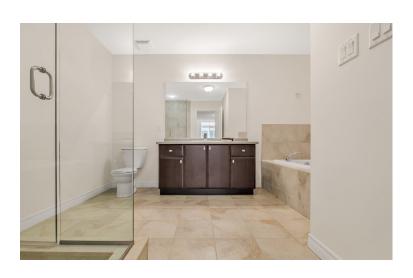

#### Master Retreat

The large master bedroom features a walkin closet, and a beautiful ensuite bathroom with a glass shower, and separate tub.