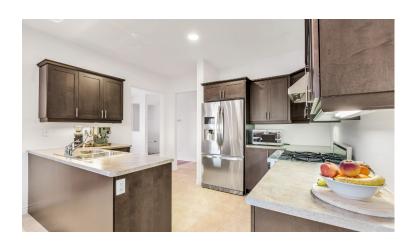

## Sun-Filled Home

You'll love the modern kitchen with a highend gas range, stainless steel appliances, and cabinet upgrades for increased storage.

The sliding glass door to the backyard allows for tons of natural light to fill the space.