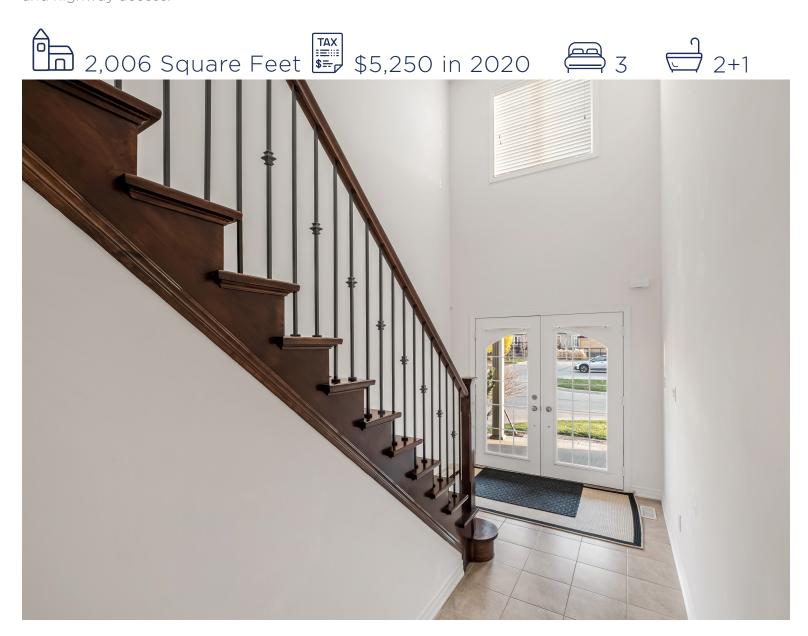

The basement is unfinished, and ready for your design. This is a fantastic location, close to all amenities, and highway access.

Enter the 2 storey foyer and feel how bright the space is with plenty of windows! The upgraded great room includes American Walnut hardwood floors, a gas fireplace, 9' smooth ceilings, and pot lights.

Notice the solid maple staircase upgrade on your way to the 2nd floor. The bedroom level is complete with berber carpet and quality under pad. There is a large master as well as 2 additional bedrooms that are the perfect size and lead to the large main bath.