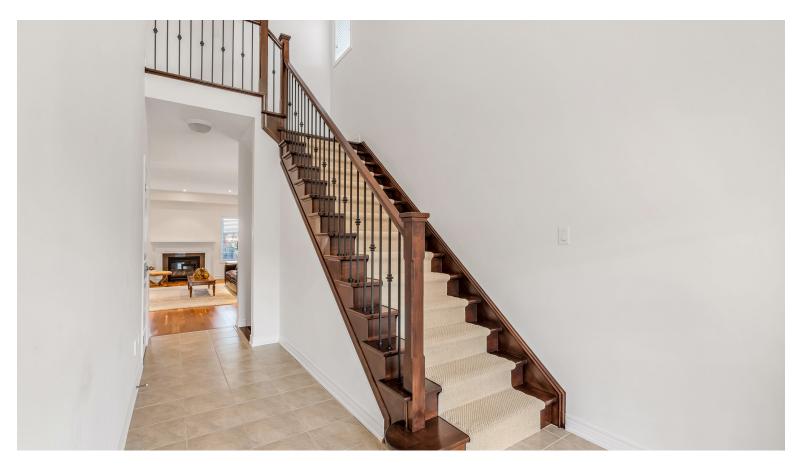

Notice the solid maple staircase upgrade on your way to the 2nd floor. The bedroom level is complete with berber carpet and quality under pad. There is a large master as well as 2 additional bedrooms that are the perfect size and lead to the large main bath.

The basement is unfinished, and ready for your design. This is a fantastic location, close to all amenities, and highway access.

Enter the 2 storey foyer and feel how bright the space is with plenty of windows! The upgraded great room includes American Walnut hardwood floors, a gas fireplace, 9' smooth ceilings, and pot lights.