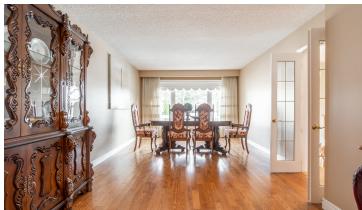

69.44 x 115 Feet

Walk into the large entryway that could easily be converted into 2 separate entrances should an in-law or income suite be desirable. Upstairs enjoy hardwood floors and tile throughout, and through the french doors find a spacious, bright living/dining room combination.