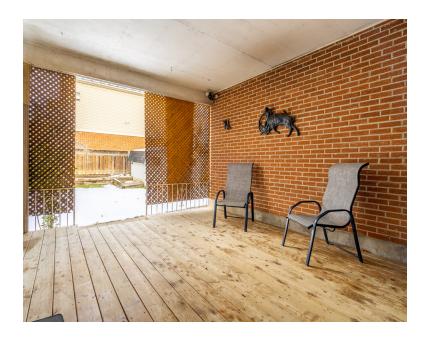

### Sun-Filled Kitchen

Enjoy the oak kitchen with granite countertops, and ample storage. Off the kitchen a massive covered patio could be used as a summer dining/living space, or converted to a 4-season room adding additional living space to the home.