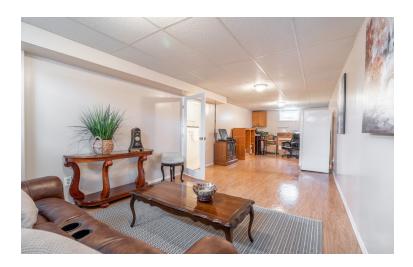

## Extra Living Space

Downstairs the fully finished basement has a family room with a gas fireplace, a large 3-piece bathroom, and a second large flex space that could be used as a fourth bedroom, summer kitchen, media/movie room, etc!