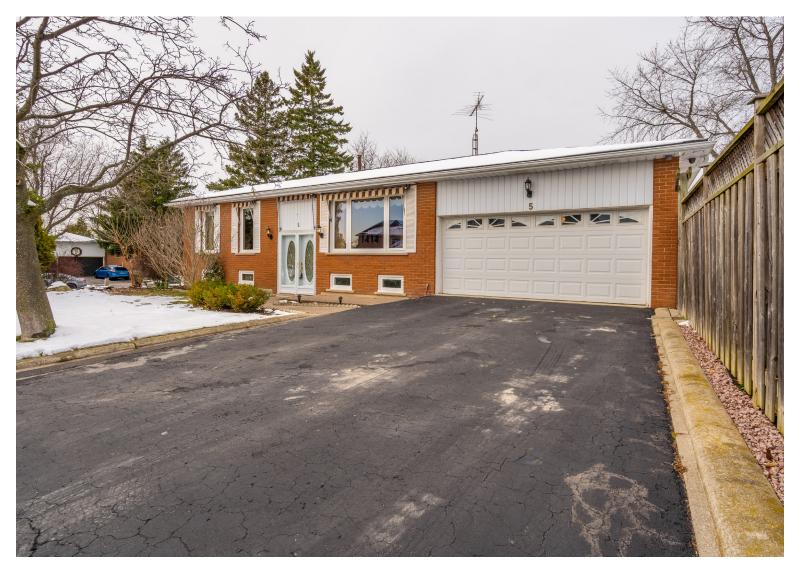

# Welcome to 5 MILVERTON CLOSE,

Beautiful raised ranch in a guiet, prime Waterdown location with over 2,400 square feet of finished living space! This lovingly maintained 3 bedroom, 2 full bathroom home is situated on an oversized corner lot. The main level features a large master suite with double closets, 2 additional bedrooms, and 4-piece bathroom. Outside enjoy the attached 2 car garage, fully fenced yard, garden shed, professional landscaping, and 4 security cameras with interior security monitor included. Within a short walking distance to Gatesbury park, sweet paradise bakery, and many other amenities, schools, public transit, and quaint old Waterdown. Opportunity knocks at this home, location, and lifestyle!

69.44 x 115 Feet

Walk into the large entryway that could easily be converted into 2 separate entrances should an in-law or income suite be desirable. Upstairs enjoy hardwood floors and tile throughout, and through the french doors find a spacious, bright living/dining room combination.