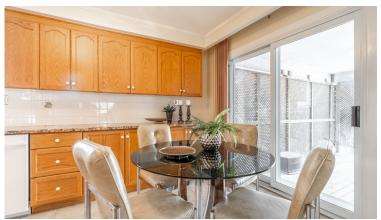

### Sun-Filled Kitchen

Enjoy the oak kitchen with granite countertops, and ample storage. Off the kitchen a massive covered patio could be used as a summer dining/living space, or converted to a 4-season room adding additional living space to the home.