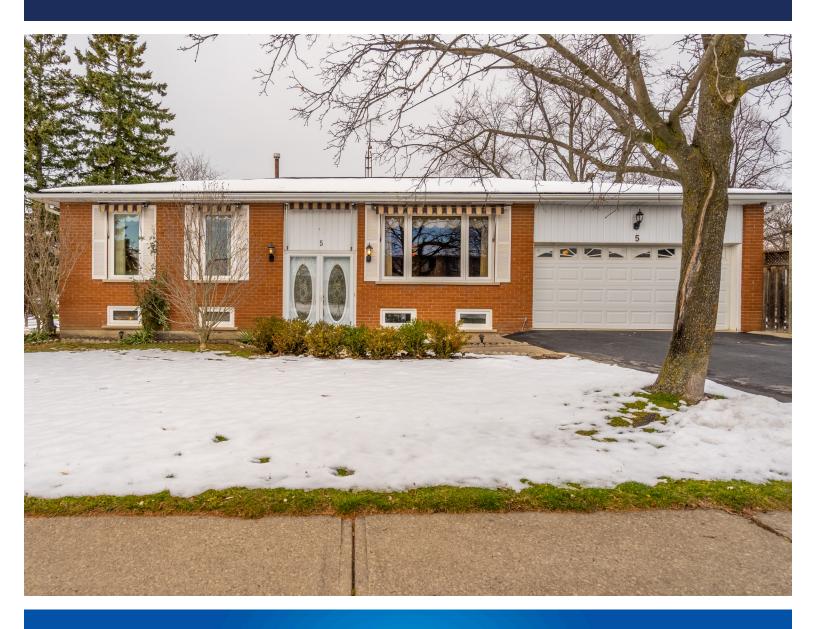

# Welcome to 5 MILVERTON CLOSE,

Beautiful raised ranch in a guiet, prime Waterdown location with over 2,400 square feet of finished living space! This lovingly maintained 3 bedroom, 2 full bathroom home is situated on an oversized corner lot. The main level features a large master suite with double closets, 2 additional bedrooms, and 4-piece bathroom. Outside enjoy the attached 2 car garage, fully fenced yard, garden shed, professional landscaping, and 4 security cameras with interior security monitor included. Within a short walking distance to Gatesbury park, sweet paradise bakery, and many other amenities, schools, public transit, and quaint old Waterdown. Opportunity knocks at this home, location, and lifestyle!

69.44 x 115 Feet

Walk into the large entryway that could easily be converted into 2 separate entrances should an in-law or income suite be desirable. Upstairs enjoy hardwood floors and tile throughout, and through the french doors find a spacious, bright living/dining room combination.