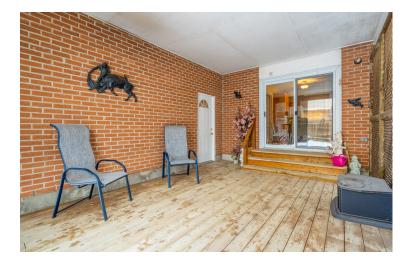

### Sun-Filled Kitchen

Enjoy the oak kitchen with granite countertops, and ample storage. Off the kitchen a massive covered patio could be used as a summer dining/living space, or converted to a 4-season room adding additional living space to the home.