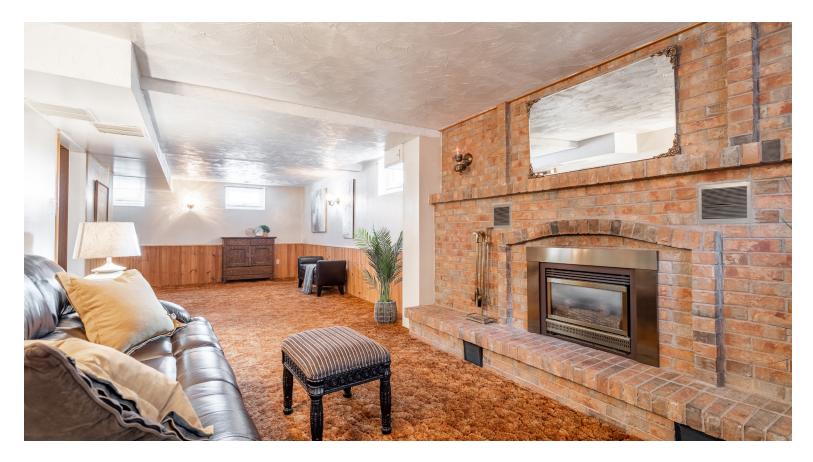

## Extra Living Space

Downstairs the fully finished basement has a family room with a gas fireplace, a large 3-piece bathroom, and a second large flex space that could be used as a fourth bedroom, summer kitchen, media/movie room, etc!