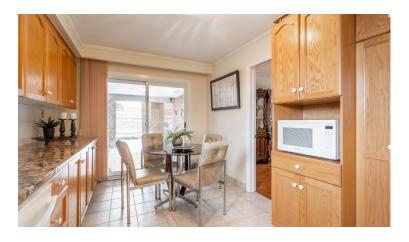

### Sun-Filled Kitchen

Enjoy the oak kitchen with granite countertops, and ample storage. Off the kitchen a massive covered patio could be used as a summer dining/living space, or converted to a 4-season room adding additional living space to the home.