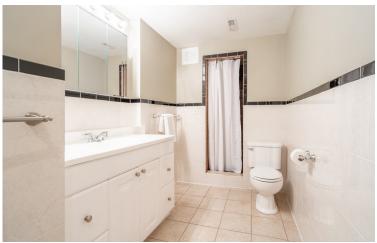

## Extra Living Space

Downstairs the fully finished basement has a family room with a gas fireplace, a large 3-piece bathroom, and a second large flex space that could be used as a fourth bedroom, summer kitchen, media/movie room, etc!