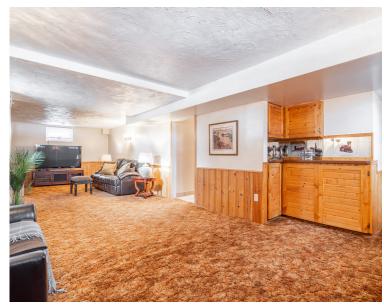

## Extra Living Space

Downstairs the fully finished basement has a family room with a gas fireplace, a large 3-piece bathroom, and a second large flex space that could be used as a fourth bedroom, summer kitchen, media/movie room, etc!