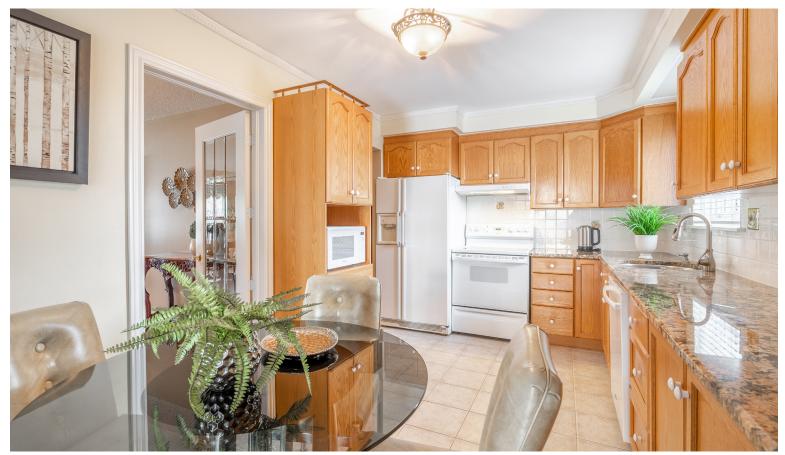

### Sun-Filled Kitchen

Enjoy the oak kitchen with granite countertops, and ample storage. Off the kitchen a massive covered patio could be used as a summer dining/living space, or converted to a 4-season room adding additional living space to the home.