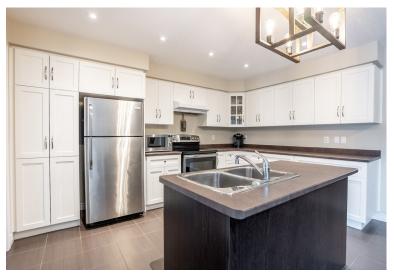

## Welcome to 31-14 AMOS DRIVE

Over 1600 square feet of beautifully finished living space and the potential to add over 1000 square feet more in the framed, ready to finish basement. Walk straight into the open concept white kitchen with island, stainless appliances, and ample storage. Enjoy the open concept layout with plenty of space for a large dining table that opens into the oversized main floor great room. Upstairs you'll find 3 generous sized bedrooms including the massive master, large enough for a bonus office space or seating area. The master also boasts a large walk-in closet and ensuite with double sinks and an elegant glass-enclosed walk-in shower. Past the main floor powder room you'll find the basement awaiting your personal touch. Lot's of attention to detail went into the planning and framing of the basement including plumbing for a wet bar or 2nd kitchen, a 4th bathroom plumbed for 3 pieces, a potential 4th bedroom, and large media area, with electrical placed for wall T.V. installation. At the back of the house enjoy the recently constructed deck, perfect for grilling, entertaining and relaxing.

### **MAIN LEVEL**

Kitchen 9'1 x 13'7 10'1 x 13'7 Dining Room Great Room 12' x 24'11 Laundry Room 2-Piece Bathroom