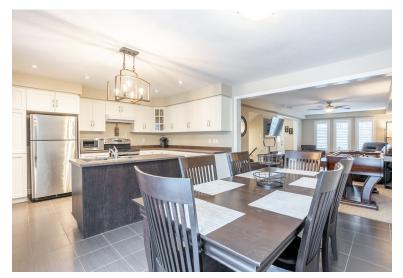

## Welcome to 31-14 AMOS DRIVE

Over 1600 square feet of beautifully finished living space and the potential to add over 1000 square feet more in the framed, ready to finish basement. Walk straight into the open concept white kitchen with island, stainless appliances, and ample storage. Enjoy the open concept layout with plenty of space for a large dining table that opens into the oversized main floor great room. Upstairs you'll find 3 generous sized bedrooms including the massive master, large enough for a bonus office space or seating area. The master also boasts a large walk-in closet and ensuite with double sinks and an elegant glass-enclosed walk-in shower. Past the main floor powder room you'll find the basement awaiting your personal touch. Lot's of attention to detail went into the planning and framing of the basement including plumbing for a wet bar or 2nd kitchen, a 4th bathroom plumbed for 3 pieces, a potential 4th bedroom, and large media area, with electrical placed for wall T.V. installation. At the back of the house enjoy the recently constructed deck, perfect for grilling, entertaining and relaxing.

### **MAIN LEVEL**

Kitchen 9'1 x 13'7 10'1 x 13'7 Dining Room Great Room 12' x 24'11 Laundry Room 2-Piece Bathroom