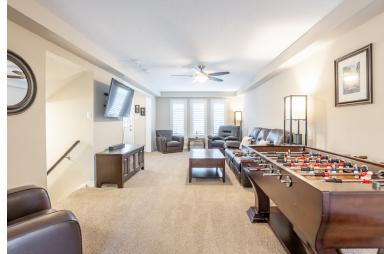

## Welcome to 31-14 AMOS DRIVE

Over 1600 square feet of beautifully finished living space and the potential to add over 1000 square feet more in the framed, ready to finish basement. Walk straight into the open concept white kitchen with island, stainless appliances, and ample storage. Enjoy the open concept layout with plenty of space for a large dining table that opens into the oversized main floor great room. Upstairs you'll find 3 generous sized bedrooms including the massive master, large enough for a bonus office space or seating area. The master also boasts a large walk-in closet and ensuite with double sinks and an elegant glass-enclosed walk-in shower. Past the main floor powder room you'll find the basement awaiting your personal touch. Lot's of attention to detail went into the planning and framing of the basement including plumbing for a wet bar or 2nd kitchen, a 4th bathroom plumbed for 3 pieces, a potential 4th bedroom, and large media area, with electrical placed for wall T.V. installation. At the back of the house enjoy the recently constructed deck, perfect for grilling, entertaining and relaxing.