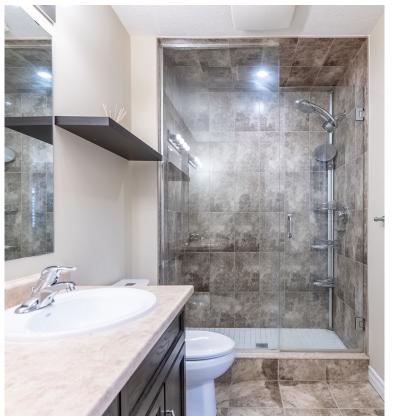

## Welcome to 31-14 AMOS DRIVE

Over 1600 square feet of beautifully finished living space and the potential to add over 1000 square feet more in the framed, ready to finish basement. Walk straight into the open concept white kitchen with island, stainless appliances, and ample storage. Enjoy the open concept layout with plenty of space for a large dining table that opens into the oversized main floor great room. Upstairs you'll find 3 generous sized bedrooms including the massive master, large enough for a bonus office space or seating area. The master also boasts a large walk-in closet and ensuite with double sinks and an elegant glass-enclosed walk-in shower. Past the main floor powder room you'll find the basement awaiting your personal touch. Lot's of attention to detail went into the planning and framing of the basement including plumbing for a wet bar or 2nd kitchen, a 4th bathroom plumbed for 3 pieces, a potential 4th bedroom, and large media area, with electrical placed for wall T.V. installation. At the back of the house enjoy the recently constructed deck, perfect for grilling, entertaining and relaxing.