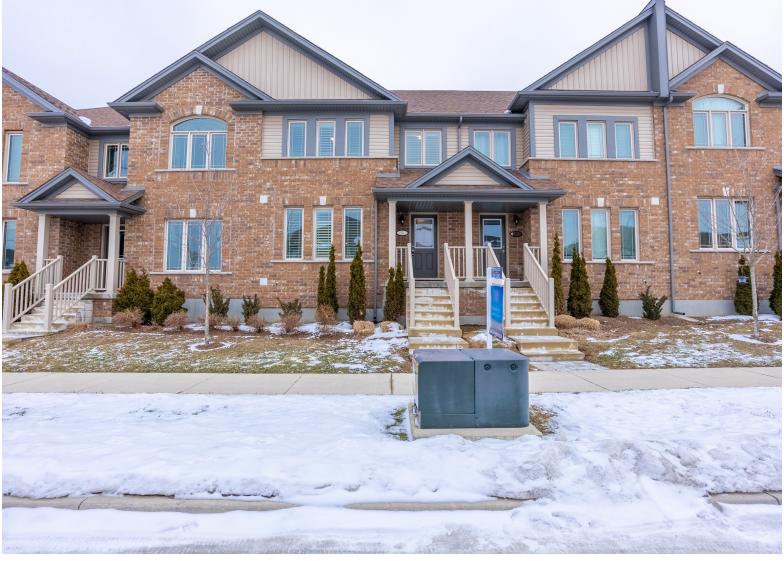

## 31-14 AMOS DRIVE GUELPH

905.689.9223 woolcott.ca

## Welcome to 31-14 AMOS DRIVE

Over 1600 square feet of beautifully finished living space and the potential to add over 1000 square feet more in the framed, ready to finish basement. Walk straight into the open concept white kitchen with island, stainless appliances, and ample storage. Enjoy the open concept layout with plenty of space for a large dining table that opens into the oversized main floor great room. Upstairs you'll find 3 generous sized bedrooms including the massive master, large enough for a bonus office space or seating area. The master also boasts a large walk-in closet and ensuite with double sinks and an elegant glass-enclosed walk-in shower. Past the main floor powder room you'll find the basement awaiting your personal touch. Lot's of attention to detail went into the planning and framing of the basement including plumbing for a wet bar or 2nd kitchen, a 4th bathroom plumbed for 3 pieces, a potential 4th bedroom, and large media area, with electrical placed for wall T.V. installation. At the back of the house enjoy the recently constructed deck, perfect for grilling, entertaining and relaxing.