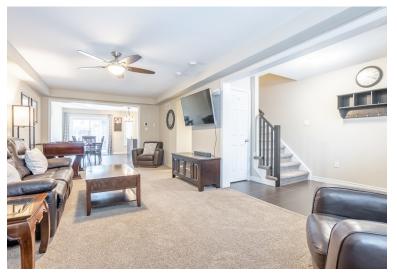

## Welcome to 31-14 AMOS DRIVE

Over 1600 square feet of beautifully finished living space and the potential to add over 1000 square feet more in the framed, ready to finish basement. Walk straight into the open concept white kitchen with island, stainless appliances, and ample storage. Enjoy the open concept layout with plenty of space for a large dining table that opens into the oversized main floor great room. Upstairs you'll find 3 generous sized bedrooms including the massive master, large enough for a bonus office space or seating area. The master also boasts a large walk-in closet and ensuite with double sinks and an elegant glass-enclosed walk-in shower. Past the main floor powder room you'll find the basement awaiting your personal touch. Lot's of attention to detail went into the planning and framing of the basement including plumbing for a wet bar or 2nd kitchen, a 4th bathroom plumbed for 3 pieces, a potential 4th bedroom, and large media area, with electrical placed for wall T.V. installation. At the back of the house enjoy the recently constructed deck, perfect for grilling, entertaining and relaxing.

### **MAIN LEVEL**

Kitchen 9'1 x 13'7 10'1 x 13'7 Dining Room Great Room 12' x 24'11 Laundry Room 2-Piece Bathroom