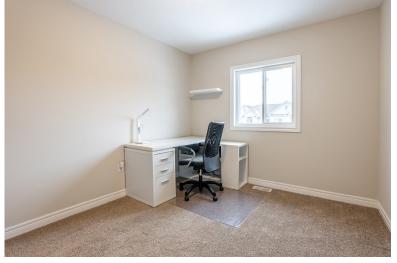

## Welcome to 31-14 AMOS DRIVE

Over 1600 square feet of beautifully finished living space and the potential to add over 1000 square feet more in the framed, ready to finish basement. Walk straight into the open concept white kitchen with island, stainless appliances, and ample storage. Enjoy the open concept layout with plenty of space for a large dining table that opens into the oversized main floor great room. Upstairs you'll find 3 generous sized bedrooms including the massive master, large enough for a bonus office space or seating area. The master also boasts a large walk-in closet and ensuite with double sinks and an elegant glass-enclosed walk-in shower. Past the main floor powder room you'll find the basement awaiting your personal touch. Lot's of attention to detail went into the planning and framing of the basement including plumbing for a wet bar or 2nd kitchen, a 4th bathroom plumbed for 3 pieces, a potential 4th bedroom, and large media area, with electrical placed for wall T.V. installation. At the back of the house enjoy the recently constructed deck, perfect for grilling, entertaining and relaxing.