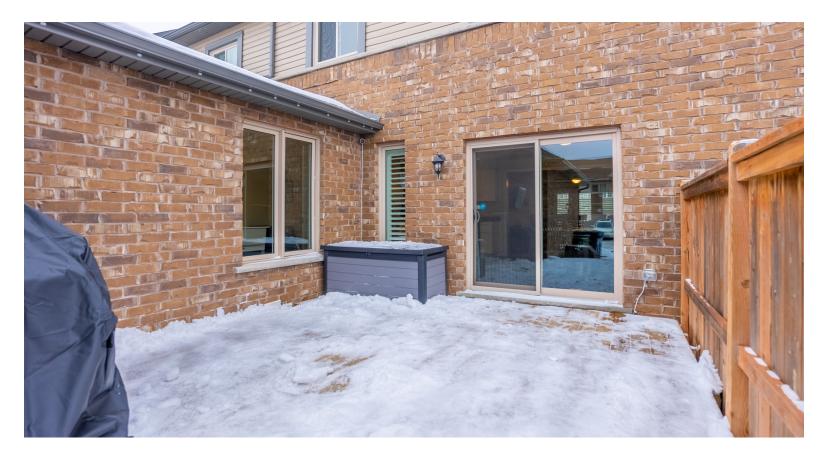

## Welcome to 31-14 AMOS DRIVE

Over 1600 square feet of beautifully finished living space and the potential to add over 1000 square feet more in the framed, ready to finish basement. Walk straight into the open concept white kitchen with island, stainless appliances, and ample storage. Enjoy the open concept layout with plenty of space for a large dining table that opens into the oversized main floor great room. Upstairs you'll find 3 generous sized bedrooms including the massive master, large enough for a bonus office space or seating area. The master also boasts a large walk-in closet and ensuite with double sinks and an elegant glass-enclosed walk-in shower. Past the main floor powder room you'll find the basement awaiting your personal touch. Lot's of attention to detail went into the planning and framing of the basement including plumbing for a wet bar or 2nd kitchen, a 4th bathroom plumbed for 3 pieces, a potential 4th bedroom, and large media area, with electrical placed for wall T.V. installation. At the back of the house enjoy the recently constructed deck, perfect for grilling, entertaining and relaxing.