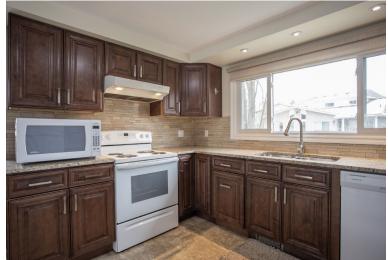

The kitchen features stunning granite countertops, newer appliances, backsplash, and tasteful cabinetry punctuated by a huge window looking into the nicely manicured yard. An oversized master bedroom, full bathroom, and two additional bedrooms occupy the second floor.