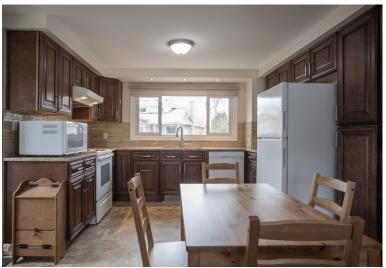

The kitchen features stunning granite countertops, newer appliances, backsplash, and tasteful cabinetry punctuated by a huge window looking into the nicely manicured yard. An oversized master bedroom, full bathroom, and two additional bedrooms occupy the second floor.