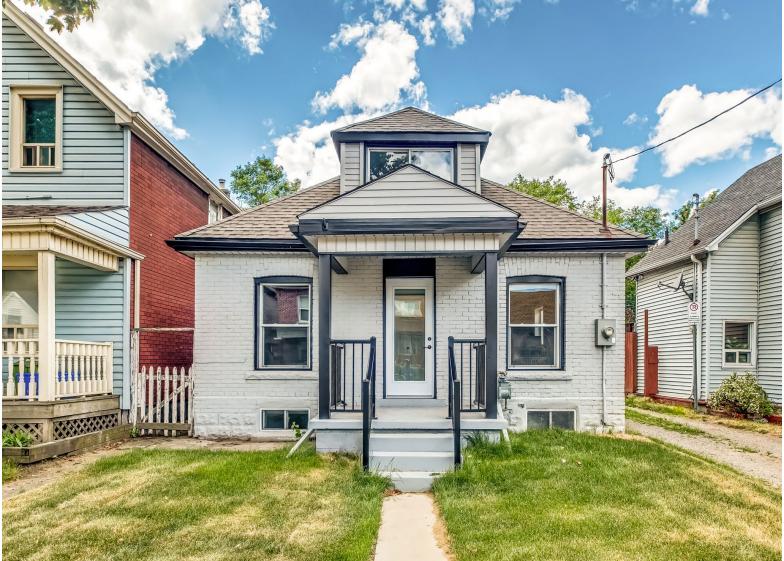

## 89 CHESTNUT AVE

289 860 2223 woolcott.ca

## Welcome to 89 CHESTNUT AVENUE

This incredibly well-structured detached home features the highest quality of workmanship combined with a thoughtfully laid out open concept floor plan, creating a masterpiece that has everything you ever dreamed of. Renovated from top to bottom with 3 bedrooms & 2 bathrooms, chic finishes, ceramic and hardwood floors throughout, dreamy white cream kitchen with tons of storage space, quartz countertop, breakfast bar, tons of storage, soft closing cabinets with extended uppers, custom backsplash, Stainless steel appliances, and a huge double in-mount sink. Oak staircase with iron wrought picket, executive trimmings, recent kitchen, windows, vanities, a/c, plumbng & electrical systems, thermostat, water heater, roof (2020) and pot lights and superior custom cabinetry. Gorgeous loft-style bedroom with ensuite. Spacious bathrooms that include a generous amount of space for all your necessities. Pot Lights & Smooth ceilings throughout, finished basement with a massive rec room. Almost 1,500 square feet of living space. Minutes away from parks, nature, trails and restaurants, walking distance to public transit, GO station and so much more! 2 car parking spaces. Welcome home! Don't be TOO LATE®!