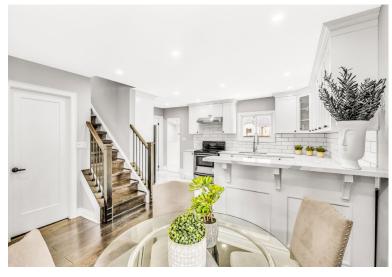

## Welcome to 89 CHESTNUT AVENUE

This incredibly well-structured detached home features the highest quality of workmanship combined with a thoughtfully laid out open concept floor plan, creating a masterpiece that has everything you ever dreamed of. Renovated from top to bottom with 3 bedrooms & 2 bathrooms, chic finishes, ceramic and hardwood floors throughout, dreamy white cream kitchen with tons of storage space, quartz countertop, breakfast bar, tons of storage, soft closing cabinets with extended uppers, custom backsplash, Stainless steel appliances, and a huge double in-mount sink. Oak staircase with iron wrought picket, executive trimmings, recent kitchen, windows, vanities, a/c, plumbng & electrical systems, thermostat, water heater, roof (2020) and pot lights and superior custom cabinetry. Gorgeous loft-style bedroom with ensuite. Spacious bathrooms that include a generous amount of space for all your necessities. Pot Lights & Smooth ceilings throughout, finished basement with a massive rec room. Almost 1,500 square feet of living space. Minutes away from parks, nature, trails and restaurants, walking distance to public transit, GO station and so much more! 2 car parking spaces. Welcome home! Don't be TOO LATE®!