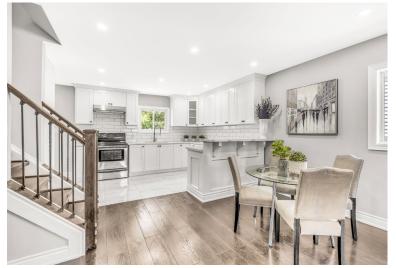

## Welcome to 89 CHESTNUT AVENUE

This incredibly well-structured detached home features the highest quality of workmanship combined with a thoughtfully laid out open concept floor plan, creating a masterpiece that has everything you ever dreamed of. Renovated from top to bottom with 3 bedrooms & 2 bathrooms, chic finishes, ceramic and hardwood floors throughout, dreamy white cream kitchen with tons of storage space, quartz countertop, breakfast bar, tons of storage, soft closing cabinets with extended uppers, custom backsplash, Stainless steel appliances, and a huge double in-mount sink. Oak staircase with iron wrought picket, executive trimmings, recent kitchen, windows, vanities, a/c, plumbng & electrical systems, thermostat, water heater, roof (2020) and pot lights and superior custom cabinetry. Gorgeous loft-style bedroom with ensuite. Spacious bathrooms that include a generous amount of space for all your necessities. Pot Lights & Smooth ceilings throughout, finished basement with a massive rec room. Almost 1,500 square feet of living space. Minutes away from parks, nature, trails and restaurants, walking distance to public transit, GO station and so much more! 2 car parking spaces. Welcome home! Don't be TOO LATE®!