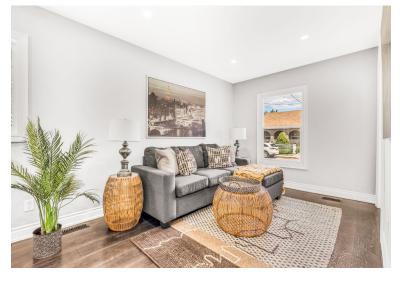

## Welcome to 89 CHESTNUT AVENUE

This incredibly well-structured detached home features the highest quality of workmanship combined with a thoughtfully laid out open concept floor plan, creating a masterpiece that has everything you ever dreamed of. Renovated from top to bottom with 3 bedrooms & 2 bathrooms, chic finishes, ceramic and hardwood floors throughout, dreamy white cream kitchen with tons of storage space, quartz countertop, breakfast bar, tons of storage, soft closing cabinets with extended uppers, custom backsplash, Stainless steel appliances, and a huge double in-mount sink. Oak staircase with iron wrought picket, executive trimmings, recent kitchen, windows, vanities, a/c, plumbng & electrical systems, thermostat, water heater, roof (2020) and pot lights and superior custom cabinetry. Gorgeous loft-style bedroom with ensuite. Spacious bathrooms that include a generous amount of space for all your necessities. Pot Lights & Smooth ceilings throughout, finished basement with a massive rec room. Almost 1,500 square feet of living space. Minutes away from parks, nature, trails and restaurants, walking distance to public transit, GO station and so much more! 2 car parking spaces. Welcome home! Don't be TOO LATE®!