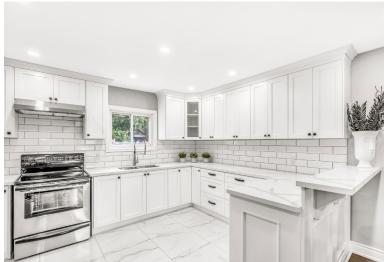

## Welcome to 89 CHESTNUT AVENUE

This incredibly well-structured detached home features the highest quality of workmanship combined with a thoughtfully laid out open concept floor plan, creating a masterpiece that has everything you ever dreamed of. Renovated from top to bottom with 3 bedrooms & 2 bathrooms, chic finishes, ceramic and hardwood floors throughout, dreamy white cream kitchen with tons of storage space, quartz countertop, breakfast bar, tons of storage, soft closing cabinets with extended uppers, custom backsplash, Stainless steel appliances, and a huge double in-mount sink. Oak staircase with iron wrought picket, executive trimmings, recent kitchen, windows, vanities, a/c, plumbng & electrical systems, thermostat, water heater, roof (2020) and pot lights and superior custom cabinetry. Gorgeous loft-style bedroom with ensuite. Spacious bathrooms that include a generous amount of space for all your necessities. Pot Lights & Smooth ceilings throughout, finished basement with a massive rec room. Almost 1,500 square feet of living space. Minutes away from parks, nature, trails and restaurants, walking distance to public transit, GO station and so much more! 2 car parking spaces. Welcome home! Don't be TOO LATE®!