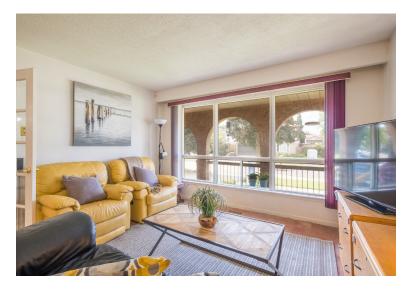

### Welcome to 2310 Glastonbury Road

This large 4 level backsplit features 3+1 bedrooms (including the master with an ensuite), another 4-piece bathroom on the 2nd floor, a main floor 2-piece bathroom, and a main floor laundry room with side entrance. Also find a large living and dining room, plus an additional family room with a fireplace, and walk-out to the well-kept backyard and hot tub!