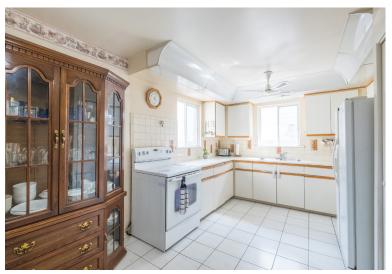

#### SECOND LEVEL

Fover

Eat-In Kitchen 18'10" x 10'4" Living/Dining Room 26'3" x 13'