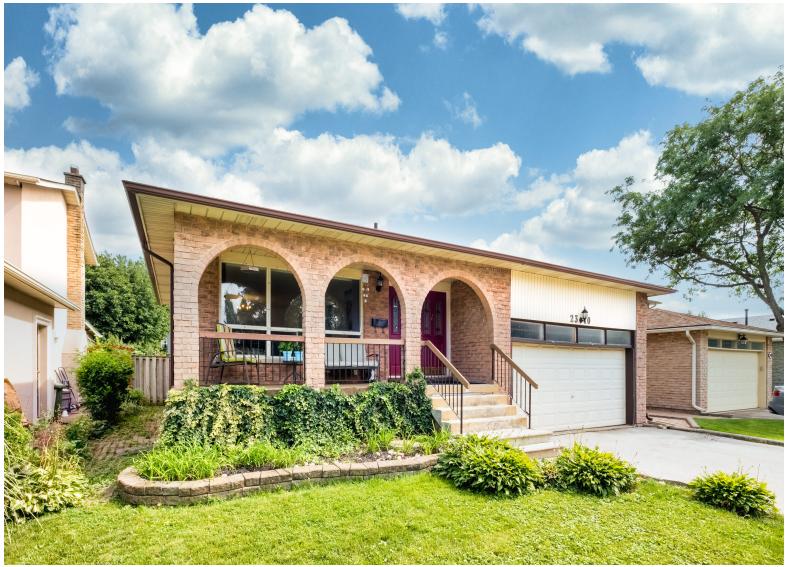

### Welcome to 2310 Glastonbury Road

This large 4 level backsplit features 3+1 bedrooms (including the master with an ensuite), another 4-piece bathroom on the 2nd floor, a main floor 2-piece bathroom, and a main floor laundry room with side entrance. Also find a large living and dining room, plus an additional family room with a fireplace, and walk-out to the well-kept backyard and hot tub!

This lovely home backs onto greenspace and is located in a very quiet neighbourhood. Close by, you can find great schools, shopping, and so much more! Don't be TOO LATE®!

2-Piece