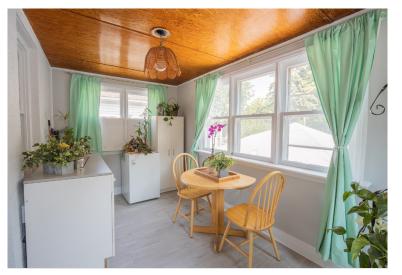

## Welcome to 85 Belvidere Avenue

Adorable 2-bedroom bungalow on a 136' deep lot! This 1 floor home has been recently painted and features newer flooring throughout the main level. It is a bright and sunny home with the large bay window at the front of the house which allows for natural light to flow through into the living and dining rooms. There is a 3-season sunroom off the kitchen that looks over the fully fenced pretty backyard that features perennial gardens. The lower level is partially finished with a rec room and office/craft area, a large laundry room and 2 separate storage areas. Some additional highlights of this home include newer shingles, furnace (2020), 3/4 copper water line and replaced sewer laterial

## Room Measurements

Living/Dining Room 9'4" x 26.2" Eat-In Kitchen 9'4 x 10'10" Sunroom 13'5" x 7'2" Bedroom 9'4" x 11'6" Bedroom 8'7" x 9'3" Bathroom 4 Piece