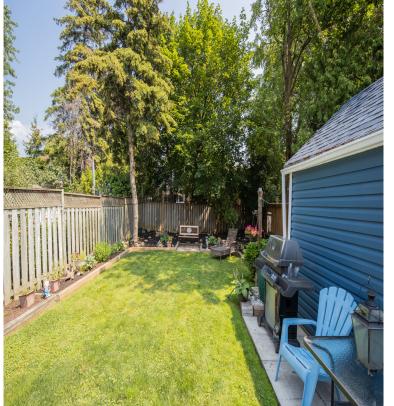

## Welcome to 85 Belvidere Avenue

Adorable 2-bedroom bungalow on a 136' deep lot! This 1 floor home has been recently painted and features newer flooring throughout the main level. It is a bright and sunny home with the large bay window at the front of the house which allows for natural light to flow through into the living and dining rooms. There is a 3-season sunroom off the kitchen that looks over the fully fenced pretty backyard that features perennial gardens. The lower level is partially finished with a rec room and office/craft area, a large laundry room and 2 separate storage areas. Some additional highlights of this home include newer shingles, furnace (2020), 3/4 copper water line and replaced sewer laterial