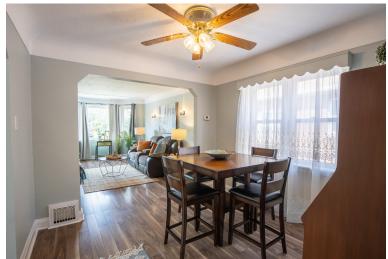

## Welcome to 85 Belvidere Avenue

Adorable 2-bedroom bungalow on a 136' deep lot! This 1 floor home has been recently painted and features newer flooring throughout the main level. It is a bright and sunny home with the large bay window at the front of the house which allows for natural light to flow through into the living and dining rooms. There is a 3-season sunroom off the kitchen that looks over the fully fenced pretty backyard that features perennial gardens. The lower level is partially finished with a rec room and office/craft area, a large laundry room and 2 separate storage areas. Some additional highlights of this home include newer shingles, furnace (2020), 3/4 copper water line and replaced sewer laterial

## Room Measurements

Living/Dining Room 9'4" x 26.2" Eat-In Kitchen 9'4 x 10'10" Sunroom 13'5" x 7'2" Bedroom 9'4" x 11'6" Bedroom 8'7" x 9'3" Bathroom 4 Piece