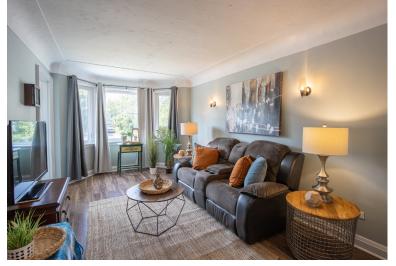

## Welcome to 85 Belvidere Avenue

Adorable 2-bedroom bungalow on a 136' deep lot! This 1 floor home has been recently painted and features newer flooring throughout the main level. It is a bright and sunny home with the large bay window at the front of the house which allows for natural light to flow through into the living and dining rooms. There is a 3-season sunroom off the kitchen that looks over the fully fenced pretty backyard that features perennial gardens. The lower level is partially finished with a rec room and office/craft area, a large laundry room and 2 separate storage areas. Some additional highlights of this home include newer shingles, furnace (2020), 3/4 copper water line and replaced sewer laterial

## Room Measurements

Living/Dining Room 9'4" x 26.2" Eat-In Kitchen 9'4 x 10'10" Sunroom 13'5" x 7'2" Bedroom 9'4" x 11'6" Bedroom 8'7" x 9'3" Bathroom 4 Piece