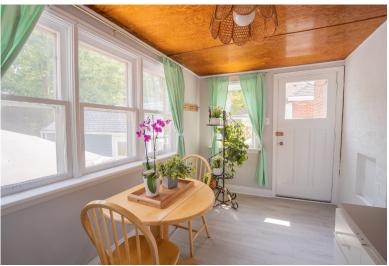

## Welcome to 85 Belvidere Avenue

Adorable 2-bedroom bungalow on a 136' deep lot! This 1 floor home has been recently painted and features newer flooring throughout the main level. It is a bright and sunny home with the large bay window at the front of the house which allows for natural light to flow through into the living and dining rooms. There is a 3-season sunroom off the kitchen that looks over the fully fenced pretty backyard that features perennial gardens. The lower level is partially finished with a rec room and office/craft area, a large laundry room and 2 separate storage areas. Some additional highlights of this home include newer shingles, furnace (2020), 3/4 copper water line and replaced sewer laterial

## Room Measurements

Living/Dining Room 9'4" x 26.2" Eat-In Kitchen 9'4 x 10'10" Sunroom 13'5" x 7'2" Bedroom 9'4" x 11'6" Bedroom 8'7" x 9'3" Bathroom 4 Piece