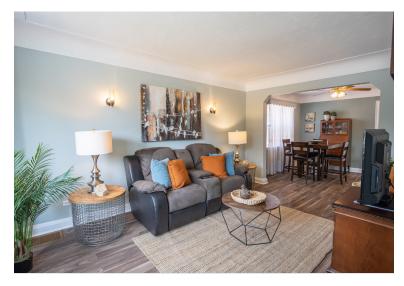

## Welcome to 85 Belvidere Avenue

Adorable 2-bedroom bungalow on a 136' deep lot! This 1 floor home has been recently painted and features newer flooring throughout the main level. It is a bright and sunny home with the large bay window at the front of the house which allows for natural light to flow through into the living and dining rooms. There is a 3-season sunroom off the kitchen that looks over the fully fenced pretty backyard that features perennial gardens. The lower level is partially finished with a rec room and office/craft area, a large laundry room and 2 separate storage areas. Some additional highlights of this home include newer shingles, furnace (2020), 3/4 copper water line and replaced sewer laterial

## Room Measurements

Living/Dining Room 9'4" x 26.2" Eat-In Kitchen 9'4 x 10'10" Sunroom 13'5" x 7'2" Bedroom 9'4" x 11'6" Bedroom 8'7" x 9'3" Bathroom 4 Piece