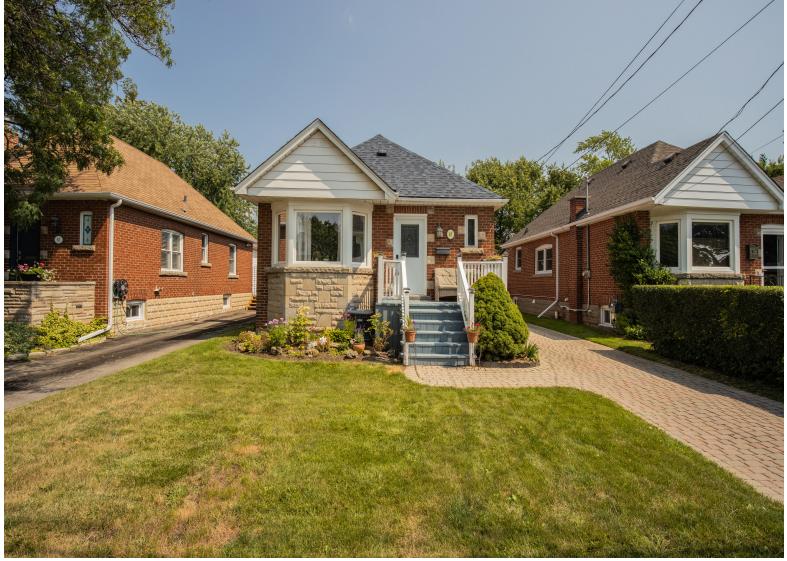

## Welcome to 85 Belvidere Avenue

Adorable 2-bedroom bungalow on a 136' deep lot! This 1 floor home has been recently painted and features newer flooring throughout the main level. It is a bright and sunny home with the large bay window at the front of the house which allows for natural light to flow through into the living and dining rooms. There is a 3-season sunroom off the kitchen that looks over the fully fenced pretty backyard that features perennial gardens. The lower level is partially finished with a rec room and office/craft area, a large laundry room and 2 separate storage areas. Some additional highlights of this home include newer shingles, furnace (2020), 3/4 copper water line and replaced sewer laterial

This home is ideally situated in quiet Centremount area with Sam Lawrence Park right around the corner where you can enjoy scenic views of the downtown area, Lake Ontario and the Toronto skyline and close to transit, shopping and schools. Don't be TOO LATE®!