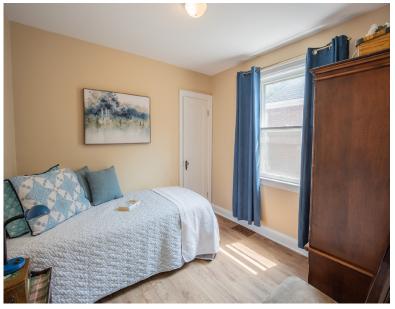

## Welcome to 85 Belvidere Avenue

Adorable 2-bedroom bungalow on a 136' deep lot! This 1 floor home has been recently painted and features newer flooring throughout the main level. It is a bright and sunny home with the large bay window at the front of the house which allows for natural light to flow through into the living and dining rooms. There is a 3-season sunroom off the kitchen that looks over the fully fenced pretty backyard that features perennial gardens. The lower level is partially finished with a rec room and office/craft area, a large laundry room and 2 separate storage areas. Some additional highlights of this home include newer shingles, furnace (2020), 3/4 copper water line and replaced sewer laterial

## Room Measurements

Living/Dining Room 9'4" x 26.2" Eat-In Kitchen 9'4 x 10'10" Sunroom 13'5" x 7'2" Bedroom 9'4" x 11'6" Bedroom 8'7" x 9'3" Bathroom 4 Piece