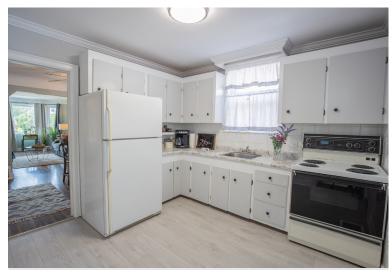

## Welcome to 85 Belvidere Avenue

Adorable 2-bedroom bungalow on a 136' deep lot! This 1 floor home has been recently painted and features newer flooring throughout the main level. It is a bright and sunny home with the large bay window at the front of the house which allows for natural light to flow through into the living and dining rooms. There is a 3-season sunroom off the kitchen that looks over the fully fenced pretty backyard that features perennial gardens. The lower level is partially finished with a rec room and office/craft area, a large laundry room and 2 separate storage areas. Some additional highlights of this home include newer shingles, furnace (2020), 3/4 copper water line and replaced sewer laterial

## Room Measurements

Living/Dining Room 9'4" x 26.2" Eat-In Kitchen 9'4 x 10'10" Sunroom 13'5" x 7'2" Bedroom 9'4" x 11'6" Bedroom 8'7" x 9'3" Bathroom 4 Piece