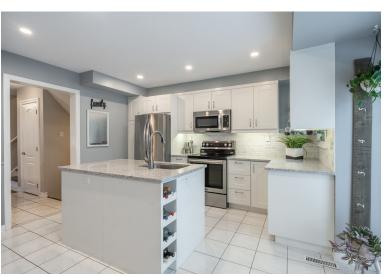

# Welcome to 19 Harnesworth Crescent

Beautifully renovated 3-bedroom semi-detached home in the desirable neighbourhood of Waterdown. This home features an updated eat-in kitchen with quartz countertops, spacious island for all your dinner prepping, updated backsplash, and a very cozy gas fireplace next to your dining table. What an amazing space for family gatherings! Extra large custom patio doors bring in lots of natural sunlight and allow you to walk out to your large 2-tiered deck. Your main floor includes a cozy family room, newer flooring, and a 2-piece bathroom.

#### MAIN LEVEL

Living/Dining Eat-In Kitchen Bathroom

15'2" x 10'4" 19'9" x 13' 2-Piece