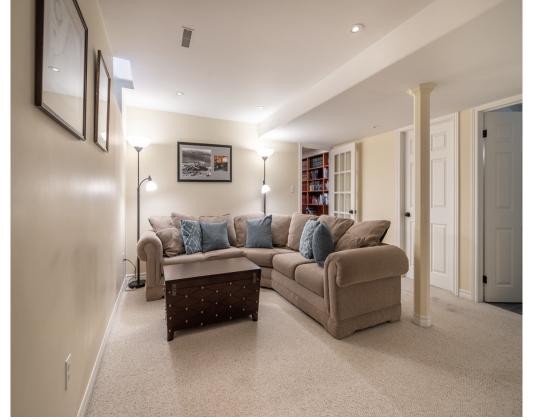

The master includes a large 5-piece ensuite and plenty of closet space for two. The basement has been completely finished with a second family room, 2-piece bathroom, and a large bedroom/office space with built-in bookshelves. You'll also find the laundry room and lots of storage in the lower level.

## **BASEMENT**

16' x 10' Bedroom Bathroom 2-Piece Recreation Room Cold Room Laundry Room