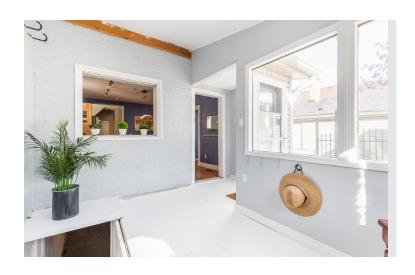

33 x 120 feet

TAX \$4,507.00 in 2021 6 3

Enjoy the bright and airy main floor featuring a neutral colour palette and hardwood floors.

### Classic & Charming

High ceilings and loads of natural light make for a classic and charming living space.