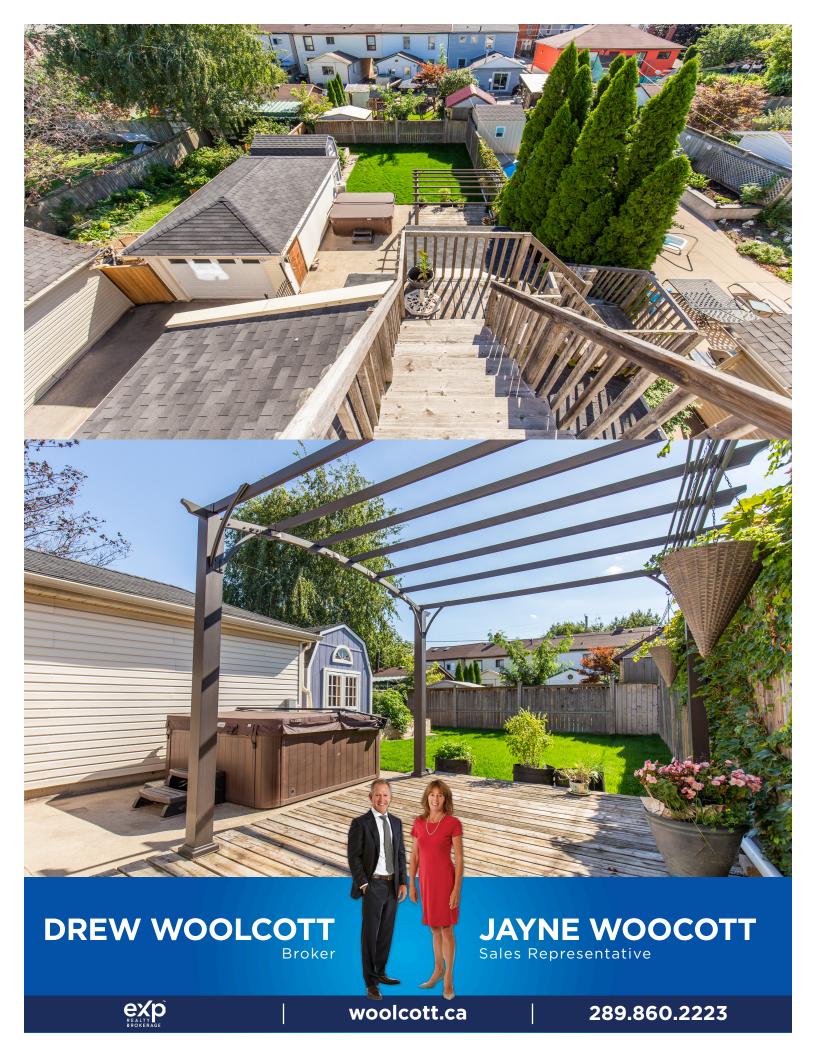

## Welcome to 87 Colbourne Street

Beautiful triplex in sought-after Strathcona neighbourhood. Enjoy the gorgeous sunroom, spacious backyard and recent upgrades throughout. This property offers endless opportunities for a multi-generational family, investment units, and more!

33 x 120 feet

TAX \$4,507.00 in 2021 6 3

Enjoy the bright and airy main floor featuring a neutral colour palette and hardwood floors.