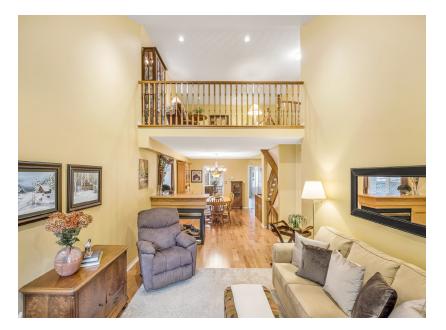

### Interior Delight

The vaulted ceilings, winding staircase and gorgeous hardwood floors make for a sophisticated and inviting space.

#### Perfect Spot For Entertertaining

The main floor offers a gorgeous 3-sided fireplace, dining and living space to entertain family and friends,

Enjoy the main floor primary bedroom and 4-piece ensuite.