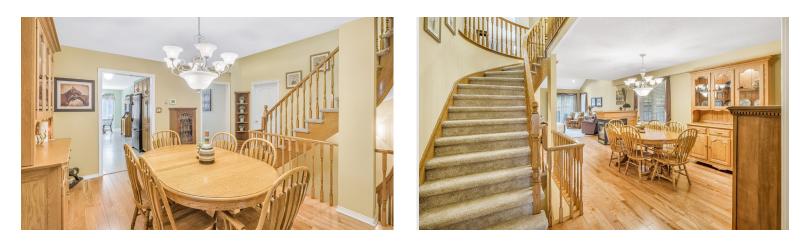

# Welcome to 1-222 Fellowes Crescent

Gorgeous 2-bedroom bungaloft with upscale finishes! Step inside this well-situated beauty and be amazed at the attention to detail throughout. Trust us, from the hardwood floors and 3-sided fireplace this one will not disappoint!

### Interior Delight

The vaulted ceilings, winding staircase and gorgeous hardwood floors make for a sophisticated and inviting space.

#### Perfect Spot For Entertertaining

The main floor offers a gorgeous 3-sided fireplace, dining and living space to entertain family and friends,

Enjoy the main floor primary bedroom and 4-piece ensuite.