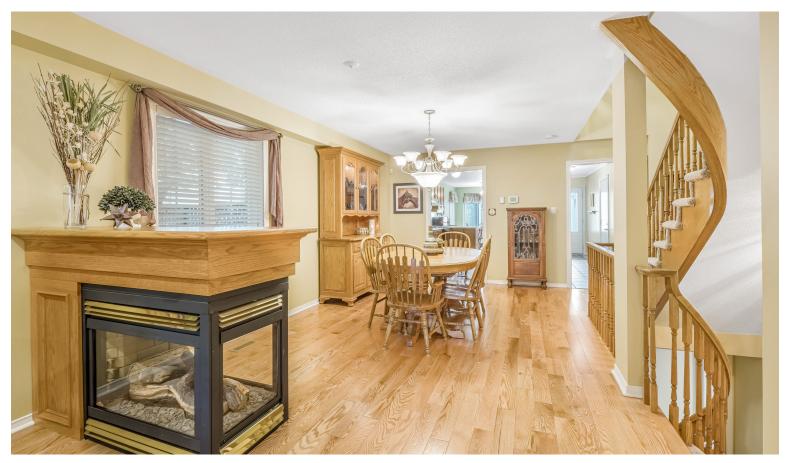

# Welcome to 1-222 Fellowes Crescent

Gorgeous 2-bedroom bungaloft with upscale finishes! Step inside this well-situated beauty and be amazed at the attention to detail throughout. Trust us, from the hardwood floors and 3-sided fireplace this one will not disappoint!

### Interior Delight

The vaulted ceilings, winding staircase and gorgeous hardwood floors make for a sophisticated and inviting space.

#### Perfect Spot For Entertertaining

The main floor offers a gorgeous 3-sided fireplace, dining and living space to entertain family and friends,

Enjoy the main floor primary bedroom and 4-piece ensuite.