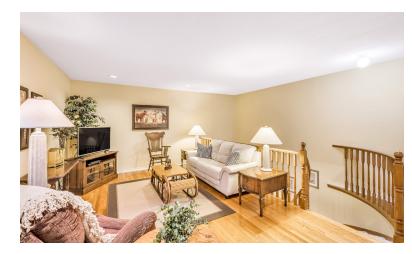

#### UPPER LEVEL

| Bedroom     | 11'6" x 15'5" |
|-------------|---------------|
| Ensuite     | 4-Piece       |
| Family Room | 11'8" x 19'   |