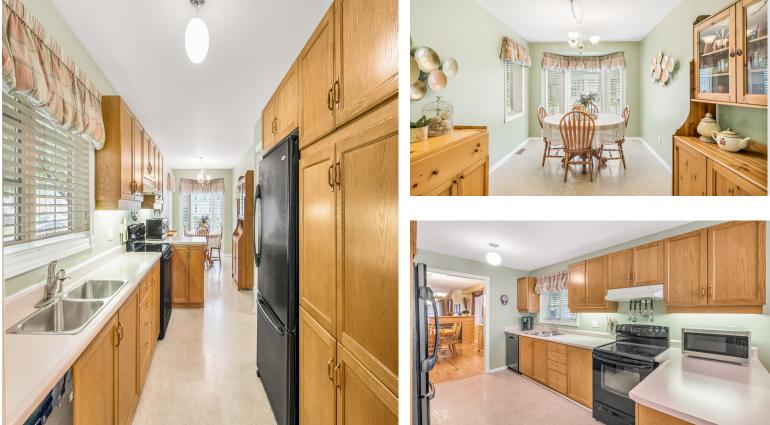

The bright and airy main floor offers a well-sized kitchen with plenty of natural light!