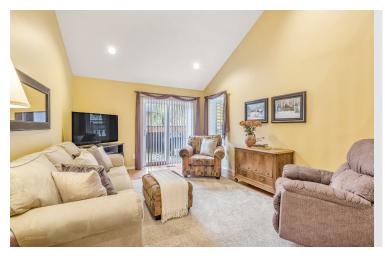

The bright and airy main floor offers a well-sized kitchen with plenty of natural light!

### Interior Delight

The vaulted ceilings, winding staircase and gorgeous hardwood floors make for a sophisticated and inviting space.

#### Perfect Spot For Entertertaining

The main floor offers a gorgeous 3-sided fireplace, dining and living space to entertain family and friends,

Enjoy the main floor primary bedroom and 4-piece ensuite.