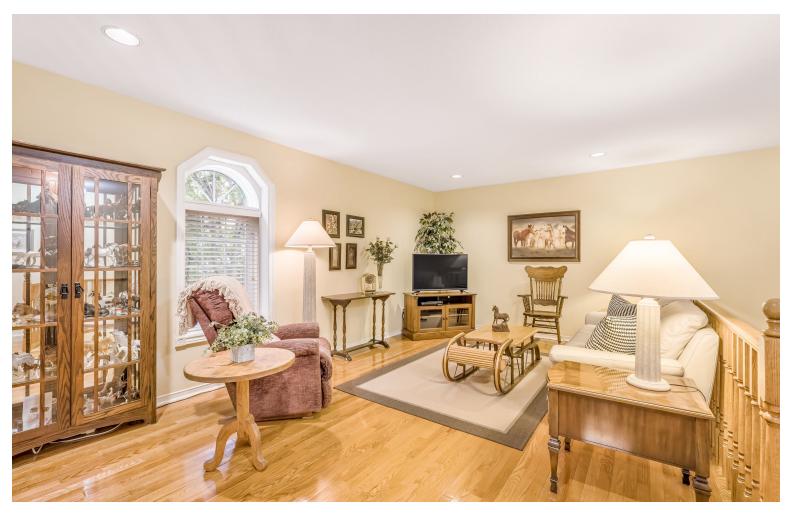

### Interior Delight

The vaulted ceilings, winding staircase and gorgeous hardwood floors make for a sophisticated and inviting space.