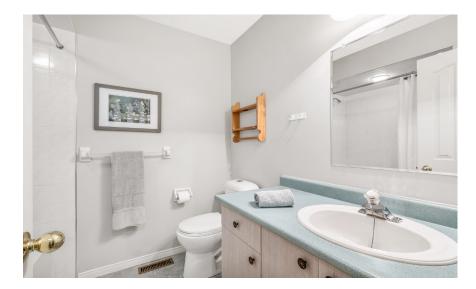

#### MAIN LEVEL

| Kitchen            | 9'2" x 27'9"  |
|--------------------|---------------|
| Living/Dining Room | 12' x 36'7"   |
| Primary Bedroom    | 11'9" x 15'4" |
| Ensuite            | 4-Piece       |
| Bathroom           | 2-Piece       |
| Laundry Room       | 4' x 7'       |