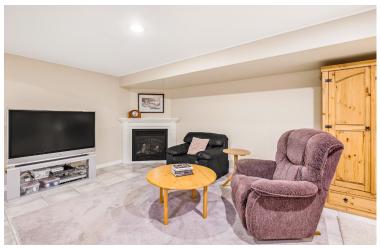

#### LOWER LEVEL

 Recreation Room
 23'8" x 17'4"

 Office
 10'7" x 9'5"

 Workshop
 15'7" x 6'11"

 Workshop
 Storage