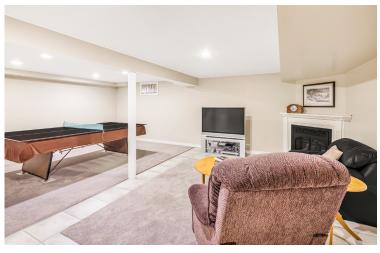

#### LOWER LEVEL

 Recreation Room
 23'8" x 17'4"

 Office
 10'7" x 9'5"

 Workshop
 15'7" x 6'11"

 Workshop
 Storage