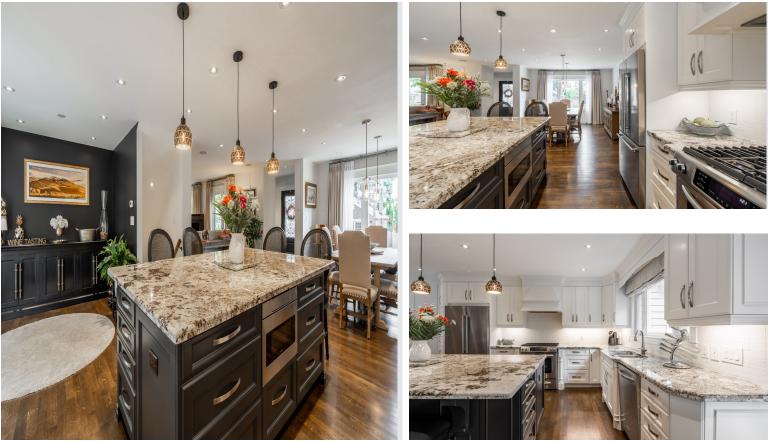

# Welcome to 2139 Wellington Avenue

Welcome to this unique custom home in the heart of Burlington offering access to the lake, shops, parks, restaurants and highways. This home is nestled on a desirable, quaint family street among other lovely mature homes original to this area. The front exterior of the home boasts plenty of curb appeal with stunning landscaping, with the high-end touches running throughout the home. The open floor plan offers loads of space and makes a great spot for all types of entertaining. The kitchen has all the must-have features, including a large island with built-in microwave, ample and storage space. Not to mention the walk out to the fully landscaped rear yard and inground pool with waterfall feature.

The large basement offers great usable space, including a family room, workout area, bath, extra bedroom, and storage.

The bright and airy main floor features a large kitchen with beautiful white cabinetry, stainless steel appliances, and open concept living throughout.

### Perfect Spot For Entertertaining

Next to the living room is a magnificent dining room with hardwood floors, and a gorgeous lighting fixtures.