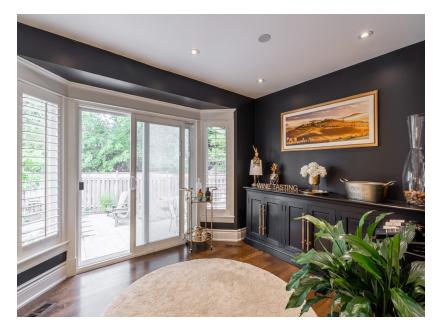

Light fills the dining room and living room, which are complete with custom millwork, pot lights and a fireplace. The well-laid out main floor is rounded out with a powder room and a bonus main floor room which can be used as a bedroom or study.