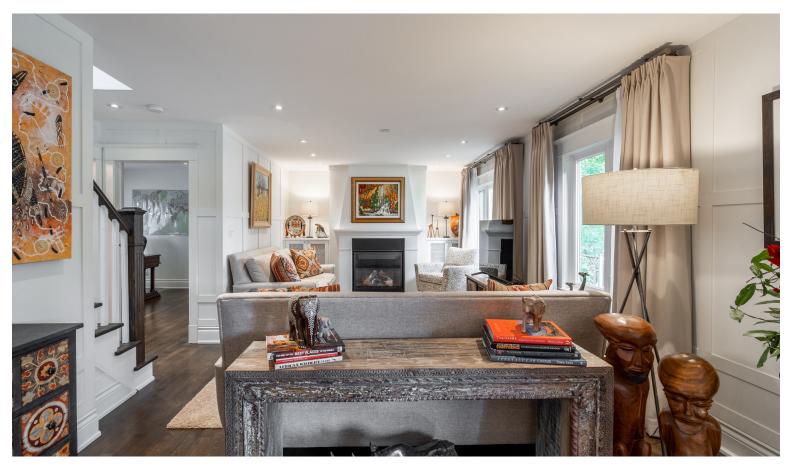

Light fills the dining room and living room, which are complete with custom millwork, pot lights and a fireplace. The well-laid out main floor is rounded out with a powder room and a bonus main floor room which can be used as a bedroom or study.

## Bright & Modern

Soft, neutral living room with a fireplace will make a cozy spot to spend time with family and friends!