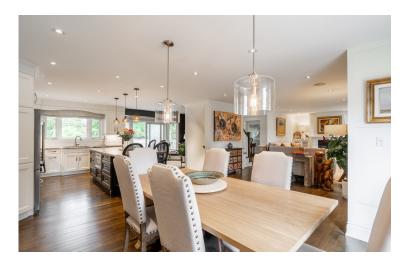

Light fills the dining room and living room, which are complete with custom millwork, pot lights and a fireplace. The well-laid out main floor is rounded out with a powder room and a bonus main floor room which can be used as a bedroom or study.

### Perfect Spot For Entertertaining

Next to the living room is a magnificent dining room with hardwood floors, and a gorgeous lighting fixtures.