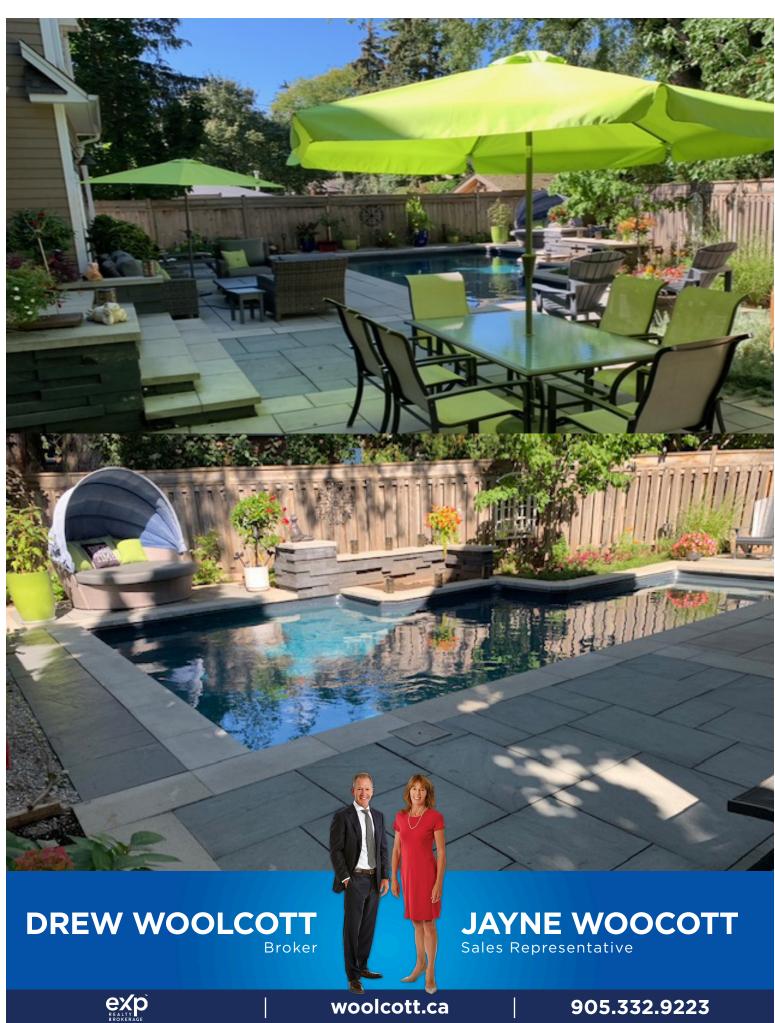

# Welcome to 2139 Wellington Avenue

Welcome to this unique custom home in the heart of Burlington offering access to the lake, shops, parks, restaurants and highways. This home is nestled on a desirable, quaint family street among other lovely mature homes original to this area. The front exterior of the home boasts plenty of curb appeal with stunning landscaping, with the high-end touches running throughout the home. The open floor plan offers loads of space and makes a great spot for all types of entertaining. The kitchen has all the must-have features, including a large island with built-in microwave, ample and storage space. Not to mention the walk out to the fully landscaped rear yard and inground pool with waterfall feature.