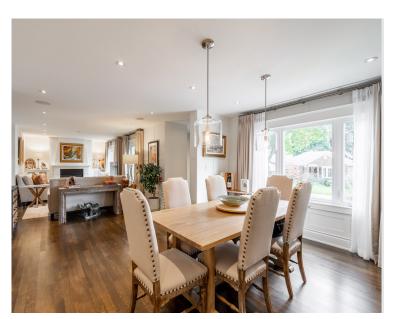

Light fills the dining room and living room, which are complete with custom millwork, pot lights and a fireplace. The well-laid out main floor is rounded out with a powder room and a bonus main floor room which can be used as a bedroom or study.

### Perfect Spot For Entertertaining

Next to the living room is a magnificent dining room with hardwood floors, and a gorgeous lighting fixtures.