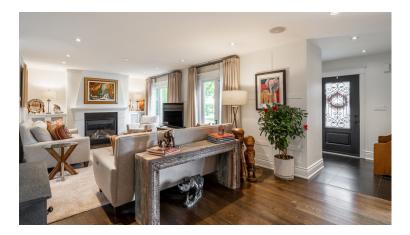

Light fills the dining room and living room, which are complete with custom millwork, pot lights and a fireplace. The well-laid out main floor is rounded out with a powder room and a bonus main floor room which can be used as a bedroom or study.

## Bright & Modern

Soft, neutral living room with a fireplace will make a cozy spot to spend time with family and friends!