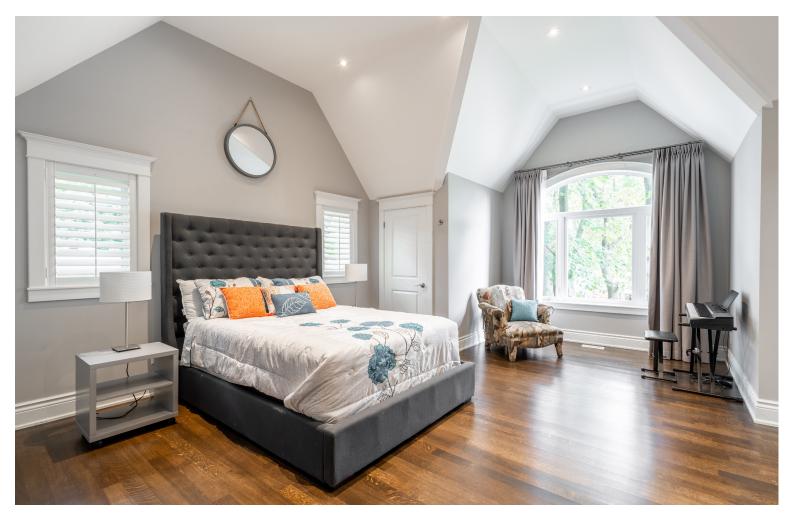

Upstairs, you'll find a generous hallway space, which is perfect for a work from home office or a reading nook, laundry and main bath. The primary bedroom suite has vaulted ceilings, two walk in closets and generous ensuite with custom shower, soaker tub, double sinks, and heated floors. The second bedroom on this level has great closet space, cathedral ceilings and a perfect spot to sit and reflect.

#### UPPER LEVEL

Primary Bedroom17'4" x 22'6"Ensuite Bathroom5 PieceBedroom20'10" x 17'6"Bathroom4 Piece