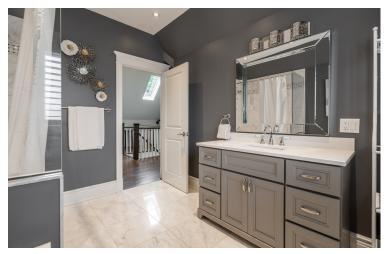

Upstairs, you'll find a generous hallway space, which is perfect for a work from home office or a reading nook, laundry and main bath. The primary bedroom suite has vaulted ceilings, two walk in closets and generous ensuite with custom shower, soaker tub, double sinks, and heated floors. The second bedroom on this level has great closet space, cathedral ceilings and a perfect spot to sit and reflect.