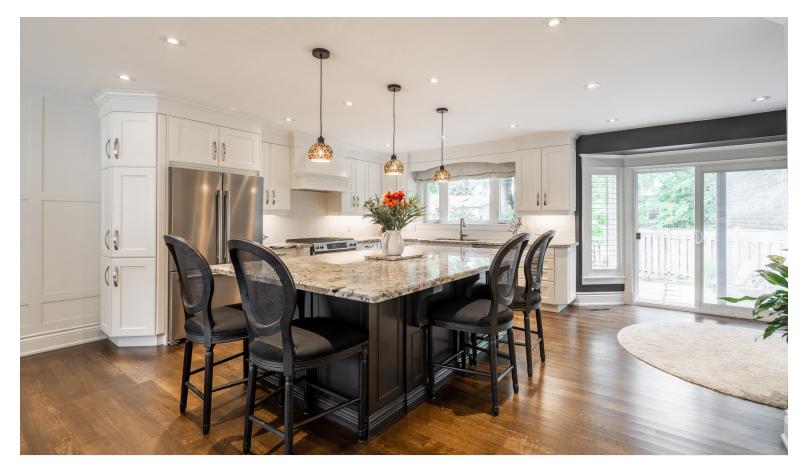

# Welcome to 2139 Wellington Avenue

Welcome to this unique custom home in the heart of Burlington offering access to the lake, shops, parks, restaurants and highways. This home is nestled on a desirable, quaint family street among other lovely mature homes original to this area. The front exterior of the home boasts plenty of curb appeal with stunning landscaping, with the high-end touches running throughout the home. The open floor plan offers loads of space and makes a great spot for all types of entertaining. The kitchen has all the must-have features, including a large island with built-in microwave, ample and storage space. Not to mention the walk out to the fully landscaped rear yard and inground pool with waterfall feature.

The large basement offers great usable space, including a family room, workout area, bath, extra bedroom, and storage.

The bright and airy main floor features a large kitchen with beautiful white cabinetry, stainless steel appliances, and open concept living throughout.