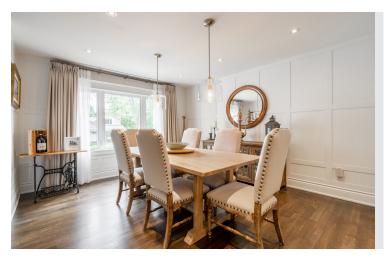

Light fills the dining room and living room, which are complete with custom millwork, pot lights and a fireplace. The well-laid out main floor is rounded out with a powder room and a bonus main floor room which can be used as a bedroom or study.

### Perfect Spot For Entertertaining

Next to the living room is a magnificent dining room with hardwood floors, and a gorgeous lighting fixtures.