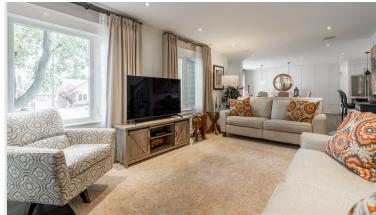

### Perfect Spot For Entertertaining

Next to the living room is a magnificent dining room with hardwood floors, and a gorgeous lighting fixtures.