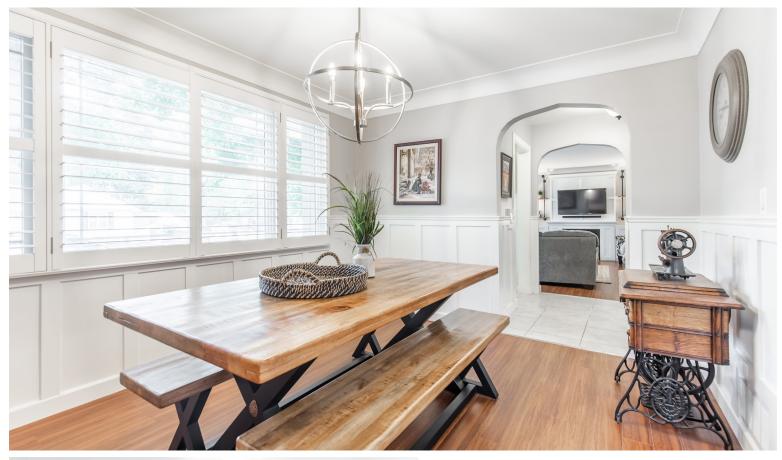

#### Perfect Spot For Entertertaining

Next to the kitchen is a magnificent dining room with hardwood floors, and a gorgeous chandelier.