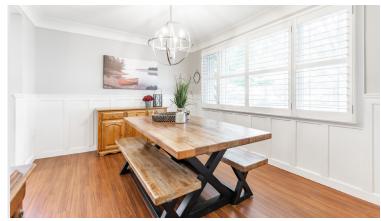

#### Perfect Spot For Entertertaining

Next to the kitchen is a magnificent dining room with hardwood floors, and a gorgeous chandelier.