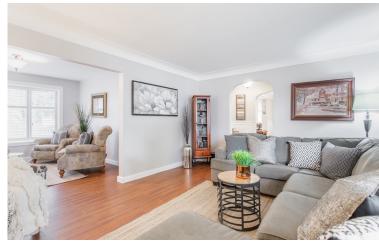

™ \$≂\_ \$6,169.11 in 2021

The bright and airy main floor features a large kitchen with beautiful cabinetry, stainless appliances, and a gas fireplace to enjoy.

### Bright & Modern

Soft, neutral living space with a fireplace will make a cozy spot to spend time with family and friends!