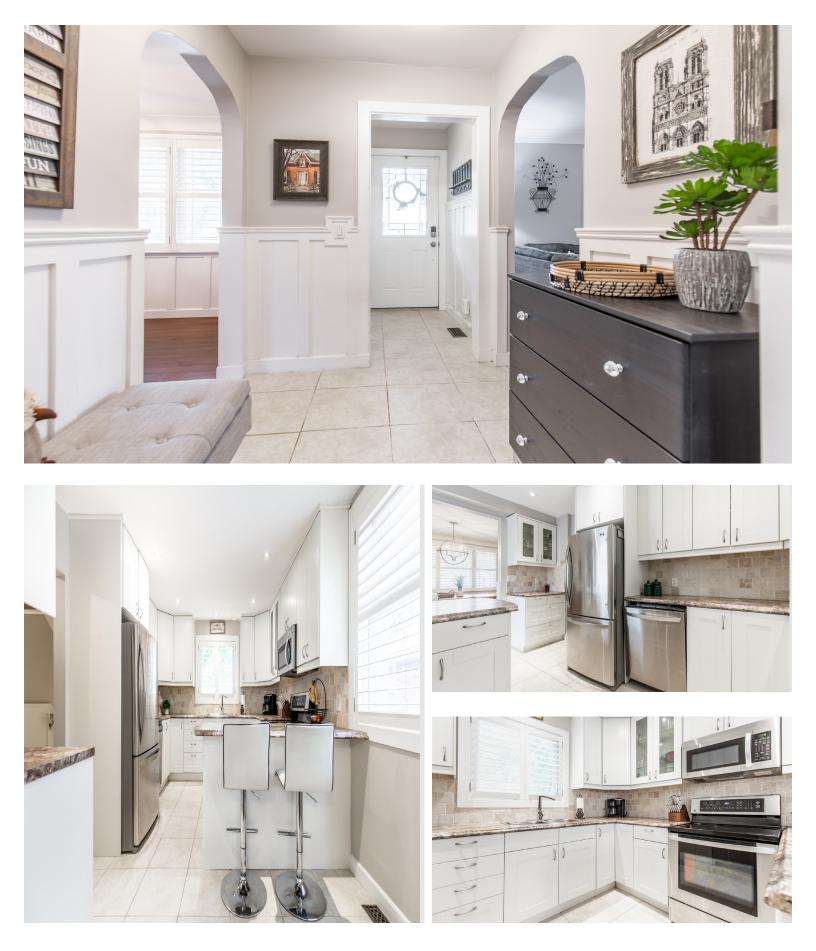

™ \$≂\_ \$6,169.11 in 2021

The bright and airy main floor features a large kitchen with beautiful cabinetry, stainless appliances, and a gas fireplace to enjoy.