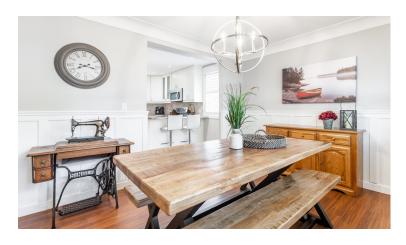

#### Perfect Spot For Entertertaining

Next to the kitchen is a magnificent dining room with hardwood floors, and a gorgeous chandelier.