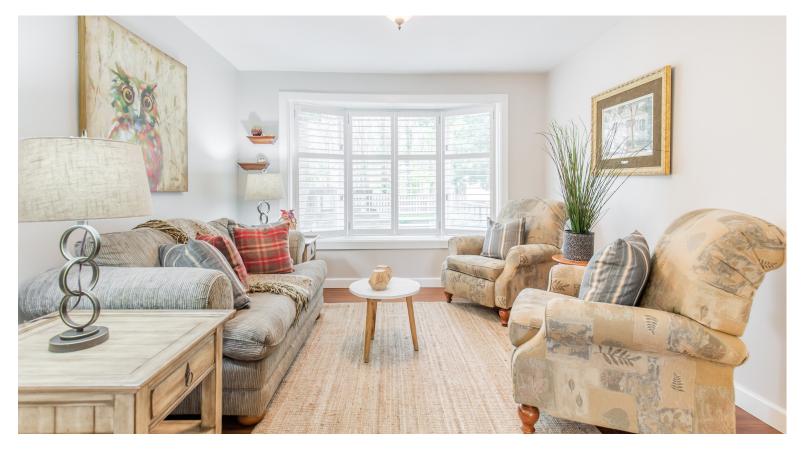

#### Perfect Spot For Entertertaining

Next to the kitchen is a magnificent dining room with hardwood floors, and a gorgeous chandelier.