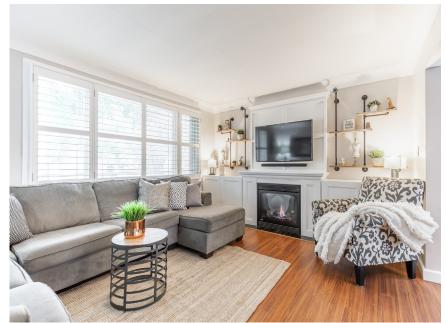

### Bright & Modern

Soft, neutral living space with a fireplace will make a cozy spot to spend time with family and friends!