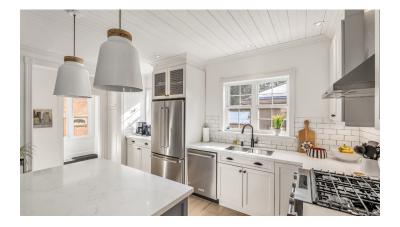

The main floor is open concept with a large living room featuring a gas fireplace leading to a stunning kitchen. The kitchen is bright and airy with high end finishes and also has new windows and flooring throughout.