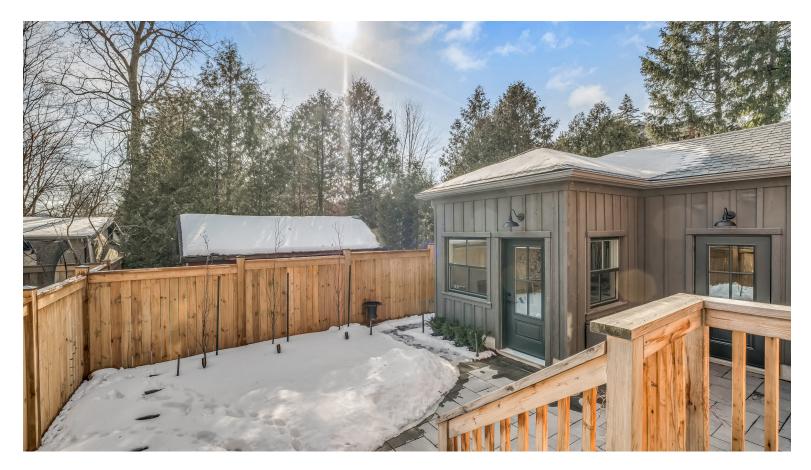

## Backyard Retreat

The basement is set up for a wonderful exercise space with laundry. The backyard is a quiet retreat with professional landscaping and a beautiful patio that leads to the very special art studio and garage.