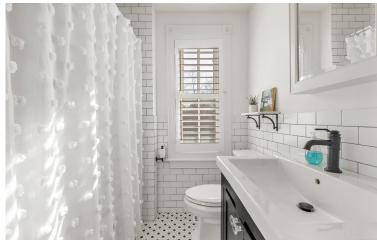

#### **MAIN LEVEL**

 Living
 11'9" x 11'2"

 Dining
 14'9" x 10'4"

 Eat-in Kitchen
 18' x 8'2"

 Foyer
 7'3" x 5'7"

 Bathroom
 2 Piece

 Mudroom