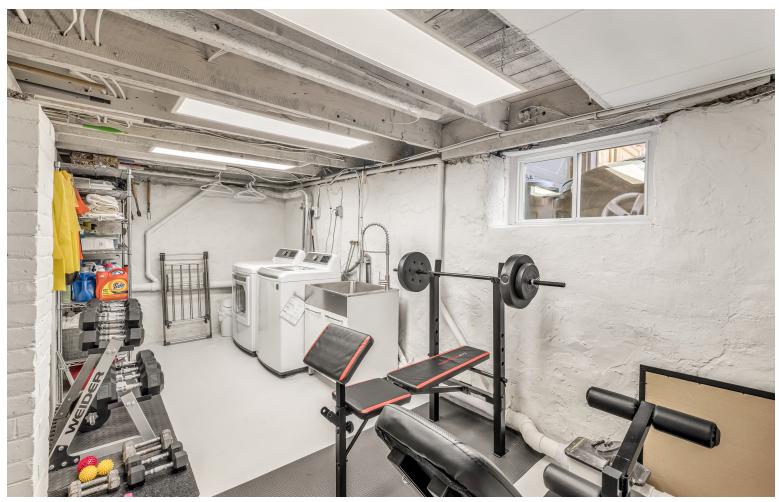

## Backyard Retreat

The basement is set up for a wonderful exercise space with laundry. The backyard is a quiet retreat with professional landscaping and a beautiful patio that leads to the very special art studio and garage.

#### **LOWER LEVEL**

Laundry