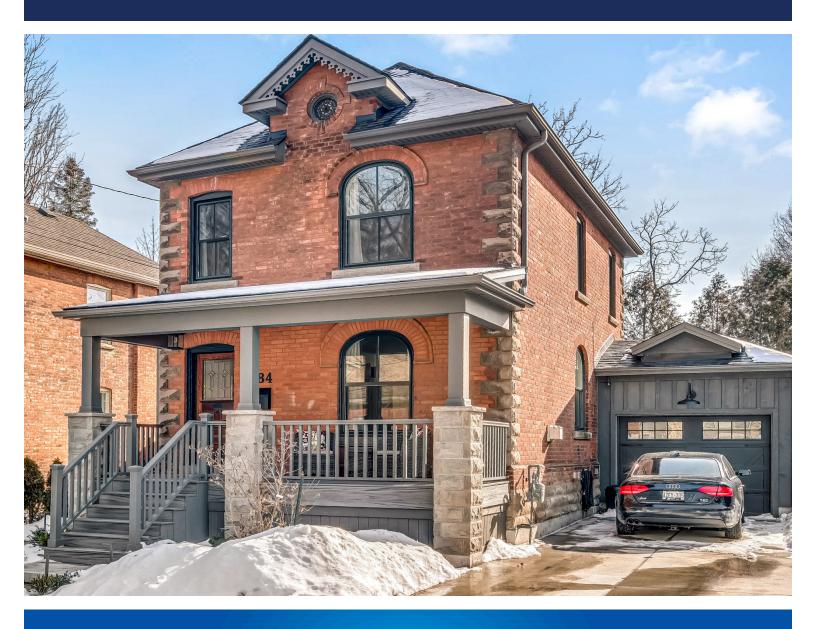

## 84 VICTORIA STREET DUNDAS

WOOLCOTT

Pack Before You Call®

289 860 2223 woolcott.ca

# Welcome to 84 Victoria Street

Gorgeous detached home in the highly sought after Dundas core! This amazingly updated family home offers a great new kitchen, roof, 2-piece bathroom, mud room, single car garage and heated art studio/office. Many extensive renovations were done to further complement this beautiful home. This home is move-in ready for anyone that loves quality and beautiful finishes.