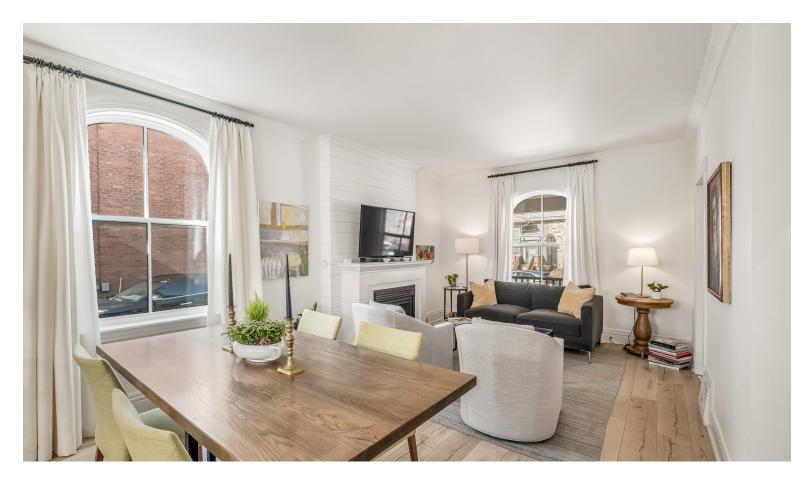

The main floor is open concept with a large living room featuring a gas fireplace leading to a stunning kitchen. The kitchen is bright and airy with high end finishes and also has new windows and flooring throughout.