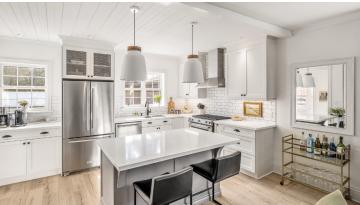

The main floor is open concept with a large living room featuring a gas fireplace leading to a stunning kitchen. The kitchen is bright and airy with high end finishes and also has new windows and flooring throughout.