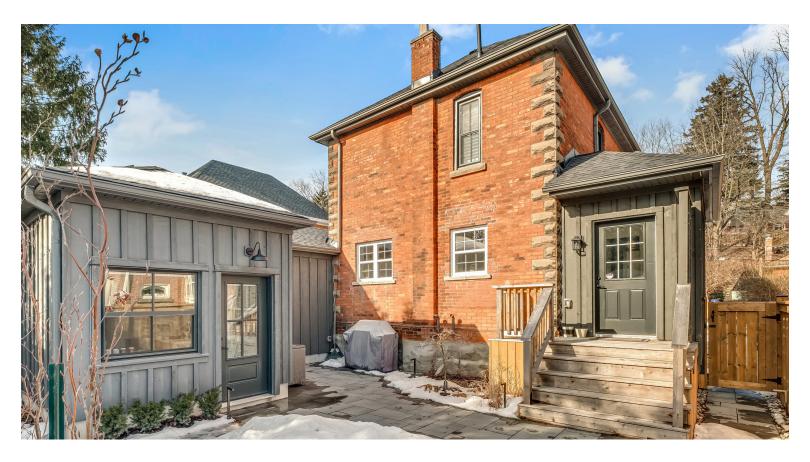

## Backyard Retreat

The basement is set up for a wonderful exercise space with laundry. The backyard is a quiet retreat with professional landscaping and a beautiful patio that leads to the very special art studio and garage.