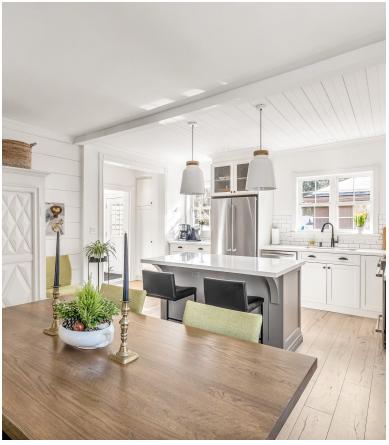

The main floor is open concept with a large living room featuring a gas fireplace leading to a stunning kitchen. The kitchen is bright and airy with high end finishes and also has new windows and flooring throughout.