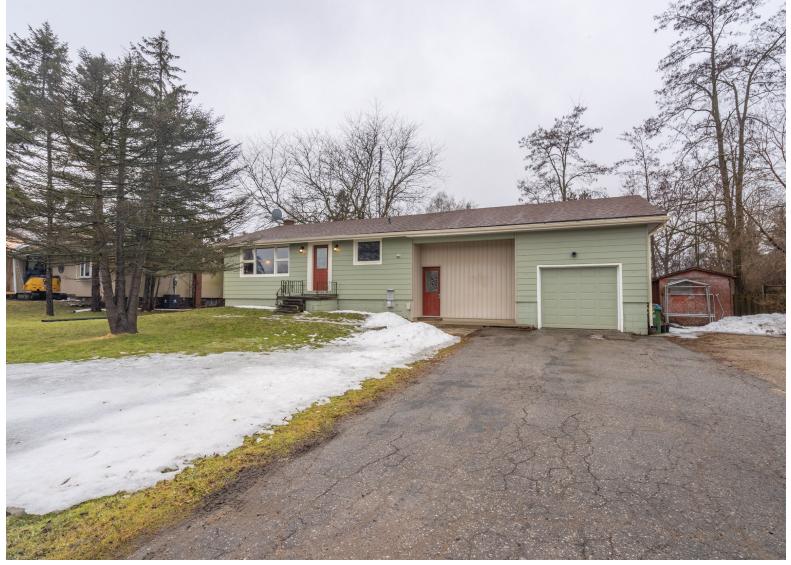

# Welcome to 1415 EDGEWOOD ROAD

This bungalow is sitting on a 100' x 300' lot and is ideally situated being minutes to Carlisle, Waterdown, Burlington, Hamilton, major highways and the Aldershot GO. The main level features 2 bedrooms, a good sized 4-piece bathroom, a kitchen with loads of counter space that is open to the living/dining rooms. The living/dining rooms are flooded with natural light from the large picture window and feature hardwood floors. The bonus main level family room offers additional living space, an electric fireplace and overlooks the private backyard. The lower level is finished showcasing a large rec room with newly installed laminate flooring (2022), a bedroom, 3-piece bathroom and laundry room. There is an oversized single car garage which has access to the inside of the home. This charming country home has been newly painted, is move in-ready and is an opportunity you don't want to miss.