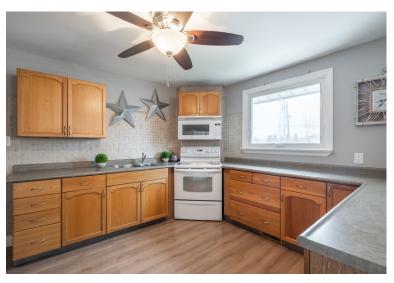

# Welcome to 1415 EDGEWOOD ROAD

This bungalow is sitting on a 100' x 300' lot and is ideally situated being minutes to Carlisle, Waterdown, Burlington, Hamilton, major highways and the Aldershot GO. The main level features 2 bedrooms, a good sized 4-piece bathroom, a kitchen with loads of counter space that is open to the living/dining rooms. The living/dining rooms are flooded with natural light from the large picture window and feature hardwood floors. The bonus main level family room offers additional living space, an electric fireplace and overlooks the private backyard. The lower level is finished showcasing a large rec room with newly installed laminate flooring (2022), a bedroom, 3-piece bathroom and laundry room. There is an oversized single car garage which has access to the inside of the home. This charming country home has been newly painted, is move in-ready and is an opportunity you don't want to miss.