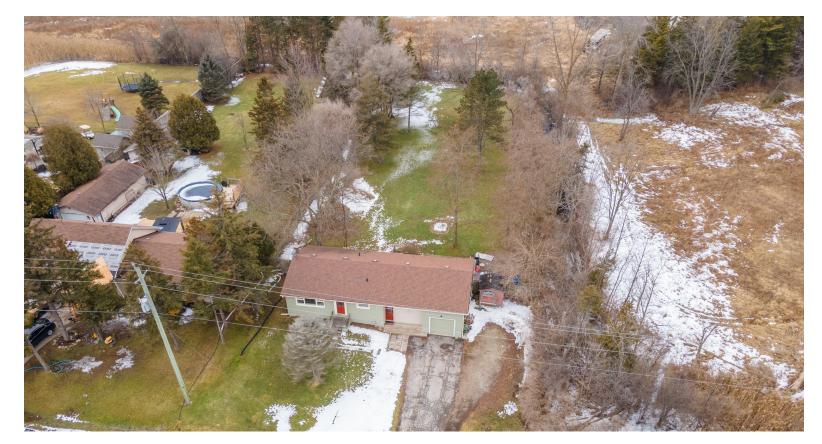

# Welcome to 1415 EDGEWOOD ROAD

This bungalow is sitting on a 100' x 300' lot and is ideally situated being minutes to Carlisle, Waterdown, Burlington, Hamilton, major highways and the Aldershot GO. The main level features 2 bedrooms, a good sized 4-piece bathroom, a kitchen with loads of counter space that is open to the living/dining rooms. The living/dining rooms are flooded with natural light from the large picture window and feature hardwood floors. The bonus main level family room offers additional living space, an electric fireplace and overlooks the private backyard. The lower level is finished showcasing a large rec room with newly installed laminate flooring (2022), a bedroom, 3-piece bathroom and laundry room. There is an oversized single car garage which has access to the inside of the home. This charming country home has been newly painted, is move in-ready and is an opportunity you don't want to miss.