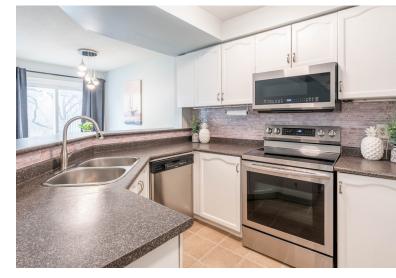

# Welcome to 26-2960 Headon Forest Drive

Here is a great opportunity to get into the highly sought after Headon Forest community that you don't want to miss! This 3-bedroom townhome is absolutely adorable... lets not forget the very low monthly condo fees at \$219.40/month! The main level is open concept with the kitchen overlooking the living and dining areas. The kitchen offers good counter space and has been refreshed featuring newer counters and stainless steel appliances including the fridge, stove and OTR microwave (2021). The upper level showcases the 3 bedrooms with an updated main bathroom with quartz counters. The lower level is finished featuring a rec room, 2-piece bathroom and finished laundry room. Additional highlights include shingles (2021), freshly painted and updated light fixtures. This ideal location is close to shopping, restaurants, parks, recreation, public transit and hwy access.