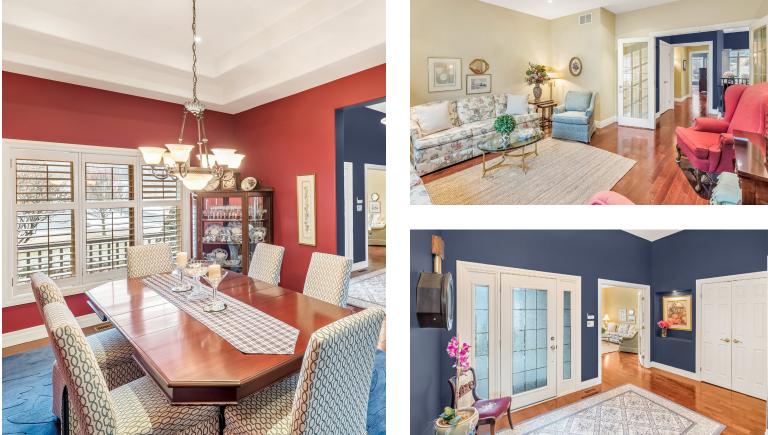

The great room has soaring 14' ceilings, a gas fireplace, built-in cabinets, and rich hardwood floors. Across the kitchen is the beautiful dining room with 11' ceilings and the same gleaming hardwood.

### An Entertainer's Dream

Enjoy the warm solid oak kitchen featuring granite countertops, stainless appliances and plenty of storage. Off the kitchen is a sunroom - perfect to unwind with a book.

### **Spacious Bedrooms**

The large primary bedroom has beautiful views of the backyard, walk-in closet, pot lights, and a 5-piece ensuite with jetted tub. Down the hall are another two bedrooms (one currently used as a formal living room) and a full guest bathroom.