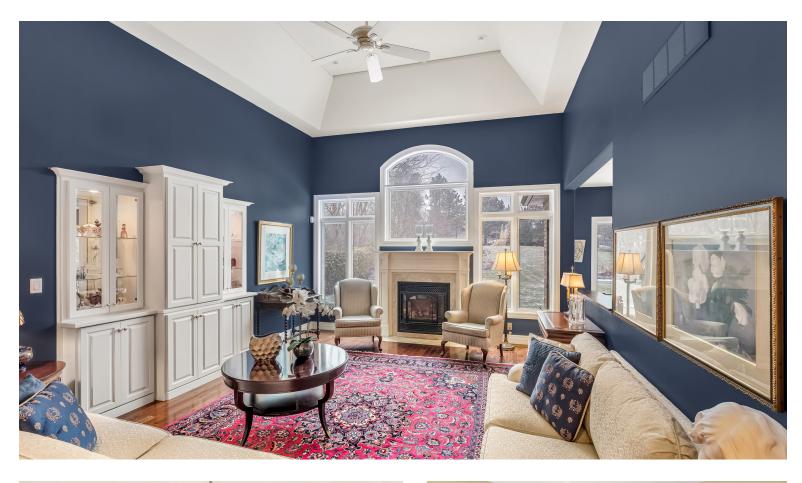

The great room has soaring 14' ceilings, a gas fireplace, built-in cabinets, and rich hardwood floors. Across the kitchen is the beautiful dining room with 11' ceilings and the same gleaming hardwood.