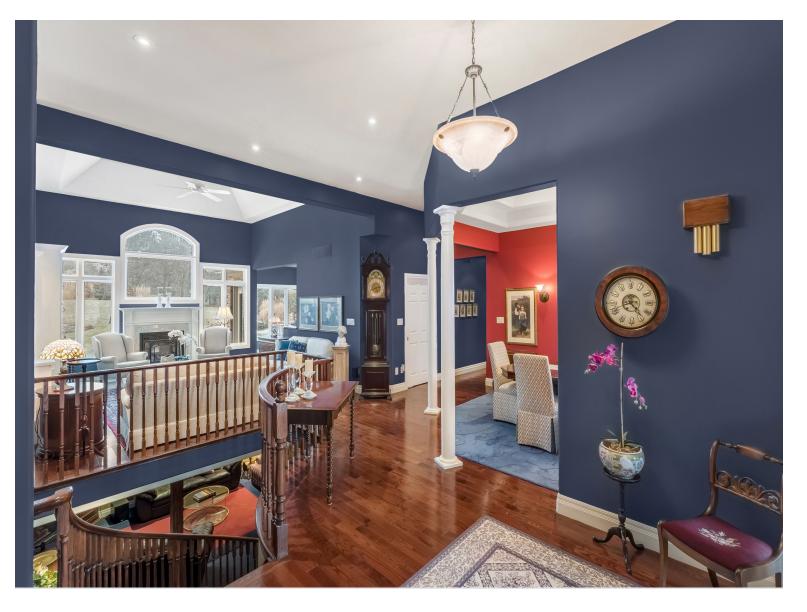

The great room has soaring 14' ceilings, a gas fireplace, built-in cabinets, and rich hardwood floors. Across the kitchen is the beautiful dining room with 11' ceilings and the same gleaming hardwood.