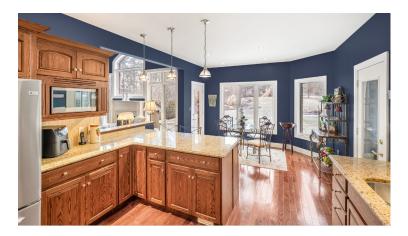

### An Entertainer's Dream

Enjoy the warm solid oak kitchen featuring granite countertops, stainless appliances and plenty of storage. Off the kitchen is a sunroom - perfect to unwind with a book.