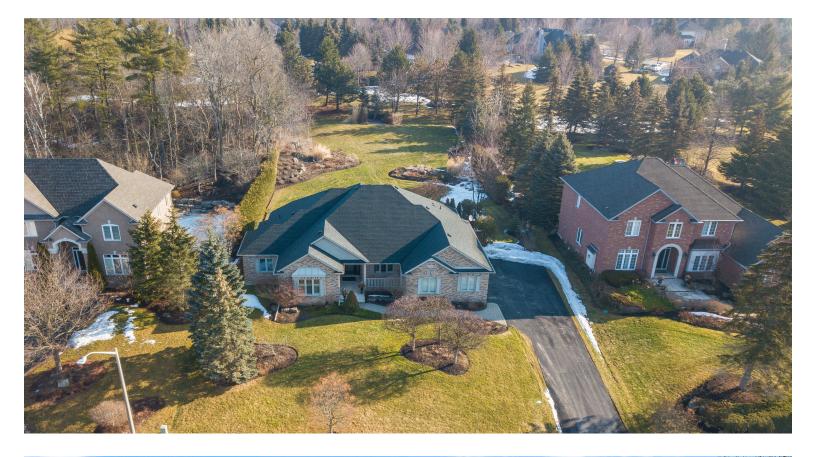

# 40 APPALOOSA TRAIL CARLISLE

905 689 9223 woolcott.ca

# Welcome to 40 Appaloosa Trail

Incredible sprawling bungalow with so much to offer! Tucked away in this quiet pocket of Carlisle, this home has been meticulously maintained by the original owners since its construction in 2000. Enter the foyer and prepare to fall in love. On the south side of the home is a mud room that leads to the oversized double garage and a powder room. You'll love the spacious recroom with a bar, built-in cabinets, pot lights, and another gas fireplace. The basement also has a fourth bedroom, 3-piece bathroom, office, and a large storage room. The spacious yard has plenty of space for a pool! This Carlisle beauty is a real gem awaiting your touches.