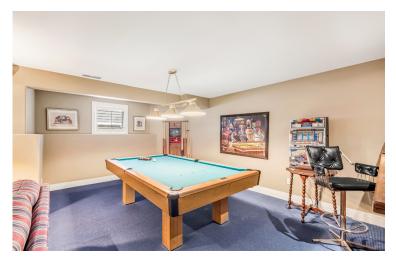

# Welcome to 40 Appaloosa Trail

Incredible sprawling bungalow with so much to offer! Tucked away in this quiet pocket of Carlisle, this home has been meticulously maintained by the original owners since its construction in 2000. Enter the foyer and prepare to fall in love. On the south side of the home is a mud room that leads to the oversized double garage and a powder room. You'll love the spacious recroom with a bar, built-in cabinets, pot lights, and another gas fireplace. The basement also has a fourth bedroom, 3-piece bathroom, office, and a large storage room. The spacious yard has plenty of space for a pool! This Carlisle beauty is a real gem awaiting your touches.