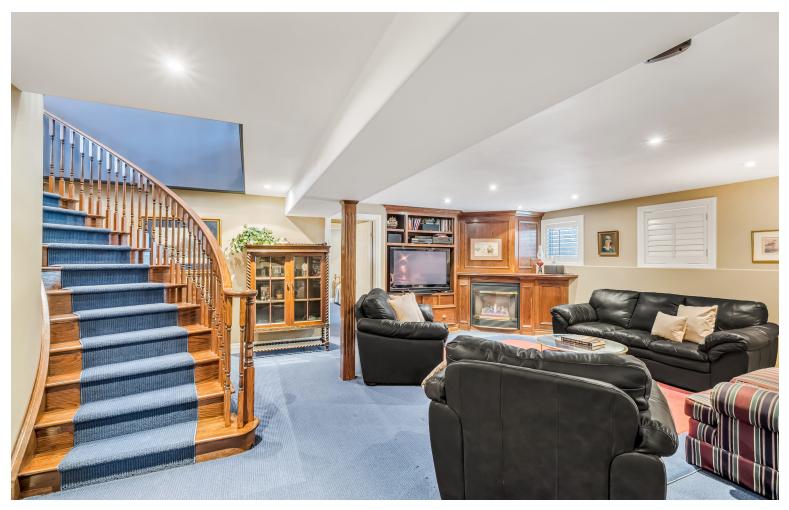

# Welcome to 40 Appaloosa Trail

Incredible sprawling bungalow with so much to offer! Tucked away in this quiet pocket of Carlisle, this home has been meticulously maintained by the original owners since its construction in 2000. Enter the foyer and prepare to fall in love. On the south side of the home is a mud room that leads to the oversized double garage and a powder room. You'll love the spacious recroom with a bar, built-in cabinets, pot lights, and another gas fireplace. The basement also has a fourth bedroom, 3-piece bathroom, office, and a large storage room. The spacious yard has plenty of space for a pool! This Carlisle beauty is a real gem awaiting your touches.