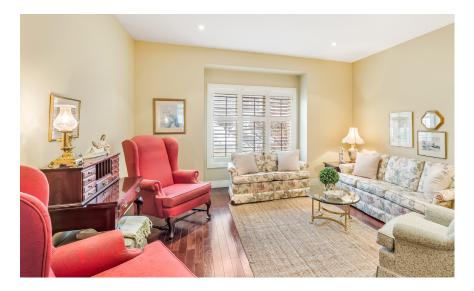

The great room has soaring 14' ceilings, a gas fireplace, built-in cabinets, and rich hardwood floors. Across the kitchen is the beautiful dining room with 11' ceilings and the same gleaming hardwood.