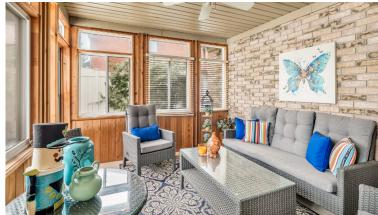

### An Entertainer's Dream

Enjoy the warm solid oak kitchen featuring granite countertops, stainless appliances and plenty of storage. Off the kitchen is a sunroom - perfect to unwind with a book.