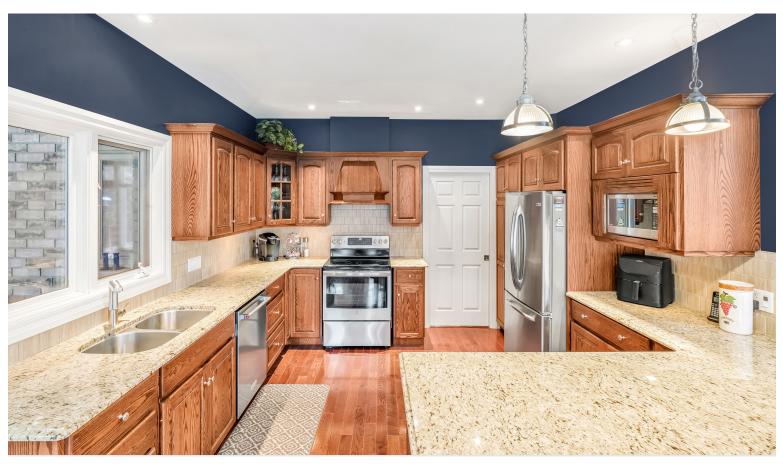

### An Entertainer's Dream

Enjoy the warm solid oak kitchen featuring granite countertops, stainless appliances and plenty of storage. Off the kitchen is a sunroom - perfect to unwind with a book.