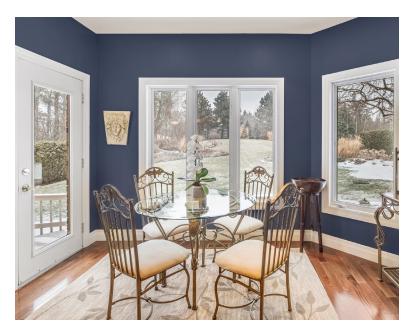

The great room has soaring 14' ceilings, a gas fireplace, built-in cabinets, and rich hardwood floors. Across the kitchen is the beautiful dining room with 11' ceilings and the same gleaming hardwood.