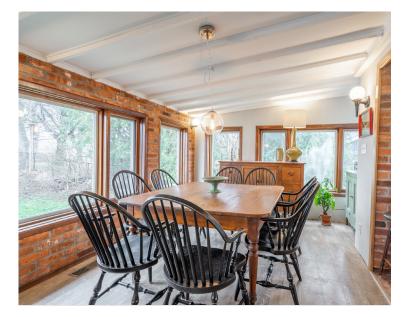

### Sit Back and Relax

This dining/family room combo offers a beauitful brick feature wall and looks out onto the spacious backyard. This is the perfect place to unwind after a long day.