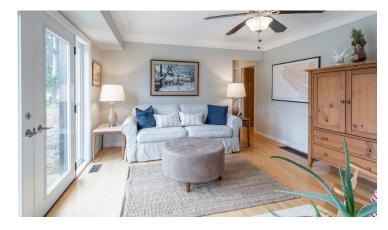

As you walk in, you feel the warmth of the family room that offers neutral finishes and plenty of natural light from the large windows. Cozy up and enojy your morning coffee next to the fireplace.

### Sit Back and Relax

This dining/family room combo offers a beauitful brick feature wall and looks out onto the spacious backyard. This is the perfect place to unwind after a long day.