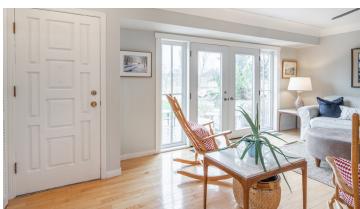

As you walk in, you feel the warmth of the family room that offers neutral finishes and plenty of natural light from the large windows. Cozy up and enojy your morning coffee next to the fireplace.