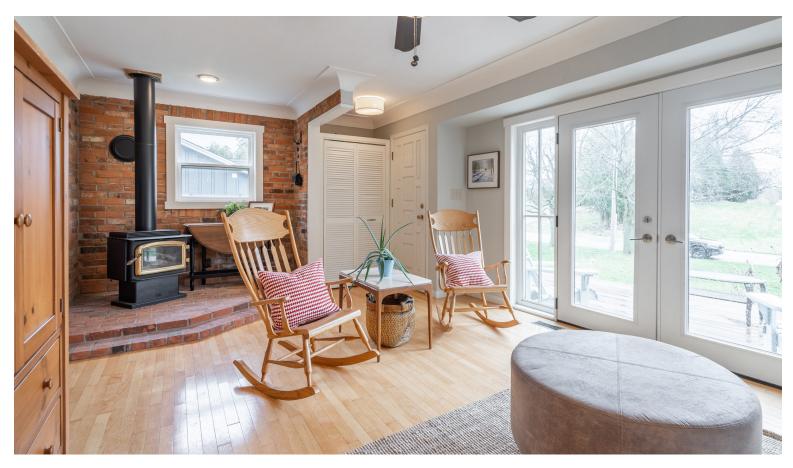

As you walk in, you feel the warmth of the family room that offers neutral finishes and plenty of natural light from the large windows. Cozy up and enojy your morning coffee next to the fireplace.

### Sit Back and Relax

This dining/family room combo offers a beauitful brick feature wall and looks out onto the spacious backyard. This is the perfect place to unwind after a long day.