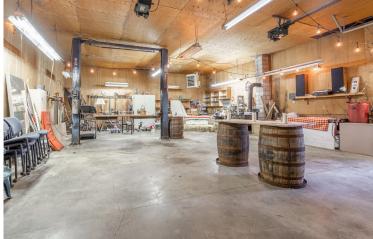

# Welcome to 1517 Old Highway 99

Attention nature lovers, car enthusiasts and hobbyists! This is the property and location you have been waiting for. A truly welcoming family home, in an idyllic setting, perfect for a downsizer or family wanting more space to enjoy nature. Situated on an 83x200 depth lot in a peaceful environment, minutes to Ancaster and Dundas with the rail trail outside your front door. Beautifully maintained cedar board and batten bungalow. 3 beds & 1 full bath. Roughed in bath in basement. Backing onto farmers' fields. Parking for 10+ cars. Double detached garage with car hoist, air compressor and wood stove. This is a dream for people with lots of toys! Need even more space? There is a third garage with power. Also 2 sheds and a hot tub! Close to the 403 and the lovely little hamlet of Copetown. 4 golf courses within minutes! Elementary schools and high school 5 min drive. Newer septic (2015), sump pump (2022), windows, doors, roof, furnace, AC (2016) you name it!