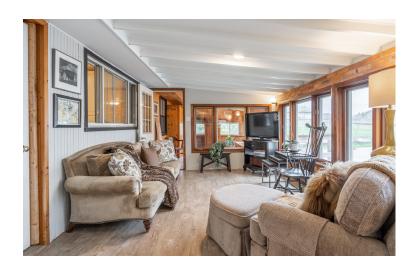

### Sit Back and Relax

This dining/family room combo offers a beauitful brick feature wall and looks out onto the spacious backyard. This is the perfect place to unwind after a long day.