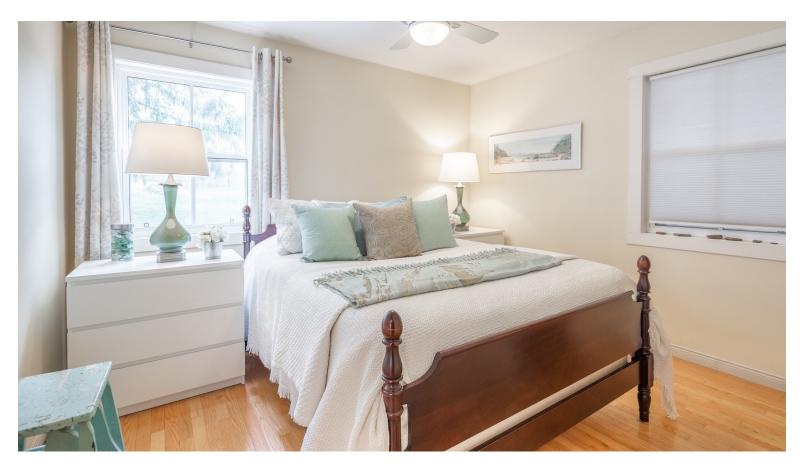

#### MAIN LEVEL

| Living Room     | 13'2" x 20'3" |
|-----------------|---------------|
| Kitchen         | 11' x 14'     |
| Family Room     | 12' x 28'     |
| Primary Bedroom | 11'8 x 12'5"  |
| Bedroom         | 10' x 12'     |
| Bedroom         | 10' x 12'     |
| Bathroom        | 4 Piece       |
| Mudroom         |               |