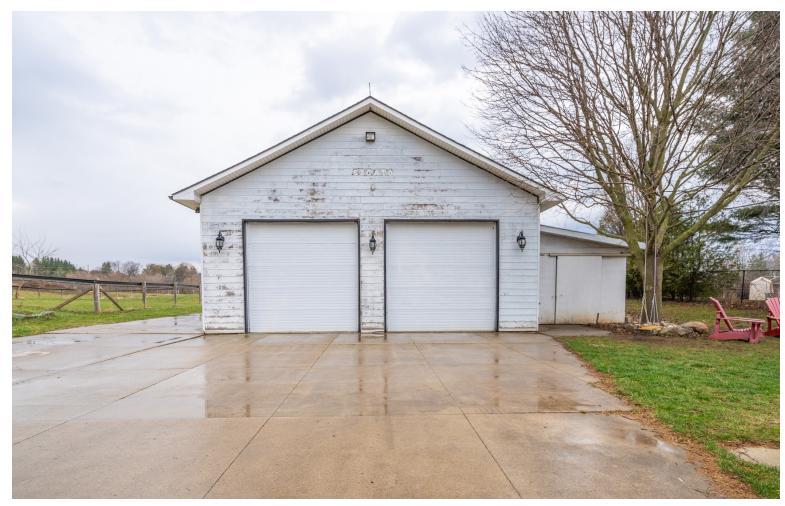

# Welcome to 1517 Old Highway 99

Attention nature lovers, car enthusiasts and hobbyists! This is the property and location you have been waiting for. A truly welcoming family home, in an idyllic setting, perfect for a downsizer or family wanting more space to enjoy nature. Situated on an 83x200 depth lot in a peaceful environment, minutes to Ancaster and Dundas with the rail trail outside your front door. Beautifully maintained cedar board and batten bungalow. 3 beds & 1 full bath. Roughed in bath in basement. Backing onto farmers' fields. Parking for 10+ cars. Double detached garage with car hoist, air compressor and wood stove. This is a dream for people with lots of toys! Need even more space? There is a third garage with power. Also 2 sheds and a hot tub! Close to the 403 and the lovely little hamlet of Copetown. 4 golf courses within minutes! Elementary schools and high school 5 min drive. Newer septic (2015), sump pump (2022), windows, doors, roof, furnace, AC (2016) you name it!