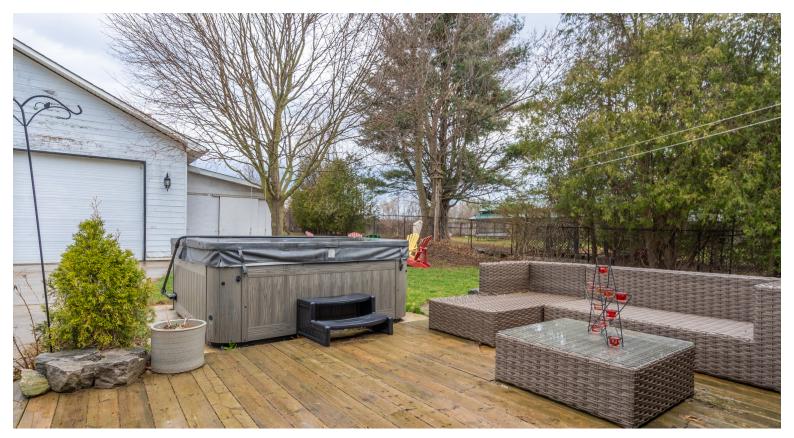

# Welcome to 1517 Old Highway 99

Attention nature lovers, car enthusiasts and hobbyists! This is the property and location you have been waiting for. A truly welcoming family home, in an idyllic setting, perfect for a downsizer or family wanting more space to enjoy nature. Situated on an 83x200 depth lot in a peaceful environment, minutes to Ancaster and Dundas with the rail trail outside your front door. Beautifully maintained cedar board and batten bungalow. 3 beds & 1 full bath. Roughed in bath in basement. Backing onto farmers' fields. Parking for 10+ cars. Double detached garage with car hoist, air compressor and wood stove. This is a dream for people with lots of toys! Need even more space? There is a third garage with power. Also 2 sheds and a hot tub! Close to the 403 and the lovely little hamlet of Copetown. 4 golf courses within minutes! Elementary schools and high school 5 min drive. Newer septic (2015), sump pump (2022), windows, doors, roof, furnace, AC (2016) you name it!