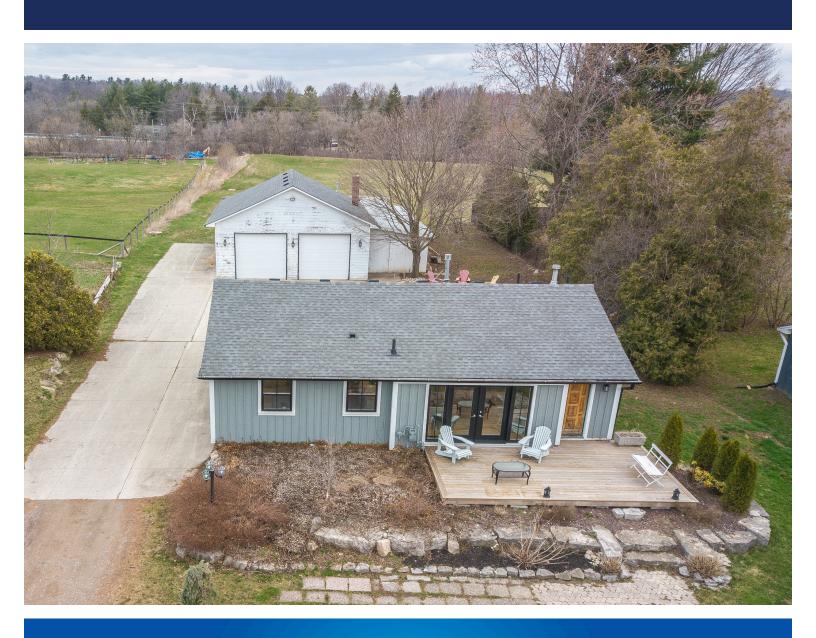

# Welcome to 1517 Old Highway 99

Attention nature lovers, car enthusiasts and hobbyists! This is the property and location you have been waiting for. A truly welcoming family home, in an idyllic setting, perfect for a downsizer or family wanting more space to enjoy nature. Situated on an 83x200 depth lot in a peaceful environment, minutes to Ancaster and Dundas with the rail trail outside your front door. Beautifully maintained cedar board and batten bungalow. 3 beds & 1 full bath. Roughed in bath in basement. Backing onto farmers' fields. Parking for 10+ cars. Double detached garage with car hoist, air compressor and wood stove. This is a dream for people with lots of toys! Need even more space? There is a third garage with power. Also 2 sheds and a hot tub! Close to the 403 and the lovely little hamlet of Copetown. 4 golf courses within minutes! Elementary schools and high school 5 min drive. Newer septic (2015), sump pump (2022), windows, doors, roof, furnace, AC (2016) you name it!