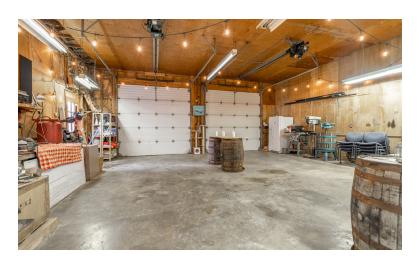

# Welcome to 1517 Old Highway 99

Attention nature lovers, car enthusiasts and hobbyists! This is the property and location you have been waiting for. A truly welcoming family home, in an idyllic setting, perfect for a downsizer or family wanting more space to enjoy nature. Situated on an 83x200 depth lot in a peaceful environment, minutes to Ancaster and Dundas with the rail trail outside your front door. Beautifully maintained cedar board and batten bungalow. 3 beds & 1 full bath. Roughed in bath in basement. Backing onto farmers' fields. Parking for 10+ cars. Double detached garage with car hoist, air compressor and wood stove. This is a dream for people with lots of toys! Need even more space? There is a third garage with power. Also 2 sheds and a hot tub! Close to the 403 and the lovely little hamlet of Copetown. 4 golf courses within minutes! Elementary schools and high school 5 min drive. Newer septic (2015), sump pump (2022), windows, doors, roof, furnace, AC (2016) you name it!