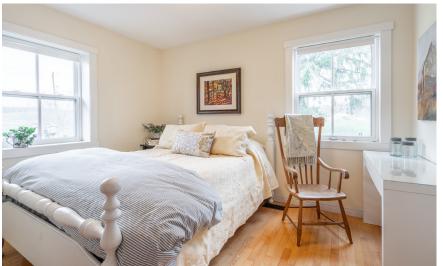

#### MAIN LEVEL

| Living Room     | 13'2" x 20'3" |
|-----------------|---------------|
| Kitchen         | 11' x 14'     |
| Family Room     | 12' x 28'     |
| Primary Bedroom | 11'8 x 12'5"  |
| Bedroom         | 10' x 12'     |
| Bedroom         | 10' x 12'     |
| Bathroom        | 4 Piece       |
| Mudroom         |               |