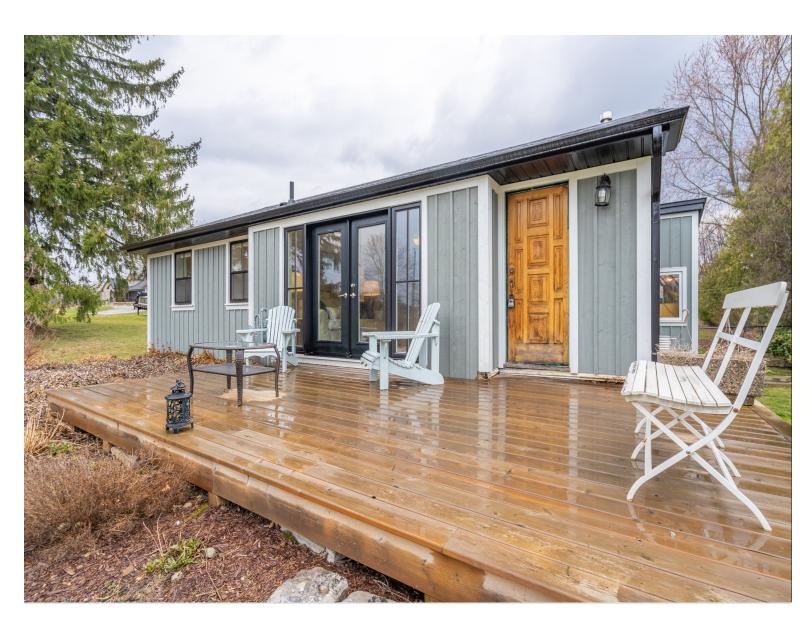

# Welcome to 1517 Old Highway 99

Attention nature lovers, car enthusiasts and hobbyists! This is the property and location you have been waiting for. A truly welcoming family home, in an idyllic setting, perfect for a downsizer or family wanting more space to enjoy nature. Situated on an 83x200 depth lot in a peaceful environment, minutes to Ancaster and Dundas with the rail trail outside your front door. Beautifully maintained cedar board and batten bungalow. 3 beds & 1 full bath. Roughed in bath in basement. Backing onto farmers' fields. Parking for 10+ cars. Double detached garage with car hoist, air compressor and wood stove. This is a dream for people with lots of toys! Need even more space? There is a third garage with power. Also 2 sheds and a hot tub! Close to the 403 and the lovely little hamlet of Copetown. 4 golf courses within minutes! Elementary schools and high school 5 min drive. Newer septic (2015), sump pump (2022), windows, doors, roof, furnace, AC (2016) you name it!