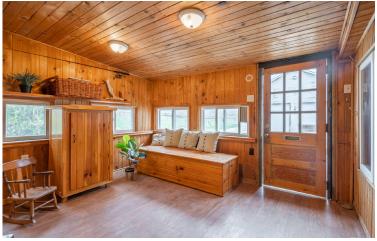

As you walk in, you feel the warmth of the family room that offers neutral finishes and plenty of natural light from the large windows. Cozy up and enojy your morning coffee next to the fireplace.