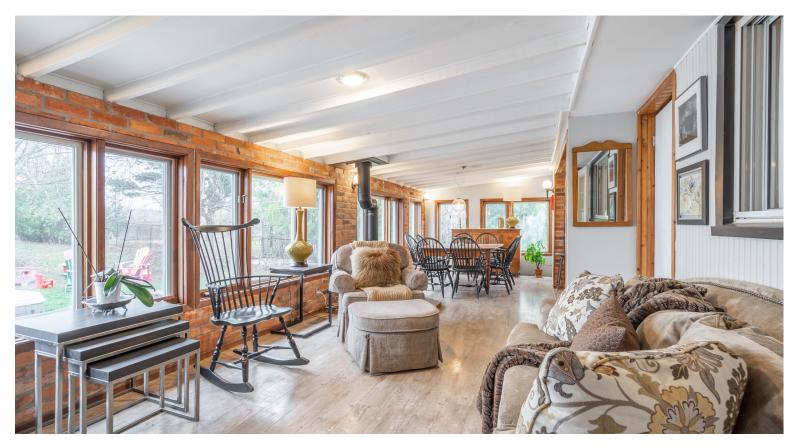

As you walk in, you feel the warmth of the family room that offers neutral finishes and plenty of natural light from the large windows. Cozy up and enojy your morning coffee next to the fireplace.

### Sit Back and Relax

This dining/family room combo offers a beauitful brick feature wall and looks out onto the spacious backyard. This is the perfect place to unwind after a long day.