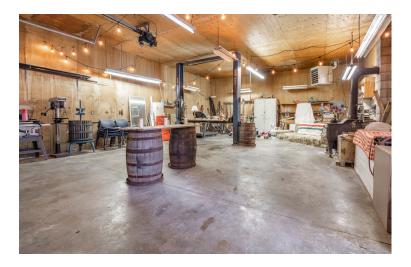

# Welcome to 1517 Old Highway 99

Attention nature lovers, car enthusiasts and hobbyists! This is the property and location you have been waiting for. A truly welcoming family home, in an idyllic setting, perfect for a downsizer or family wanting more space to enjoy nature. Situated on an 83x200 depth lot in a peaceful environment, minutes to Ancaster and Dundas with the rail trail outside your front door. Beautifully maintained cedar board and batten bungalow. 3 beds & 1 full bath. Roughed in bath in basement. Backing onto farmers' fields. Parking for 10+ cars. Double detached garage with car hoist, air compressor and wood stove. This is a dream for people with lots of toys! Need even more space? There is a third garage with power. Also 2 sheds and a hot tub! Close to the 403 and the lovely little hamlet of Copetown. 4 golf courses within minutes! Elementary schools and high school 5 min drive. Newer septic (2015), sump pump (2022), windows, doors, roof, furnace, AC (2016) you name it!