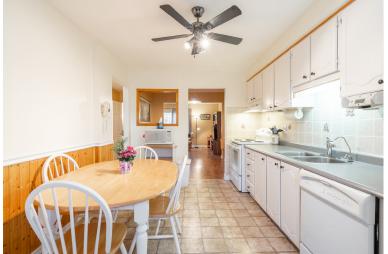

# Welcome to A-656 Grey Street

Fantastic opportunity for first time buyers or investors. Spacious 1284 sq ft 3-bedroom end unit townhome close to amenities and highway access. Separate dining room, large eat in kitchen and great sized family room with walk out to your private patio area. Well managed complex and condo fee includes lawn and snow removal, building insurance and exterior maintenance. Just move in and enjoy. Perfect for that growing family!

### **MAIN**

Dining Room 9' × 9'5" Living Room  $11' \times 16'7"$ Kitchen 10'6" × 16' Bathroom 2 piece