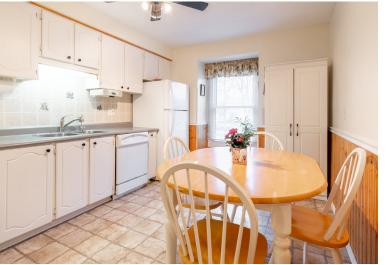

# Welcome to A-656 Grey Street

Fantastic opportunity for first time buyers or investors. Spacious 1284 sq ft 3-bedroom end unit townhome close to amenities and highway access. Separate dining room, large eat in kitchen and great sized family room with walk out to your private patio area. Well managed complex and condo fee includes lawn and snow removal, building insurance and exterior maintenance. Just move in and enjoy. Perfect for that growing family!

### **MAIN**

Dining Room 9' × 9'5" Living Room  $11' \times 16'7"$ Kitchen 10'6" × 16' Bathroom 2 piece