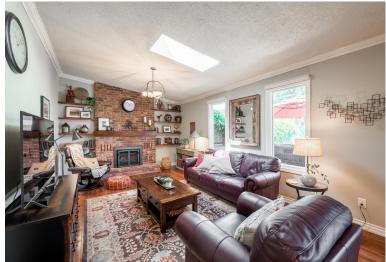

## Welcome to 2459 Overton Drive

WELCOME HOME! All there is to do is move into this fantastic 3 bedroom home situated in the desirable Brant Hills neighbourhood of North Burlington. Great curb appeal here! Enjoy the large eat in kitchen with solid countertops, and stainless appliances. Walk out to a private garden area and open to a step down family room with a gas fireplace. The traditional living/dining room set up gives you lots of space for entertaining. On the second level you will find three good sized bedroom including a master with ensuite and a 4 piece main bathroom. Close to schools, parks, highways and shopping.

#### MAIN

Living/Dining Room  $10'6" \times 24"$ Kitchen 10'6" × 20'2: 12'6" × 18'6" Family Room Bathroom 2 Piece