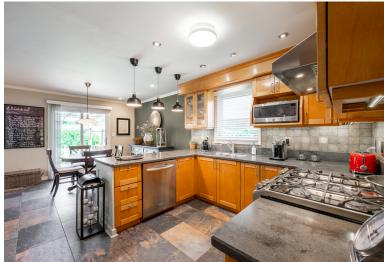

## Welcome to 2459 Overton Drive

WELCOME HOME! All there is to do is move into this fantastic 3 bedroom home situated in the desirable Brant Hills neighbourhood of North Burlington. Great curb appeal here! Enjoy the large eat in kitchen with solid countertops, and stainless appliances. Walk out to a private garden area and open to a step down family room with a gas fireplace. The traditional living/dining room set up gives you lots of space for entertaining. On the second level you will find three good sized bedroom including a master with ensuite and a 4 piece main bathroom. Close to schools, parks, highways and shopping.

#### MAIN

Living/Dining Room  $10'6" \times 24"$ Kitchen 10'6" × 20'2: 12'6" × 18'6" Family Room Bathroom 2 Piece