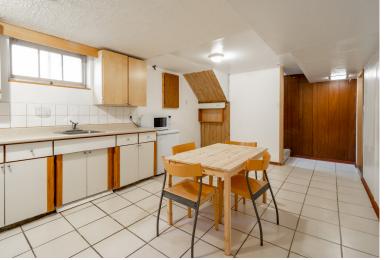

## Welcome to 35 Radford Street

This all brick and stone bungalow is situated on a quiet street in Ainslie Wood. Fantastic location with walking distance to McMaster University and public transit and minutes to shopping and restaurants. Wonderful opportunity having a separate entrance to a finished basement with kitchen, 3 bedrooms and a 3 piece bathroom. The main level is charming with the original hardwood floors in the living room and 3 bedrooms and a nicely updated main bathroom with walk in shower. Nice size lot with rear patio and backing onto greenspace. This is a great opportunity!!

### **BASEMENT**

Utility

18'2" × 8'10" Kitchen  $11'4" \times 9'11"$ Bedroom 11'10" × 11'4" Bedroom Bedroom  $10' \times 11'4"$ Bathroom 3 piece Storage