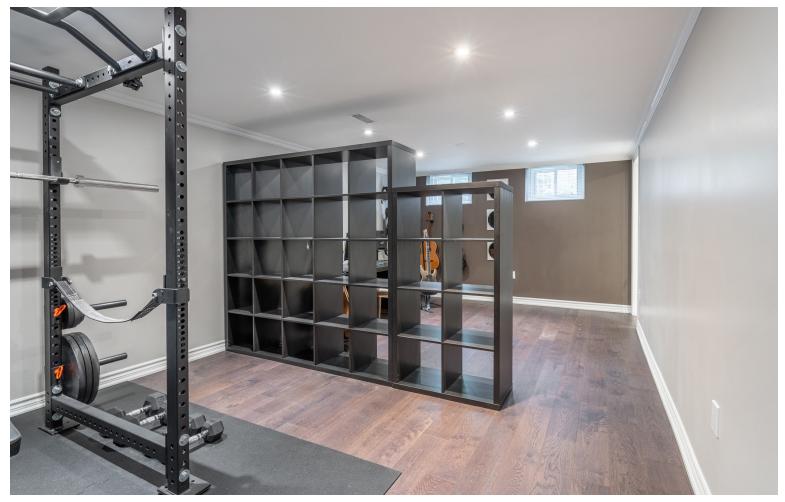

 Bathroom
 4 piece

BASEMENT

Recroom  $24'5" \times 11'8"$  Bathroom 3 piece Laundry