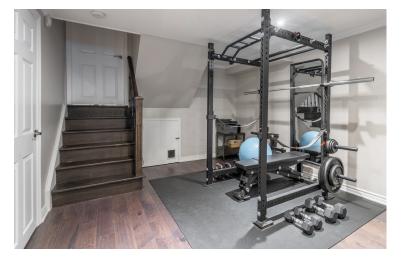

 Bathroom
 4 piece

BASEMENT

Recroom  $24'5" \times 11'8"$  Bathroom 3 piece Laundry