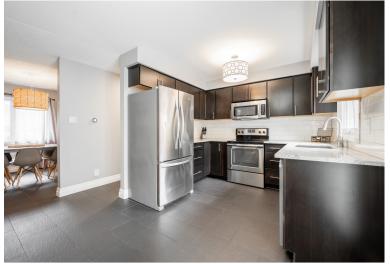

### Welcome to 768 Miriam Crescent

Beautifully updated detached backsplit in the heart of the Maple area. Centrally located close to downtown Burlington, Mapleview Mall, Burlington & Aldershot GO stations, with easy access to the QEW!! Enjoy the beautifully updated sunken family room and adjoining dining area that flows into the kitchen with updated modern cabinets, granite countertops, and stainless steel appliances. Upstairs you will find 2 spacious bedrooms and a stylishly updated 4 piece bath. The lower level features the third bedroom, updated 3 piece bath with walk in shower and the cozy family room with gas fireplace. The basement has a fourth spacious bedroom, laundry and den that could be an office or TV room! Outside, find an oasis to entertain your guest! The large irregular pie shaped lot boasts lots of privacy, large deck, mature trees, shed and hot tub!!