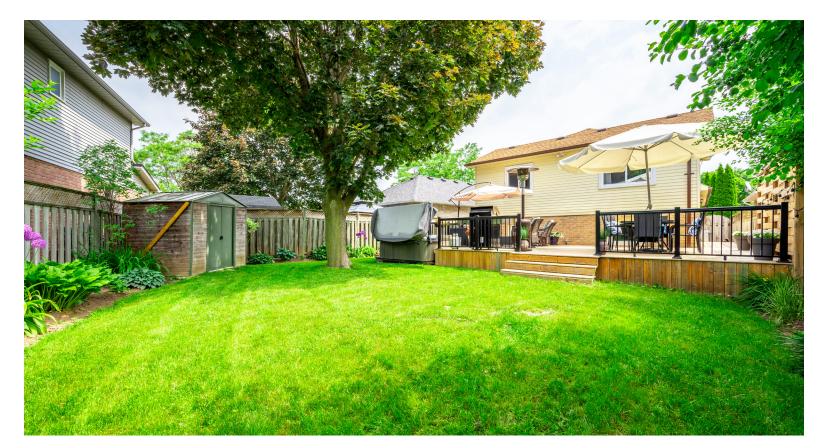

### Welcome to 768 Miriam Crescent

Beautifully updated detached backsplit in the heart of the Maple area. Centrally located close to downtown Burlington, Mapleview Mall, Burlington & Aldershot GO stations, with easy access to the QEW!! Enjoy the beautifully updated sunken family room and adjoining dining area that flows into the kitchen with updated modern cabinets, granite countertops, and stainless steel appliances. Upstairs you will find 2 spacious bedrooms and a stylishly updated 4 piece bath. The lower level features the third bedroom, updated 3 piece bath with walk in shower and the cozy family room with gas fireplace. The basement has a fourth spacious bedroom, laundry and den that could be an office or TV room! Outside, find an oasis to entertain your guest! The large irregular pie shaped lot boasts lots of privacy, large deck, mature trees, shed and hot tub!!