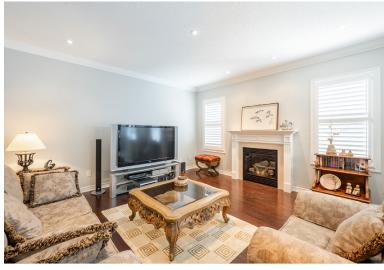

## Welcome to 7 Attridge Crescent

Outstanding family home in great family neighborhood! Over 3100 square foot 4 bedroom home that's close to all amenities. Spacious rooms throughout and great curb appeal! All you need to do is move in.

## Room Measurements

| Living/Dining Room | 20' × 13'10 |
|--------------------|-------------|
| Family Room        | 15' × 14'7" |
| Kitchen            | 13' × 9'    |
| Dinette            | 14'6" × 11' |
| Other              | 11' × 9'    |
| Bathroom           | 2 Piece     |
| Laundry            |             |
|                    |             |