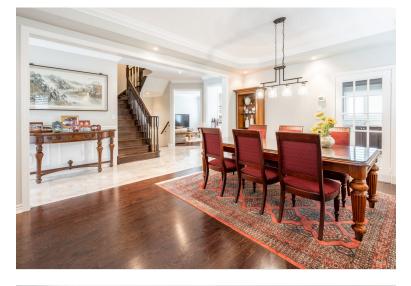

## Welcome to 7 Attridge Crescent

Outstanding family home in great family neighborhood! Over 3100 square foot 4 bedroom home that's close to all amenities. Spacious rooms throughout and great curb appeal! All you need to do is move in.

## Room Measurements

| Living/Dining Room | 20' × 13'10 |
|--------------------|-------------|
| Family Room        | 15' × 14'7" |
| Kitchen            | 13' × 9'    |
| Dinette            | 14'6" × 11' |
| Other              | 11' × 9'    |
| Bathroom           | 2 Piece     |
| Laundry            |             |
|                    |             |