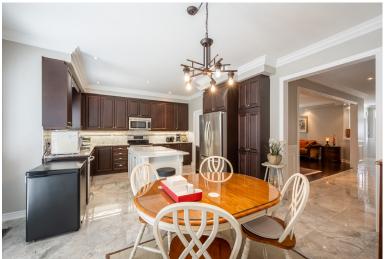

## Welcome to 7 Attridge Crescent

Outstanding family home in great family neighborhood! Over 3100 square foot 4 bedroom home that's close to all amenities. Spacious rooms throughout and great curb appeal! All you need to do is move in.

## Room Measurements

| Living/Dining Room | 20' × 13'10 |
|--------------------|-------------|
| Family Room        | 15' × 14'7" |
| Kitchen            | 13' × 9'    |
| Dinette            | 14'6" × 11' |
| Other              | 11' × 9'    |
| Bathroom           | 2 Piece     |
| Laundry            |             |
|                    |             |