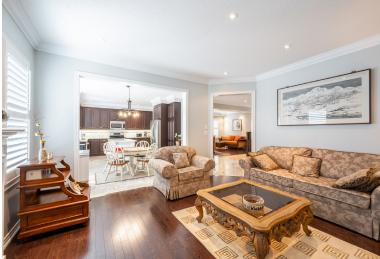

## Welcome to 7 Attridge Crescent

Outstanding family home in great family neighborhood! Over 3100 square foot 4 bedroom home that's close to all amenities. Spacious rooms throughout and great curb appeal! All you need to do is move in.

## Room Measurements

| Living/Dining Room | 20' × 13'10 |
|--------------------|-------------|
| Family Room        | 15' × 14'7" |
| Kitchen            | 13' × 9'    |
| Dinette            | 14'6" × 11' |
| Other              | 11' × 9'    |
| Bathroom           | 2 Piece     |
| Laundry            |             |
|                    |             |