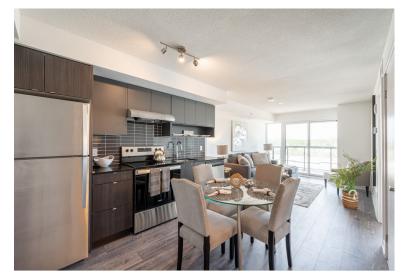

## Welcome to B531-1119 Cooke Blvd

Luxurious 1 bedroom, "Waldorf Model" condominium located at the west condo building in sought after Aldershot/ Burlington. This beautifully laid out 529 square foot unit plus balcony is BRAND NEW (2021) and comes complete with quartz countertops, stainless steel appliances, walk-in glass shower with rainfall shower head, stackable washer/ dryer and floor to ceiling windows.

#### MAIN

Living Room 13'5" × 10'7" 11'1" × 10'11" Kitchen Bedroom  $13'3" \times 9'$ Bathroom 3 Piece