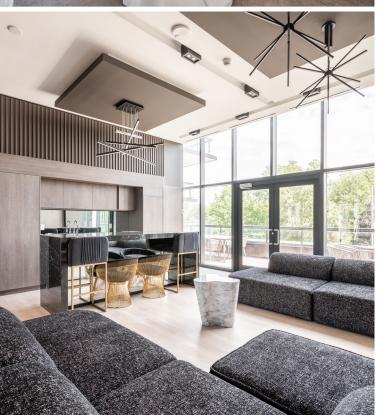

## Welcome to B531-1119 Cooke Blvd

Luxurious 1 bedroom, "Waldorf Model" condominium located at the west condo building in sought after Aldershot/ Burlington. This beautifully laid out 529 square foot unit plus balcony is BRAND NEW (2021) and comes complete with quartz countertops, stainless steel appliances, walk-in glass shower with rainfall shower head, stackable washer/ dryer and floor to ceiling windows.

This is a fifth-floor corner unit which provides balcony privacy and an overhead scenic view, in addition to an underground parking spot and locker for storage. Building amenities include concierge service, rooftop terrace, gym, party room; this trendy and desired building is a short walk to the Aldershot GO Station & easy access to the highway, Lake Ontario, Lasalle Park, restaurants and schools in the neighbourhood.