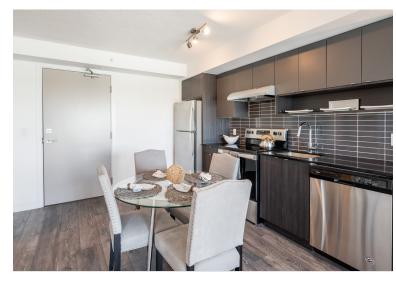

## Welcome to B531-1119 Cooke Blvd

Luxurious 1 bedroom, "Waldorf Model" condominium located at the west condo building in sought after Aldershot/ Burlington. This beautifully laid out 529 square foot unit plus balcony is BRAND NEW (2021) and comes complete with quartz countertops, stainless steel appliances, walk-in glass shower with rainfall shower head, stackable washer/ dryer and floor to ceiling windows.

#### MAIN

Living Room 13'5" × 10'7" 11'1" × 10'11" Kitchen Bedroom  $13'3" \times 9'$ Bathroom 3 Piece