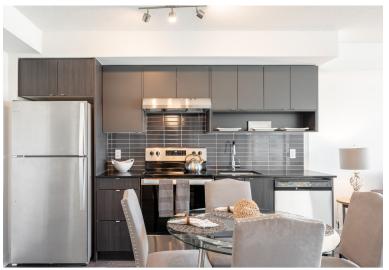

## Welcome to B531-1119 Cooke Blvd

Luxurious 1 bedroom, "Waldorf Model" condominium located at the west condo building in sought after Aldershot/ Burlington. This beautifully laid out 529 square foot unit plus balcony is BRAND NEW (2021) and comes complete with quartz countertops, stainless steel appliances, walk-in glass shower with rainfall shower head, stackable washer/ dryer and floor to ceiling windows.