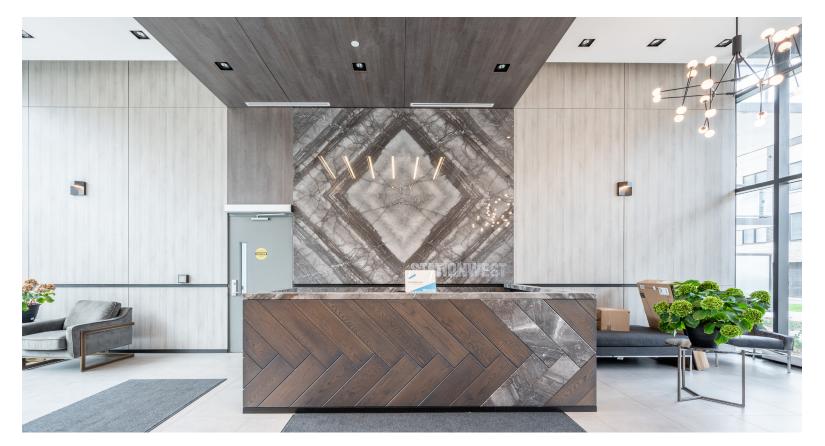

This is a fifth-floor corner unit which provides balcony privacy and an overhead scenic view, in addition to an underground parking spot and locker for storage. Building amenities include concierge service, rooftop terrace, gym, party room; this trendy and desired building is a short walk to the Aldershot GO Station & easy access to the highway, Lake Ontario, Lasalle Park, restaurants and schools in the neighbourhood.