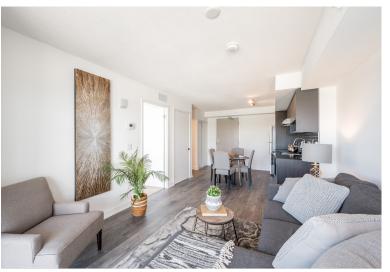

## Welcome to B531-1119 Cooke Blvd

Luxurious 1 bedroom, "Waldorf Model" condominium located at the west condo building in sought after Aldershot/ Burlington. This beautifully laid out 529 square foot unit plus balcony is BRAND NEW (2021) and comes complete with quartz countertops, stainless steel appliances, walk-in glass shower with rainfall shower head, stackable washer/ dryer and floor to ceiling windows.

This is a fifth-floor corner unit which provides balcony privacy and an overhead scenic view, in addition to an underground parking spot and locker for storage. Building amenities include concierge service, rooftop terrace, gym, party room; this trendy and desired building is a short walk to the Aldershot GO Station & easy access to the highway, Lake Ontario, Lasalle Park, restaurants and schools in the neighbourhood.