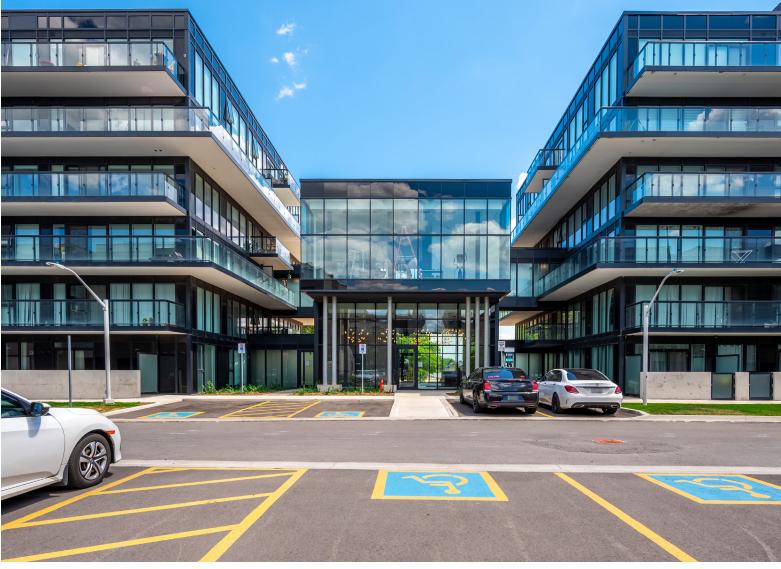

## Welcome to B531-1119 Cooke Blvd

Luxurious 1 bedroom, "Waldorf Model" condominium located at the west condo building in sought after Aldershot/ Burlington. This beautifully laid out 529 square foot unit plus balcony is BRAND NEW (2021) and comes complete with quartz countertops, stainless steel appliances, walk-in glass shower with rainfall shower head, stackable washer/ dryer and floor to ceiling windows.

This is a fifth-floor corner unit which provides balcony privacy and an overhead scenic view, in addition to an underground parking spot and locker for storage. Building amenities include concierge service, rooftop terrace, gym, party room; this trendy and desired building is a short walk to the Aldershot GO Station & easy access to the highway, Lake Ontario, Lasalle Park, restaurants and schools in the neighbourhood.