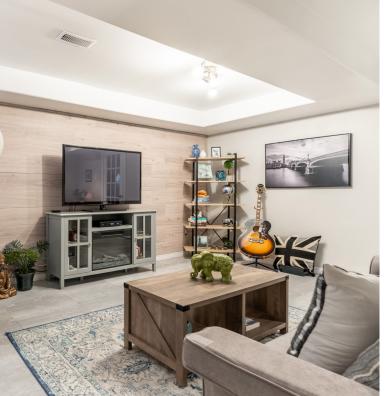

Upstairs has a lovely primary bedroom with soaring cathedral ceilings, a full bath, and an additional bedroom -perfect for an office or kids bedroom. The fully finished basement provides bonus space for family movie nights, or potentially a home gym! This unit is sure to please with 2 parking spaces directly out front of the unit and only \$249.44 condo fees.