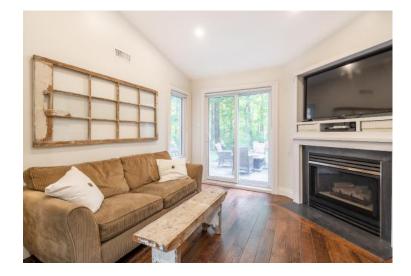

# Welcome to 117-2110 Cleaver Avenue

Beautiful ground floor townhome unit backing onto ravine in the lovely Headon Forest. This unit is tucked away from the main parking lot in a quiet peaceful tree-lined corner of the complex. The eat-in kitchen has been updated with white cabinets, stainless appliances, and hand scraped engineered hardwood creating a warm and bright setting. The living/dining combination provides plenty of space for family dinners or relax by the cozy fireplace and watch your favourite movie. The partition wall is easily removed if desired to create a larger family room. Notice the vaulted ceiling in the living room and sliding doors to your private deck overlooking the lush ravine.