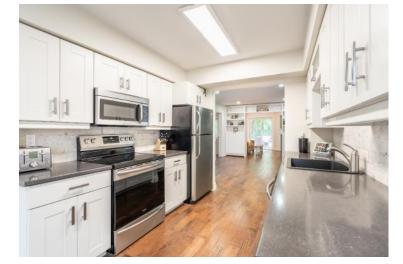

# Welcome to 117-2110 Cleaver Avenue

Beautiful ground floor townhome unit backing onto ravine in the lovely Headon Forest. This unit is tucked away from the main parking lot in a quiet peaceful tree-lined corner of the complex. The eat-in kitchen has been updated with white cabinets, stainless appliances, and hand scraped engineered hardwood creating a warm and bright setting. The living/dining combination provides plenty of space for family dinners or relax by the cozy fireplace and watch your favourite movie. The partition wall is easily removed if desired to create a larger family room. Notice the vaulted ceiling in the living room and sliding doors to your private deck overlooking the lush ravine.