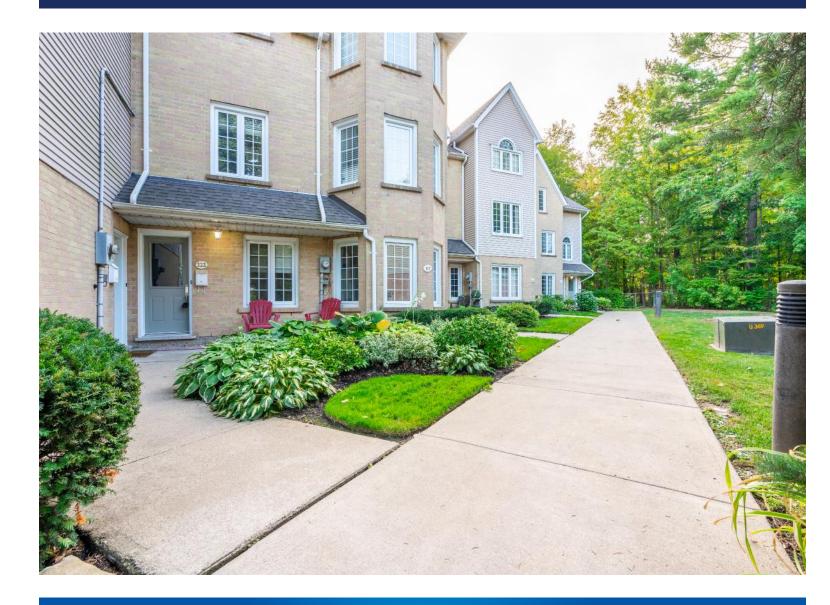

# Welcome to 117-2110 Cleaver Avenue

Beautiful ground floor townhome unit backing onto ravine in the lovely Headon Forest. This unit is tucked away from the main parking lot in a quiet peaceful tree-lined corner of the complex. The eat-in kitchen has been updated with white cabinets, stainless appliances, and hand scraped engineered hardwood creating a warm and bright setting. The living/dining combination provides plenty of space for family dinners or relax by the cozy fireplace and watch your favourite movie. The partition wall is easily removed if desired to create a larger family room. Notice the vaulted ceiling in the living room and sliding doors to your private deck overlooking the lush ravine.