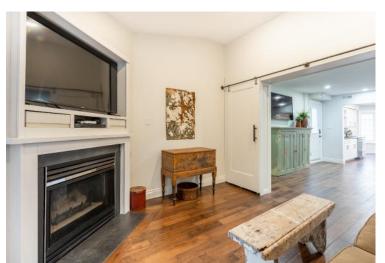

# Welcome to 117-2110 Cleaver Avenue

Beautiful ground floor townhome unit backing onto ravine in the lovely Headon Forest. This unit is tucked away from the main parking lot in a quiet peaceful tree-lined corner of the complex. The eat-in kitchen has been updated with white cabinets, stainless appliances, and hand scraped engineered hardwood creating a warm and bright setting. The living/dining combination provides plenty of space for family dinners or relax by the cozy fireplace and watch your favourite movie. The partition wall is easily removed if desired to create a larger family room. Notice the vaulted ceiling in the living room and sliding doors to your private deck overlooking the lush ravine.