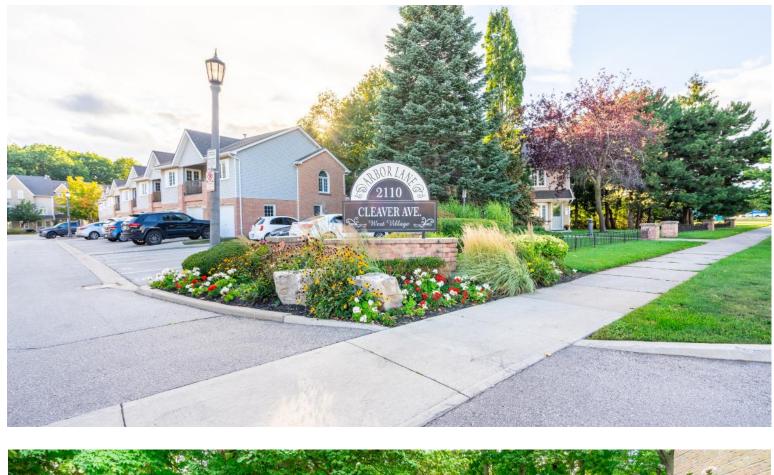

# **117-2110 CLEAVER AVENUE** BURLINGTON

WOOLCOTT Pack Before You Call®

905 689 9223 woolcott.ca

# Welcome to 117-2110 Cleaver Avenue

Beautiful ground floor townhome unit backing onto ravine in the lovely Headon Forest. This unit is tucked away from the main parking lot in a quiet peaceful tree-lined corner of the complex. The eat-in kitchen has been updated with white cabinets, stainless appliances, and hand scraped engineered hardwood creating a warm and bright setting. The living/dining combination provides plenty of space for family dinners or relax by the cozy fireplace and watch your favourite movie. The partition wall is easily removed if desired to create a larger family room. Notice the vaulted ceiling in the living room and sliding doors to your private deck overlooking the lush ravine.