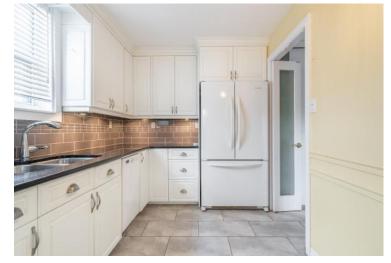

## Welcome to 702-21 East Avenue S

This top floor unit has all the "I wants". Spacious layout at 1,070 square feet includes 2 good sized bedrooms with master bedroom, 3-piece ensuite as well as a main 4-piece bath. Open concept living/dining room and large kitchen with granite counters. Walk out from the living room to great view of the escarpment!