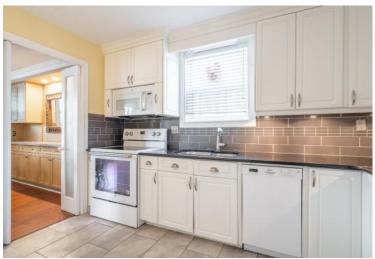

## Welcome to 702-21 East Avenue S

This top floor unit has all the "I wants". Spacious layout at 1,070 square feet includes 2 good sized bedrooms with master bedroom, 3-piece ensuite as well as a main 4-piece bath. Open concept living/dining room and large kitchen with granite counters. Walk out from the living room to great view of the escarpment!