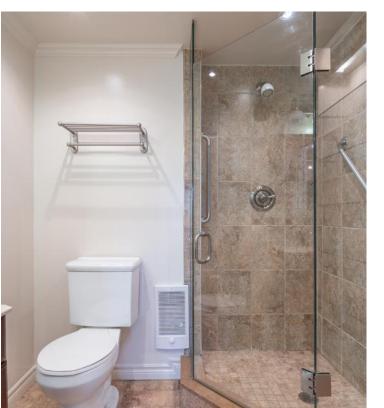

## Welcome to 702-21 East Avenue S

This top floor unit has all the "I wants". Spacious layout at 1,070 square feet includes 2 good sized bedrooms with master bedroom, 3-piece ensuite as well as a main 4-piece bath. Open concept living/dining room and large kitchen with granite counters. Walk out from the living room to great view of the escarpment!

## **MAIN LEVEL**

Foyer Living Room Kitchen Dining Room Bathroom Primary Bedroom Ensuite Bedroom

11'5" x 8'2" 4 Piece 18′9″ × 11′ 3 Piece 13'3" × 10'3