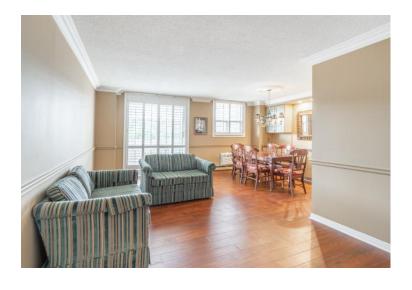

## Welcome to 702-21 East Avenue S

This top floor unit has all the "I wants". Spacious layout at 1,070 square feet includes 2 good sized bedrooms with master bedroom, 3-piece ensuite as well as a main 4-piece bath. Open concept living/dining room and large kitchen with granite counters. Walk out from the living room to great view of the escarpment!

## **MAIN LEVEL**

Foyer Living Room Kitchen Dining Room Bathroom Primary Bedroom Ensuite Bedroom

11'5" x 8'2" 4 Piece 18′9″ × 11′ 3 Piece 13'3" × 10'3