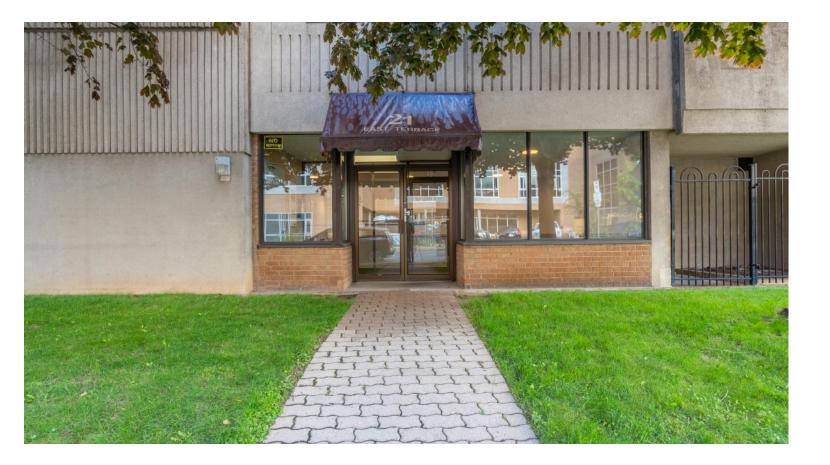

## 702 - 21 EAST AVENUE SOUTH

**HAMILTON** 

WOOLCOTT

Pack Before You Call®

905 689 9223 woolcott.ca

## Welcome to 702-21 East Avenue S

This top floor unit has all the "I wants". Spacious layout at 1,070 square feet includes 2 good sized bedrooms with master bedroom, 3-piece ensuite as well as a main 4-piece bath. Open concept living/dining room and large kitchen with granite counters. Walk out from the living room to great view of the escarpment!

Live in the heart of the city and walk to everything! Nestled between King and Main Street, the walking score is a solid 86. Walk to downtown! Small, well-maintained building of only 27 units!

1,070 Square Feet