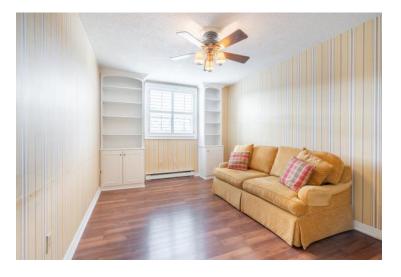

## Welcome to 702-21 East Avenue S

This top floor unit has all the "I wants". Spacious layout at 1,070 square feet includes 2 good sized bedrooms with master bedroom, 3-piece ensuite as well as a main 4-piece bath. Open concept living/dining room and large kitchen with granite counters. Walk out from the living room to great view of the escarpment!

## **MAIN LEVEL**

Foyer Living Room Kitchen Dining Room Bathroom Primary Bedroom Ensuite Bedroom

11'5" x 8'2" 4 Piece 18′9″ × 11′ 3 Piece 13'3" × 10'3