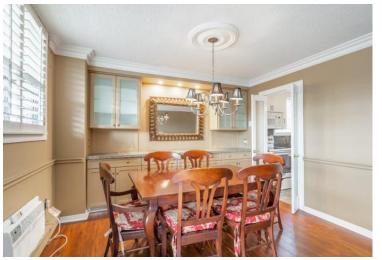

## Welcome to 702-21 East Avenue S

This top floor unit has all the "I wants". Spacious layout at 1,070 square feet includes 2 good sized bedrooms with master bedroom, 3-piece ensuite as well as a main 4-piece bath. Open concept living/dining room and large kitchen with granite counters. Walk out from the living room to great view of the escarpment!

## **MAIN LEVEL**

Foyer Living Room Kitchen Dining Room Bathroom Primary Bedroom Ensuite Bedroom

11'5" x 8'2" 4 Piece 18′9″ × 11′ 3 Piece 13'3" × 10'3