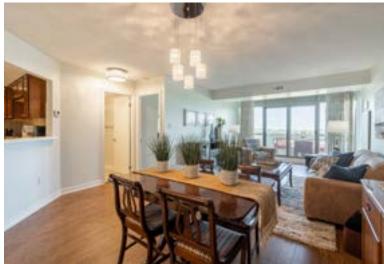

## Welcome to 803-5080 Pinedale Avenue

Nothing to do but move into this 2 bedroom, 2 bath condominium within walking distance to shopping, restaurants, parks, and schools. Extremely well managed building with a party room, indoor pool, indoor golf driving facility and beautiful outdoor BBQ area.

Updated unit with solid floors throughout and a huge master retreat with an ensuite. Large second bedroom, eat in kitchen and good-sized family room make this perfect for entertaining. Walk out from the family room to a large, south facing balcony. Almost 1,200 square feet of living space makes this the perfect choice for a downsizing!

## **MAIN LEVEL**

Living/Dining Room Kitchen Primary Bedroom Sunroom Bathroom Bathroom Laundry Room

26'6" × 11'9"  $12 \times 11$ 15'9" × 12'11" 12′10″ × 9′ 4 Piece 3 Piece