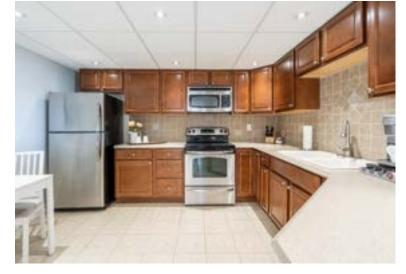

## Welcome to 803-5080 Pinedale Avenue

Nothing to do but move into this 2 bedroom, 2 bath condominium within walking distance to shopping, restaurants, parks, and schools. Extremely well managed building with a party room, indoor pool, indoor golf driving facility and beautiful outdoor BBQ area.

Updated unit with solid floors throughout and a huge master retreat with an ensuite. Large second bedroom, eat in kitchen and good-sized family room make this perfect for entertaining. Walk out from the family room to a large, south facing balcony. Almost 1,200 square feet of living space makes this the perfect choice for a downsizing!

## **MAIN LEVEL**

Living/Dining Room Kitchen Primary Bedroom Sunroom Bathroom Bathroom Laundry Room

26'6" × 11'9"  $12 \times 11$ 15'9" × 12'11" 12′10″ × 9′ 4 Piece 3 Piece