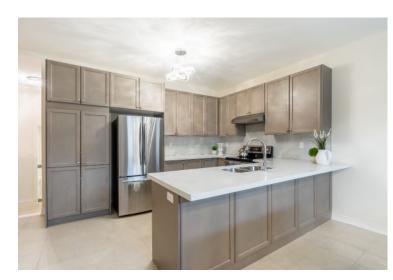

Walk into beautiful light maple hardwood, a large eat in kitchen with solid surface countertops, stainless appliances and walk out to backyard.

Spacious lower level is wide open and ready for your finishing touches! Extremely clean and pride of ownership is evident!