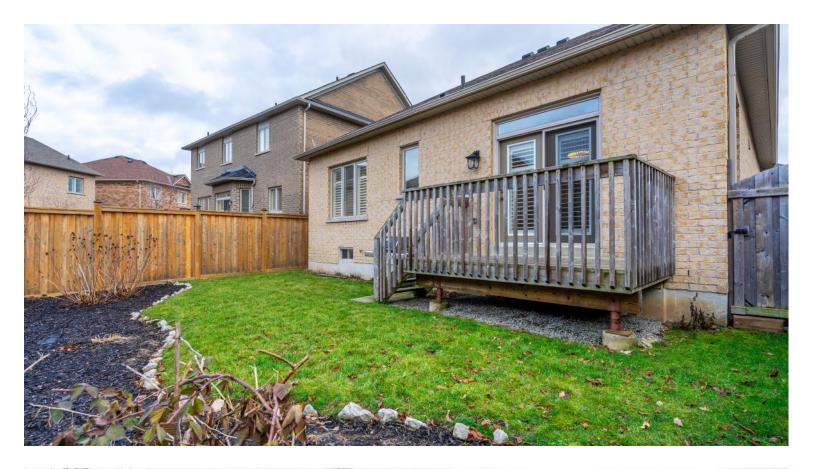

Walk into beautiful light maple hardwood, a large eat in kitchen with solid surface countertops, stainless appliances and walk out to backyard.

Spacious lower level is wide open and ready for your finishing touches! Extremely clean and pride of ownership is evident!