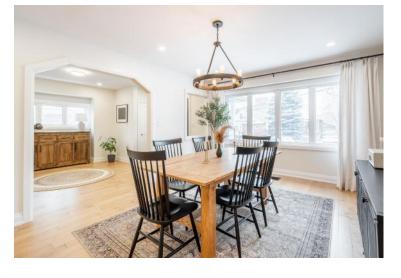

## Welcome to 20 Millen Avenue

This beautifully renovated, cozy home will captivate you from the moment you enter the expansive foyer. The main floor features an open-concept kitchen, spacious dining area, light hardwood floors, floor-to-ceiling white cabinets with contrasting backsplash, stone countertops and stainless-steel appliances. You'll also find a stunning 3-piece bathroom with a walk-in glass shower, a main floor bedroom or office space and a cozy family room with an attractive fireplace.