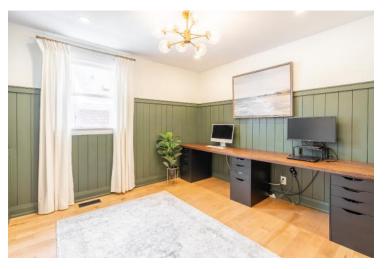

## Welcome to 20 Millen Avenue

This beautifully renovated, cozy home will captivate you from the moment you enter the expansive foyer. The main floor features an open-concept kitchen, spacious dining area, light hardwood floors, floor-to-ceiling white cabinets with contrasting backsplash, stone countertops and stainless-steel appliances. You'll also find a stunning 3-piece bathroom with a walk-in glass shower, a main floor bedroom or office space and a cozy family room with an attractive fireplace.