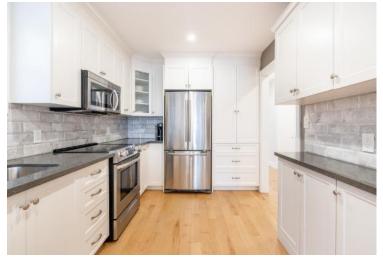

## Welcome to 20 Millen Avenue

This beautifully renovated, cozy home will captivate you from the moment you enter the expansive foyer. The main floor features an open-concept kitchen, spacious dining area, light hardwood floors, floor-to-ceiling white cabinets with contrasting backsplash, stone countertops and stainless-steel appliances. You'll also find a stunning 3-piece bathroom with a walk-in glass shower, a main floor bedroom or office space and a cozy family room with an attractive fireplace.