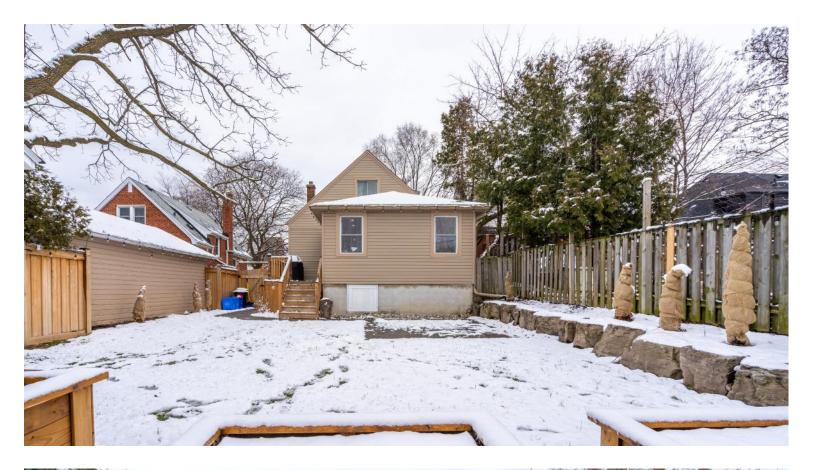

Upstairs you'll find two additional bedrooms and a second tastefully renovated 4-piece bathroom. The home also features a finished basement with a large rec room that could easily be converted to an in-law suite with a separate entrance. Outside you will find the fully fenced and tastefully landscaped backyard with a storage shed and stylish interlock driveway with parking for two!