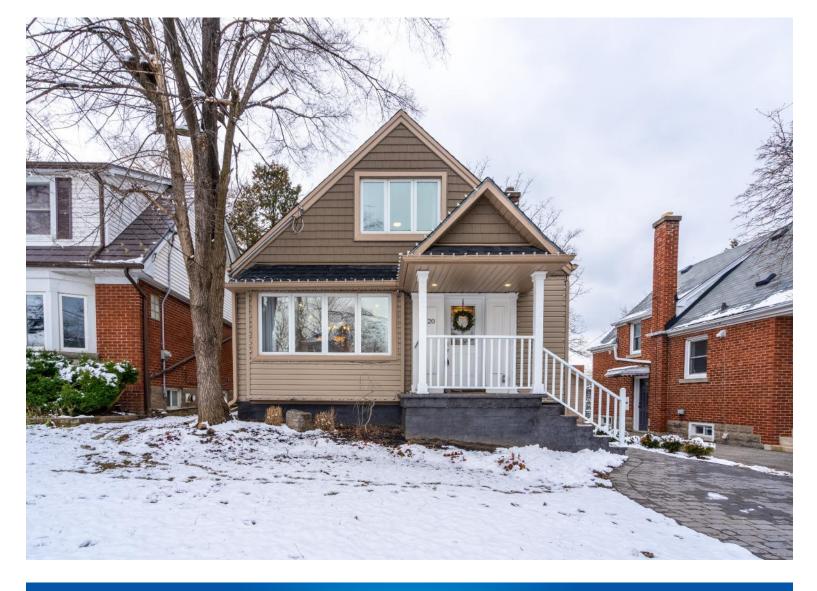

## Welcome to 20 Millen Avenue

This beautifully renovated, cozy home will captivate you from the moment you enter the expansive foyer. The main floor features an open-concept kitchen, spacious dining area, light hardwood floors, floor-to-ceiling white cabinets with contrasting backsplash, stone countertops and stainless-steel appliances. You'll also find a stunning 3-piece bathroom with a walk-in glass shower, a main floor bedroom or office space and a cozy family room with an attractive fireplace.