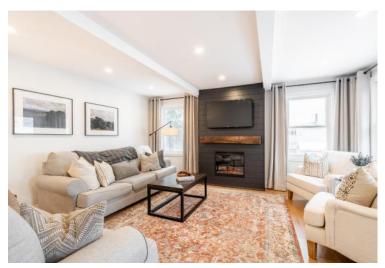

## Welcome to 20 Millen Avenue

This beautifully renovated, cozy home will captivate you from the moment you enter the expansive foyer. The main floor features an open-concept kitchen, spacious dining area, light hardwood floors, floor-to-ceiling white cabinets with contrasting backsplash, stone countertops and stainless-steel appliances. You'll also find a stunning 3-piece bathroom with a walk-in glass shower, a main floor bedroom or office space and a cozy family room with an attractive fireplace.