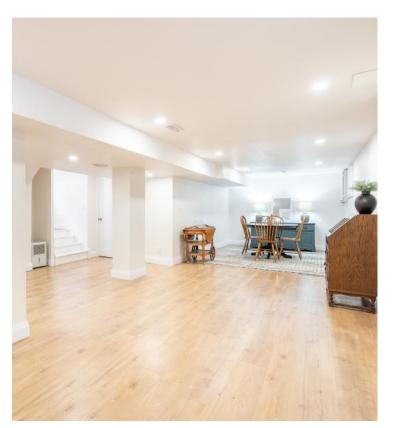

Upstairs you'll find two additional bedrooms and a second tastefully renovated 4-piece bathroom. The home also features a finished basement with a large rec room that could easily be converted to an in-law suite with a separate entrance. Outside you will find the fully fenced and tastefully landscaped backyard with a storage shed and stylish interlock driveway with parking for two!

#### **LOWER LEVEL**

Rec Room 35'5" x 16'6" Laundry Room