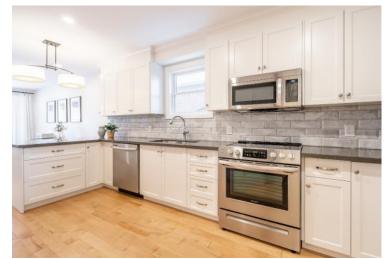

## Welcome to 20 Millen Avenue

This beautifully renovated, cozy home will captivate you from the moment you enter the expansive foyer. The main floor features an open-concept kitchen, spacious dining area, light hardwood floors, floor-to-ceiling white cabinets with contrasting backsplash, stone countertops and stainless-steel appliances. You'll also find a stunning 3-piece bathroom with a walk-in glass shower, a main floor bedroom or office space and a cozy family room with an attractive fireplace.