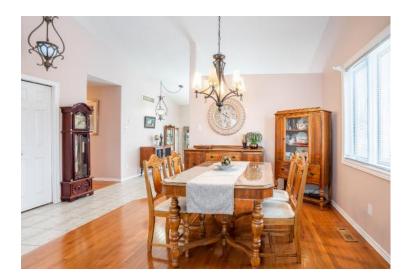

It offers great living space with large principle rooms. You will find a nice-sized family room with hardwood floors and a huge bay window bringing in tons of ambient light. The eat-in kitchen has a nice walk-out to the backyard. If you are looking for an in-law suite, look no further! This home incudes a self-contained lower level with kitchen, bedroom, rec room with gas fireplace, private laundry and 3-piece bathroom.