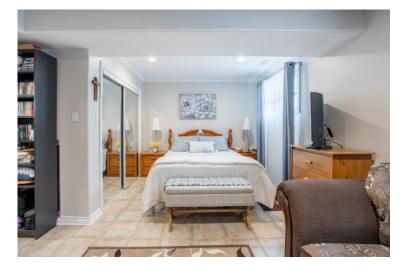

It offers great living space with large principle rooms. You will find a nice-sized family room with hardwood floors and a huge bay window bringing in tons of ambient light. The eat-in kitchen has a nice walk-out to the backyard. If you are looking for an in-law suite, look no further! This home incudes a self-contained lower level with kitchen, bedroom, rec room with gas fireplace, private laundry and 3-piece bathroom.