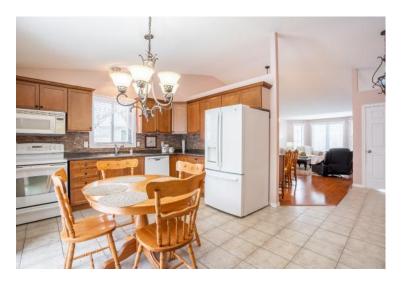

It offers great living space with large principle rooms. You will find a nice-sized family room with hardwood floors and a huge bay window bringing in tons of ambient light. The eat-in kitchen has a nice walk-out to the backyard. If you are looking for an in-law suite, look no further! This home incudes a self-contained lower level with kitchen, bedroom, rec room with gas fireplace, private laundry and 3-piece bathroom.