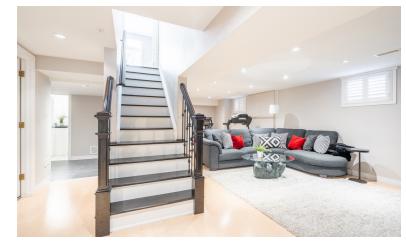

# Welcome to 28 Robinhood Drive

This gorgeous 2-storey home is located in one of the most prestigious streets in Pleasant Valley! The second floor has 4 bedrooms: 2 with ensuite privileges, as well as a third 4-piece bathroom. The fully finished basement is complete with an additional 5th bedroom, a 3-piece bathroom with a walk-in glass shower, a recreation area with a bar fridge and wet bar, and a tastefully designed laundry room/hobby area with ample storage!

#### BASEMENT

Rec Room Bedroom Bathroom 26'4" x 11'11" 9'3" x 13'2" 3 Piece