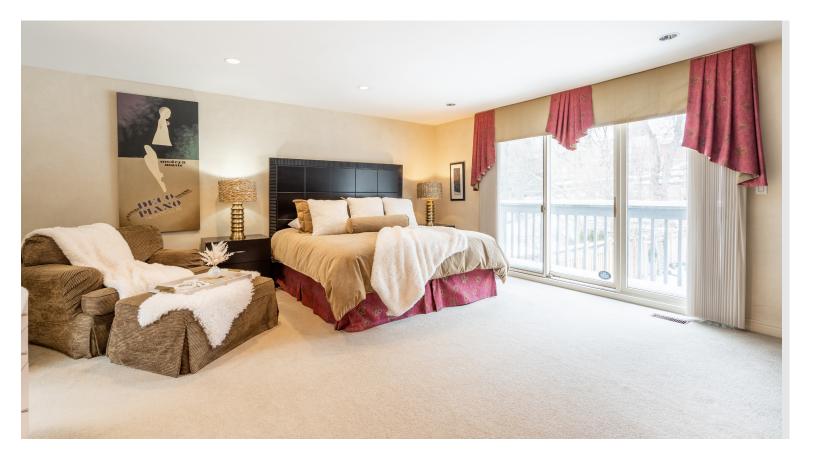

### Private Retreat

Relax in this extensive master suite that features a 6-piece bathroom, a large walk-in closet and a private balcony!

#### SECOND

| Primary Bedroom |
|-----------------|
| Ensuite         |
| Bedroom         |
| Ensuite         |
| Bedroom         |
| Bathroom        |
| Bedroom         |

17'10" x 17'6" 5 Piece 12'1" x 12'7" 3 Piece 12' x 11'3" 5 Piece 9'11" x 10'10"