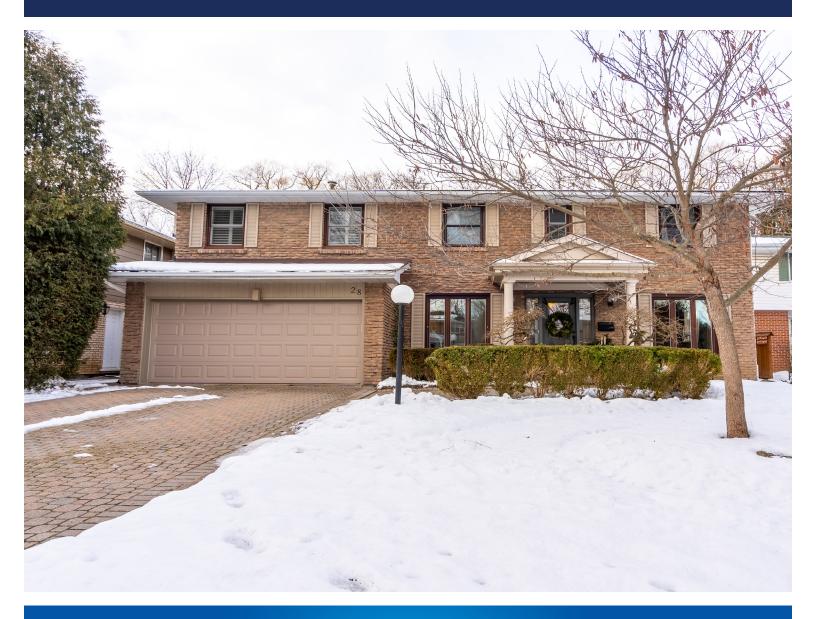

## 28 ROBINHOOD DRIVE DUNDAS

WOOLCOTT Pack Before You Call®

905 689 9223 woolcott.ca

# Welcome to 28 Robinhood Drive

This gorgeous 2-storey home is located in one of the most prestigious streets in Pleasant Valley! The second floor has 4 bedrooms: 2 with ensuite privileges, as well as a third 4-piece bathroom. The fully finished basement is complete with an additional 5th bedroom, a 3-piece bathroom with a walk-in glass shower, a recreation area with a bar fridge and wet bar, and a tastefully designed laundry room/hobby area with ample storage!