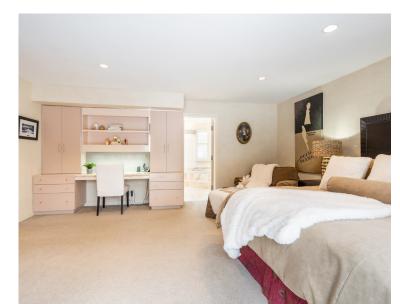

### Private Retreat

Relax in this extensive master suite that features a 6-piece bathroom, a large walk-in closet and a private balcony!

#### SECOND

| Primary Bedroom |
|-----------------|
| Ensuite         |
| Bedroom         |
| Ensuite         |
| Bedroom         |
| Bathroom        |
| Bedroom         |

17'10" x 17'6" 5 Piece 12'1" x 12'7" 3 Piece 12' x 11'3" 5 Piece 9'11" x 10'10"