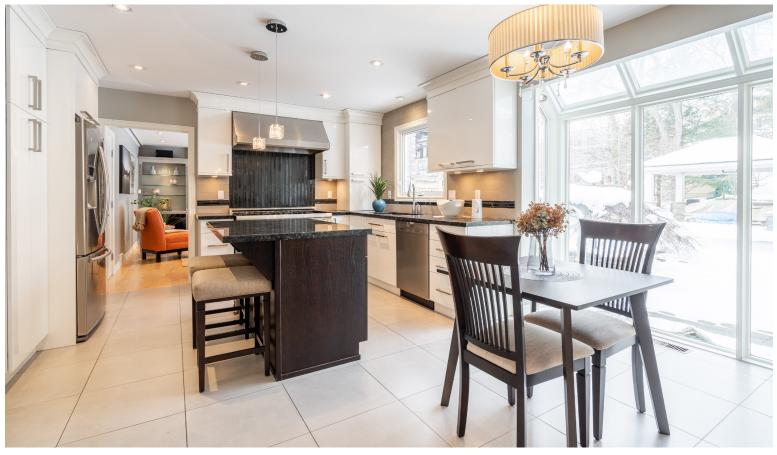

### An Entertainer's Dream

The custom kitchen features a tasteful mix of white and dark wood cabinets, granite countertops, island seating for two, a Thermador 6-burner gas stove with a double oven and a beverage center with a built-in beverage fridge!