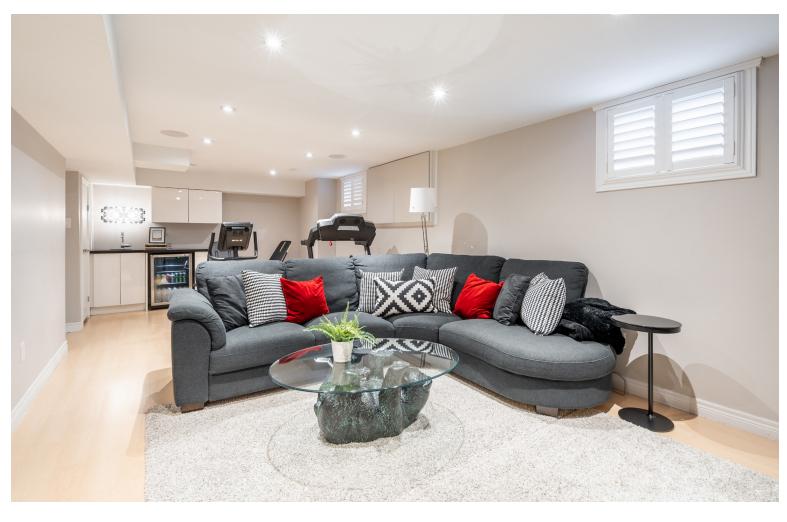

# Welcome to 28 Robinhood Drive

This gorgeous 2-storey home is located in one of the most prestigious streets in Pleasant Valley! The second floor has 4 bedrooms: 2 with ensuite privileges, as well as a third 4-piece bathroom. The fully finished basement is complete with an additional 5th bedroom, a 3-piece bathroom with a walk-in glass shower, a recreation area with a bar fridge and wet bar, and a tastefully designed laundry room/hobby area with ample storage!

#### BASEMENT

Rec Room Bedroom Bathroom 26'4" x 11'11" 9'3" x 13'2" 3 Piece