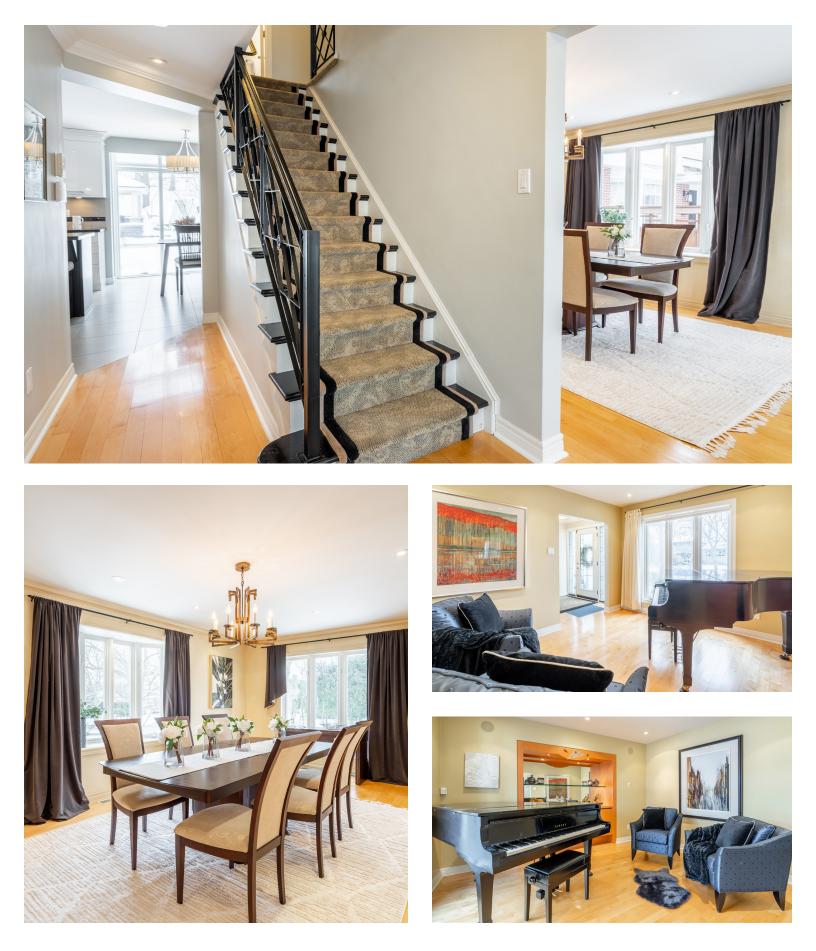

The main floor boasts separate formal living and dining areas, a cozy family room with tones of natural light, a gas fireplace and direct access to the covered (awning) patio.

#### MAIN LEVEL

| Living Room | 10'3" x 13'  |
|-------------|--------------|
| Dining Room | 12'7" x 20'  |
| Kitchen     | 10' x 14'    |
| Dinette     | 7'7" x 12'3" |
| Family Room | 16'8" x 14'  |
| Bathroom    | 2 Piece      |
| Bathroom    | 2 Piece      |
|             |              |