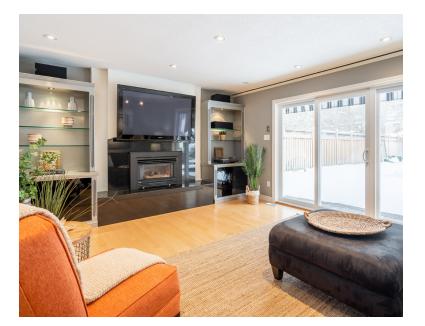

The main floor boasts separate formal living and dining areas, a cozy family room with tones of natural light, a gas fireplace and direct access to the covered (awning) patio.