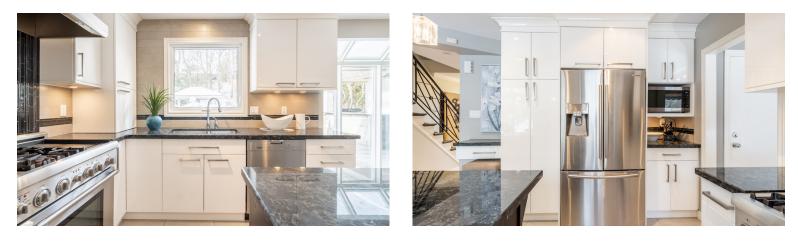

### An Entertainer's Dream

The custom kitchen features a tasteful mix of white and dark wood cabinets, granite countertops, island seating for two, a Thermador 6-burner gas stove with a double oven and a beverage center with a built-in beverage fridge!