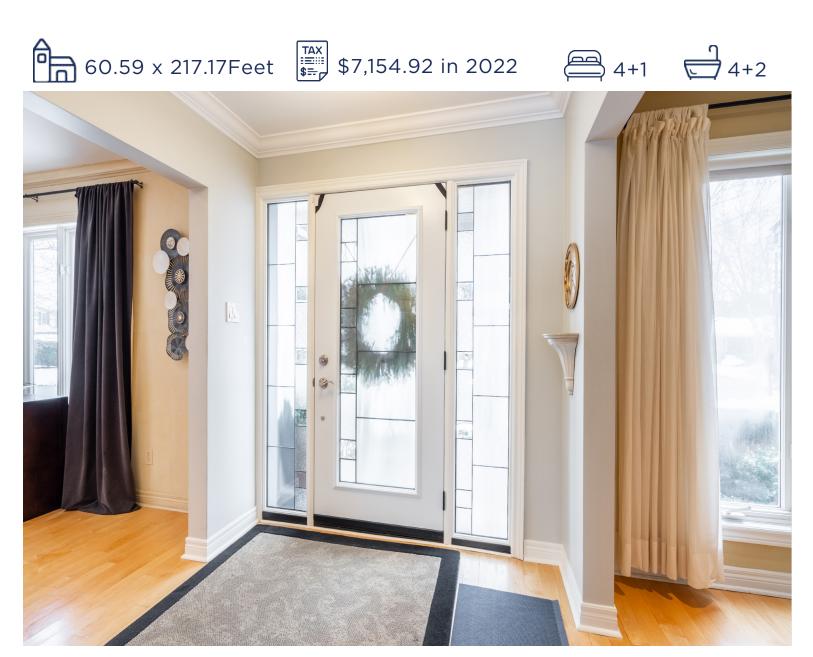

# Welcome to 28 Robinhood Drive

This gorgeous 2-storey home is located in one of the most prestigious streets in Pleasant Valley! The second floor has 4 bedrooms: 2 with ensuite privileges, as well as a third 4-piece bathroom. The fully finished basement is complete with an additional 5th bedroom, a 3-piece bathroom with a walk-in glass shower, a recreation area with a bar fridge and wet bar, and a tastefully designed laundry room/hobby area with ample storage!

The main floor boasts separate formal living and dining areas, a cozy family room with tones of natural light, a gas fireplace and direct access to the covered (awning) patio.