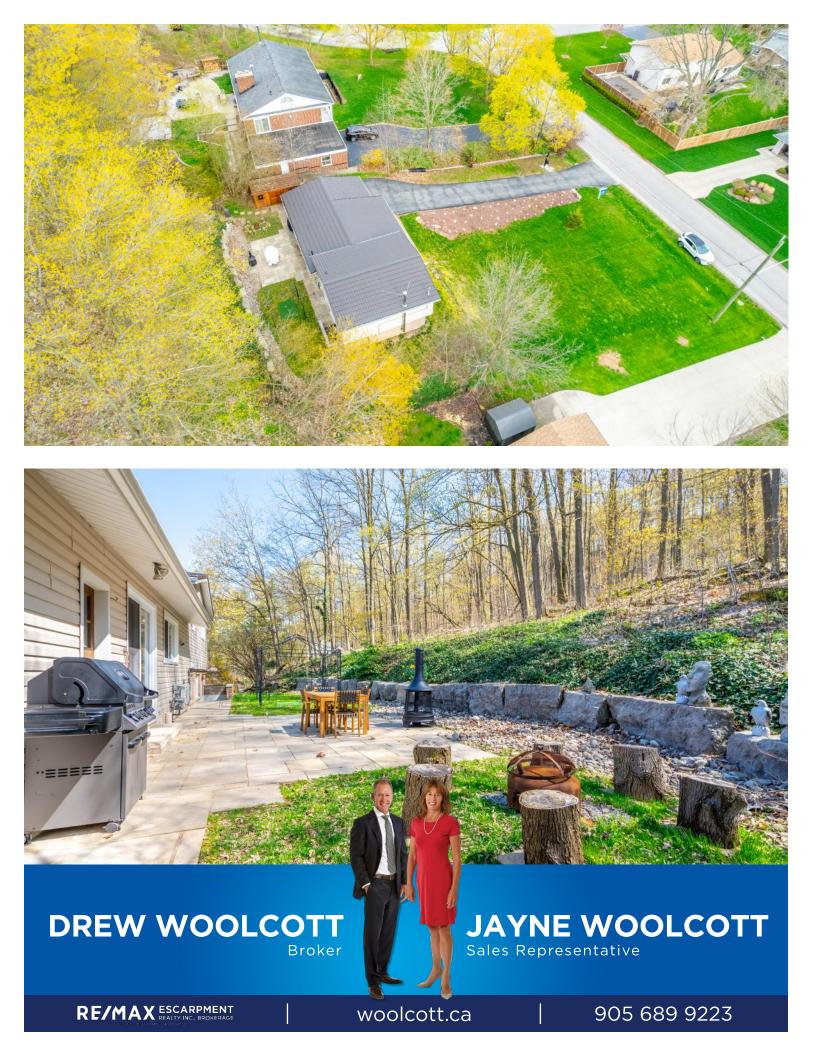

# Welcome to 66 Dorchester Drive

This private 3-bedroom, 2-bathroom home is situated below the Grimsby escarpment and surrounded by pure bliss.

The home features newer flooring throughout, a fresh coat of paint in the main living area and bedrooms, and a recently renovated main bathroom by Rona and their contractors.

This gorgeous and bright home was built by Hall-Ogilvie on 1½ acres of land surrounded by nature and mature trees. The basement features a separate walkout to the backyard where you can enjoy your morning coffee while basking in the tranquil surroundings.