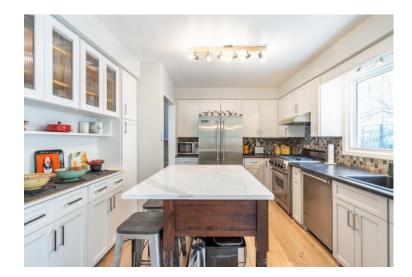

# Welcome to 66 Dorchester Drive

This private 3-bedroom, 2-bathroom home is situated below the Grimsby escarpment and surrounded by pure bliss.

The home features newer flooring throughout, a fresh coat of paint in the main living area and bedrooms, and a recently renovated main bathroom by Rona and their contractors.