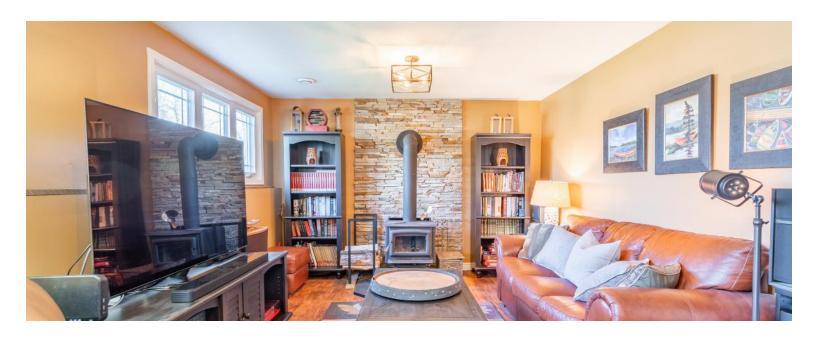

# Welcome to 66 Dorchester Drive

This private 3-bedroom, 2-bathroom home is situated below the Grimsby escarpment and surrounded by pure bliss.

The home features newer flooring throughout, a fresh coat of paint in the main living area and bedrooms, and a recently renovated main bathroom by Rona and their contractors.

#### **MAIN LEVEL**

Foyer Living Room Dining Room Eat-in Kitchen