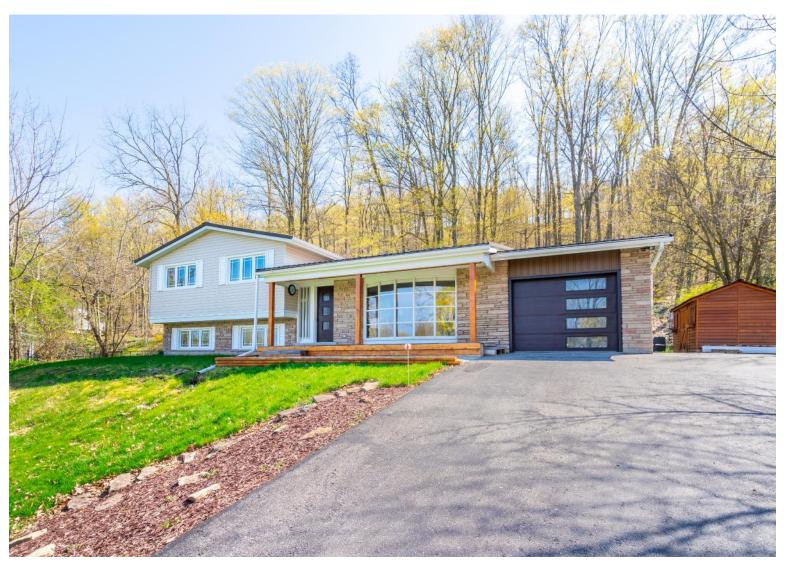

This gorgeous and bright home was built by Hall-Ogilvie on 1½ acres of land surrounded by nature and mature trees. The basement features a separate walkout to the backyard where you can enjoy your morning coffee while basking in the tranquil surroundings.