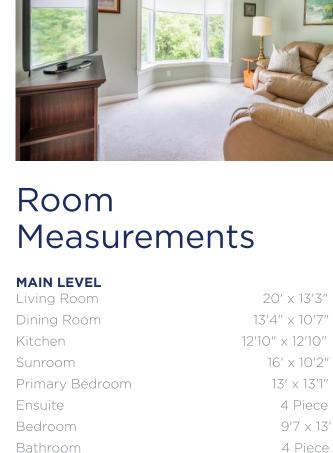

Antrim Glen community features a recreation centre, heated salt-water pool, sauna, gym, library, horseshoe pits, walking paths, grounds maintenance, snow removal, and garbage collection.

1,559 Square Feet