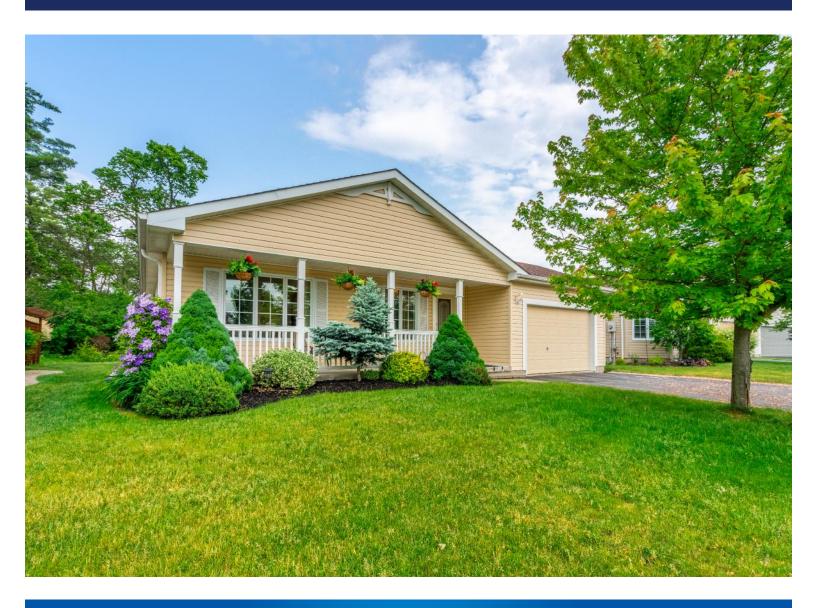

## 186 Glenariff Drive

Enjoy your morning cup of coffee on your extended porch or on the back patio so close to nature.

Inside you'll love the open-concept layout with vaulted ceilings creating a bright and airy space. The kitchen features stainless steel appliances, under cabinet lighting, a pantry, and a large island with storage. Off the kitchen is the lovely sunroom with access to the back patio. The large family room features an electric fireplace, hardwood floors, and lots of windows letting in so much light! Down the hall, you'll find the primary bedroom with a walk-in closet and a 4-piece ensuite. The guest bedroom is a great size and has a bright bay window for views of the backyard. A 4-piece guest bathroom completes the main level.

Potential to add another 1,500 square feet in the basement that has full height and large windows.

The oversized 1.5-car garage provides plenty of storage space even when your car is parked in there. The double car driveway provides additional parking for overnight guests.