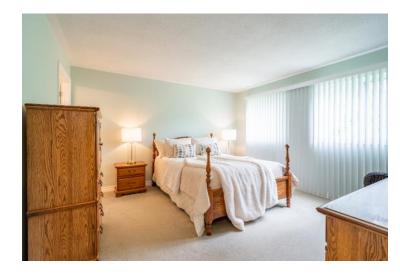

## 186 Glenariff Drive

Enjoy your morning cup of coffee on your extended porch or on the back patio so close to nature.

Inside you'll love the open-concept layout with vaulted ceilings creating a bright and airy space. The kitchen features stainless steel appliances, under cabinet lighting, a pantry, and a large island with storage. Off the kitchen is the lovely sunroom with access to the back patio. The large family room features an electric fireplace, hardwood floors, and lots of windows letting in so much light! Down the hall, you'll find the primary bedroom with a walk-in closet and a 4-piece ensuite. The guest bedroom is a great size and has a bright bay window for views of the backyard. A 4-piece guest bathroom completes the main level.