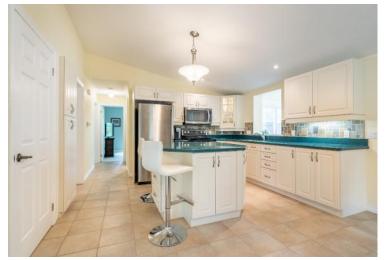

## 186 Glenariff Drive

Enjoy your morning cup of coffee on your extended porch or on the back patio so close to nature.

Inside you'll love the open-concept layout with vaulted ceilings creating a bright and airy space. The kitchen features stainless steel appliances, under cabinet lighting, a pantry, and a large island with storage. Off the kitchen is the lovely sunroom with access to the back patio. The large family room features an electric fireplace, hardwood floors, and lots of windows letting in so much light! Down the hall, you'll find the primary bedroom with a walk-in closet and a 4-piece ensuite. The guest bedroom is a great size and has a bright bay window for views of the backyard. A 4-piece guest bathroom completes the main level.