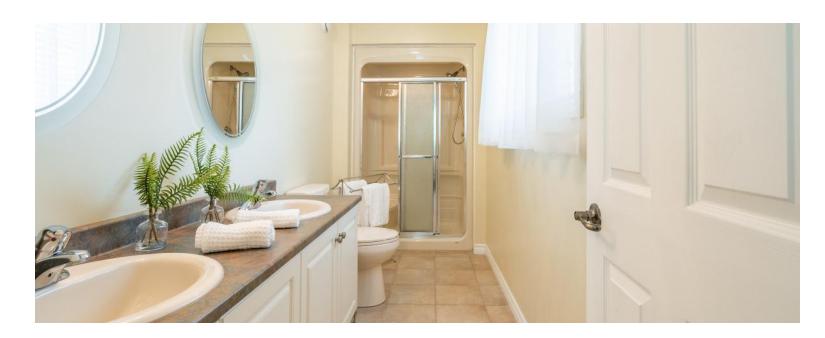

## 186 Glenariff Drive

Enjoy your morning cup of coffee on your extended porch or on the back patio so close to nature.

Inside you'll love the open-concept layout with vaulted ceilings creating a bright and airy space. The kitchen features stainless steel appliances, under cabinet lighting, a pantry, and a large island with storage. Off the kitchen is the lovely sunroom with access to the back patio. The large family room features an electric fireplace, hardwood floors, and lots of windows letting in so much light! Down the hall, you'll find the primary bedroom with a walk-in closet and a 4-piece ensuite. The guest bedroom is a great size and has a bright bay window for views of the backyard. A 4-piece guest bathroom completes the main level.