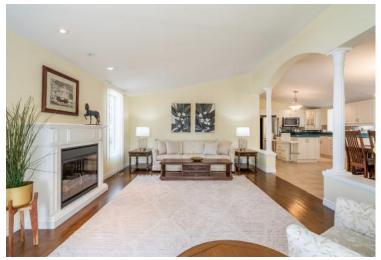

## 186 Glenariff Drive

Enjoy your morning cup of coffee on your extended porch or on the back patio so close to nature.

Inside you'll love the open-concept layout with vaulted ceilings creating a bright and airy space. The kitchen features stainless steel appliances, under cabinet lighting, a pantry, and a large island with storage. Off the kitchen is the lovely sunroom with access to the back patio. The large family room features an electric fireplace, hardwood floors, and lots of windows letting in so much light! Down the hall, you'll find the primary bedroom with a walk-in closet and a 4-piece ensuite. The guest bedroom is a great size and has a bright bay window for views of the backyard. A 4-piece guest bathroom completes the main level.