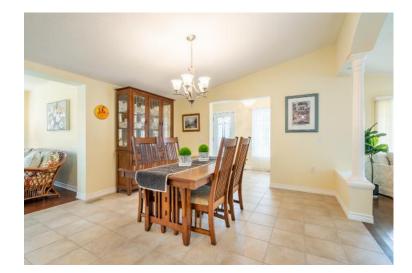

## 186 Glenariff Drive

Enjoy your morning cup of coffee on your extended porch or on the back patio so close to nature.

Inside you'll love the open-concept layout with vaulted ceilings creating a bright and airy space. The kitchen features stainless steel appliances, under cabinet lighting, a pantry, and a large island with storage. Off the kitchen is the lovely sunroom with access to the back patio. The large family room features an electric fireplace, hardwood floors, and lots of windows letting in so much light! Down the hall, you'll find the primary bedroom with a walk-in closet and a 4-piece ensuite. The guest bedroom is a great size and has a bright bay window for views of the backyard. A 4-piece guest bathroom completes the main level.