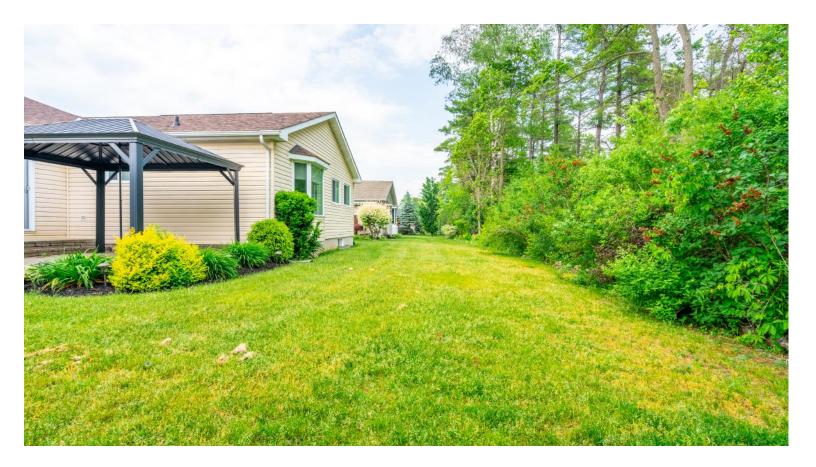

## 186 Glenariff Drive

Enjoy your morning cup of coffee on your extended porch or on the back patio so close to nature.

Inside you'll love the open-concept layout with vaulted ceilings creating a bright and airy space. The kitchen features stainless steel appliances, under cabinet lighting, a pantry, and a large island with storage. Off the kitchen is the lovely sunroom with access to the back patio. The large family room features an electric fireplace, hardwood floors, and lots of windows letting in so much light! Down the hall, you'll find the primary bedroom with a walk-in closet and a 4-piece ensuite. The guest bedroom is a great size and has a bright bay window for views of the backyard. A 4-piece guest bathroom completes the main level.

Potential to add another 1,500 square feet in the basement that has full height and large windows.

The oversized 1.5-car garage provides plenty of storage space even when your car is parked in there. The double car driveway provides additional parking for overnight guests.