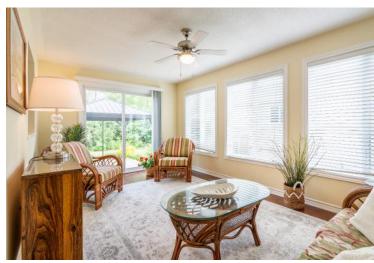

## 186 Glenariff Drive

Enjoy your morning cup of coffee on your extended porch or on the back patio so close to nature.

Inside you'll love the open-concept layout with vaulted ceilings creating a bright and airy space. The kitchen features stainless steel appliances, under cabinet lighting, a pantry, and a large island with storage. Off the kitchen is the lovely sunroom with access to the back patio. The large family room features an electric fireplace, hardwood floors, and lots of windows letting in so much light! Down the hall, you'll find the primary bedroom with a walk-in closet and a 4-piece ensuite. The guest bedroom is a great size and has a bright bay window for views of the backyard. A 4-piece guest bathroom completes the main level.