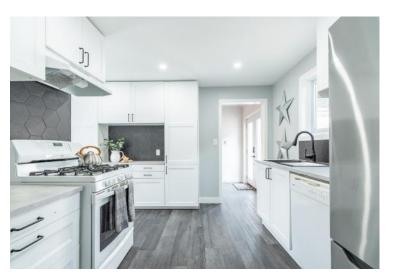

As you enter the home and into the cozy living area, take note of the bright living space and unique adornment of the home's original hardwood floors above. The well-designed main floor features many sought-after features, including a separate dining area, large primary bedroom, main-level laundry, four-piece bathroom, mudroom & an office space. The new kitchen (2023) is an absolute showstopper, with a bold hexagonal backsplash, a gas stove and a generous amount of cabinet space. Upstairs, find one more bedroom. The backyard is a true highlight, featuring a deck for lounging and summer barbecues. The above-ground pool offers a refreshing escape on hot days. The detached shop is insulated and powered, ideal for hobbies or projects.