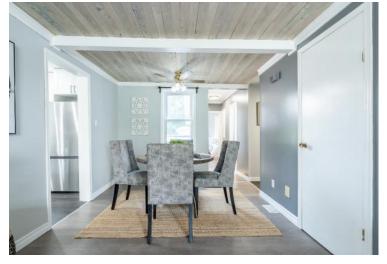

As you enter the home and into the cozy living area, take note of the bright living space and unique adornment of the home's original hardwood floors above. The well-designed main floor features many sought-after features, including a separate dining area, large primary bedroom, main-level laundry, four-piece bathroom, mudroom & an office space. The new kitchen (2023) is an absolute showstopper, with a bold hexagonal backsplash, a gas stove and a generous amount of cabinet space. Upstairs, find one more bedroom. The backyard is a true highlight, featuring a deck for lounging and summer barbecues. The above-ground pool offers a refreshing escape on hot days. The detached shop is insulated and powered, ideal for hobbies or projects.