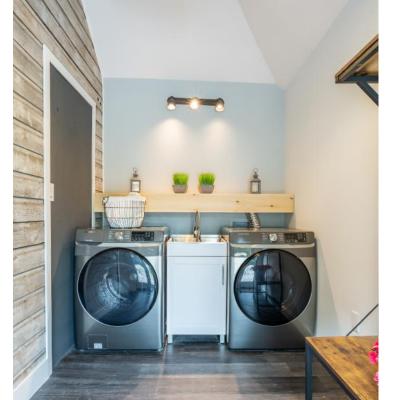

As you enter the home and into the cozy living area, take note of the bright living space and unique adornment of the home's original hardwood floors above. The well-designed main floor features many sought-after features, including a separate dining area, large primary bedroom, main-level laundry, four-piece bathroom, mudroom & an office space. The new kitchen (2023) is an absolute showstopper, with a bold hexagonal backsplash, a gas stove and a generous amount of cabinet space. Upstairs, find one more bedroom. The backyard is a true highlight, featuring a deck for lounging and summer barbecues. The above-ground pool offers a refreshing escape on hot days. The detached shop is insulated and powered, ideal for hobbies or projects.