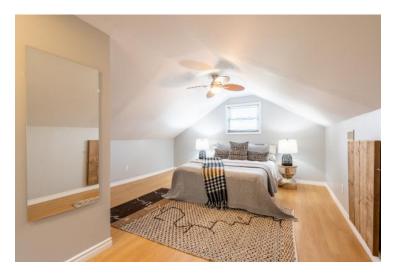

As you enter the home and into the cozy living area, take note of the bright living space and unique adornment of the home's original hardwood floors above. The well-designed main floor features many sought-after features, including a separate dining area, large primary bedroom, main-level laundry, four-piece bathroom, mudroom & an office space. The new kitchen (2023) is an absolute showstopper, with a bold hexagonal backsplash, a gas stove and a generous amount of cabinet space. Upstairs, find one more bedroom. The backyard is a true highlight, featuring a deck for lounging and summer barbecues. The above-ground pool offers a refreshing escape on hot days. The detached shop is insulated and powered, ideal for hobbies or projects.