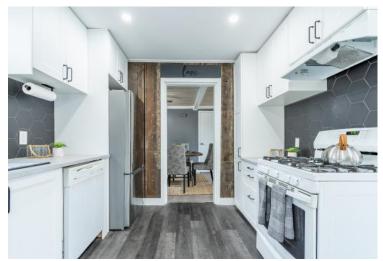

As you enter the home and into the cozy living area, take note of the bright living space and unique adornment of the home's original hardwood floors above. The well-designed main floor features many sought-after features, including a separate dining area, large primary bedroom, main-level laundry, four-piece bathroom, mudroom & an office space. The new kitchen (2023) is an absolute showstopper, with a bold hexagonal backsplash, a gas stove and a generous amount of cabinet space. Upstairs, find one more bedroom. The backyard is a true highlight, featuring a deck for lounging and summer barbecues. The above-ground pool offers a refreshing escape on hot days. The detached shop is insulated and powered, ideal for hobbies or projects.