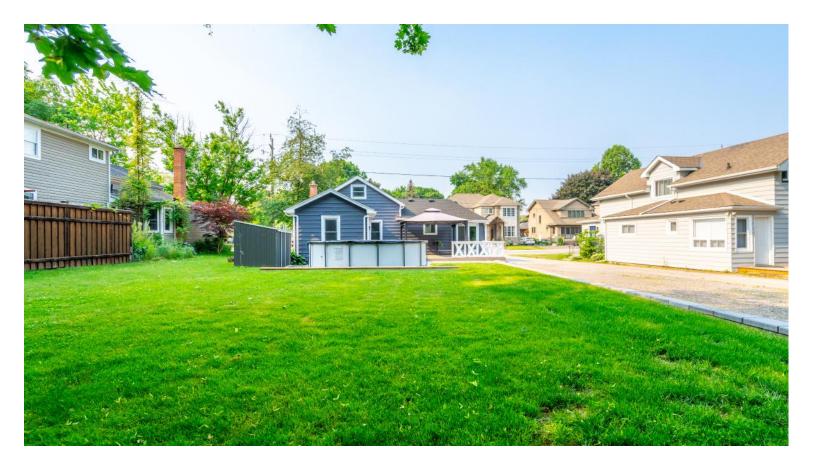

As you enter the home and into the cozy living area, take note of the bright living space and unique adornment of the home's original hardwood floors above. The well-designed main floor features many sought-after features, including a separate dining area, large primary bedroom, main-level laundry, four-piece bathroom, mudroom & an office space. The new kitchen (2023) is an absolute showstopper, with a bold hexagonal backsplash, a gas stove and a generous amount of cabinet space. Upstairs, find one more bedroom. The backyard is a true highlight, featuring a deck for lounging and summer barbecues. The above-ground pool offers a refreshing escape on hot days. The detached shop is insulated and powered, ideal for hobbies or projects.

Additional updates include new roof (2022) and air conditioner (2021). Jordan Station offers a serene countryside ambiance while still being within easy reach of amenities. Nearby vineyards, orchards and walking trails are ideal to take in the area's natural beauty. Embrace the quiet country setting, create lasting memories in the spacious backyard and make this house your forever home.