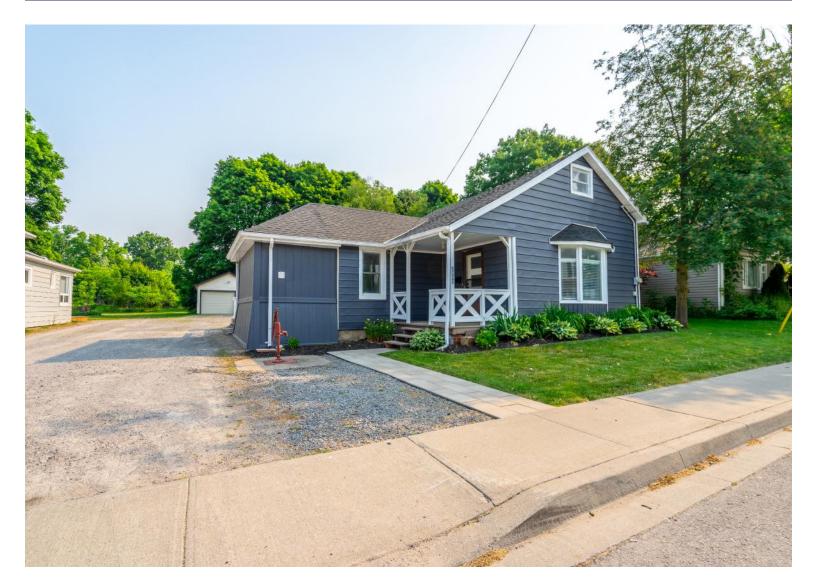

## Welcome to 2855 Prince William Street

This century home has been lovingly renovated from top to bottom and offers timeless charm & loads of living space. With no rear neighbours, privacy is guaranteed, making it an ideal place to unwind.

As you enter the home and into the cozy living area, take note of the bright living space and unique adornment of the home's original hardwood floors above. The well-designed main floor features many sought-after features, including a separate dining area, large primary bedroom, main-level laundry, four-piece bathroom, mudroom & an office space. The new kitchen (2023) is an absolute showstopper, with a bold hexagonal backsplash, a gas stove and a generous amount of cabinet space. Upstairs, find one more bedroom. The backyard is a true highlight, featuring a deck for lounging and summer barbecues. The above-ground pool offers a refreshing escape on hot days. The detached shop is insulated and powered, ideal for hobbies or projects.