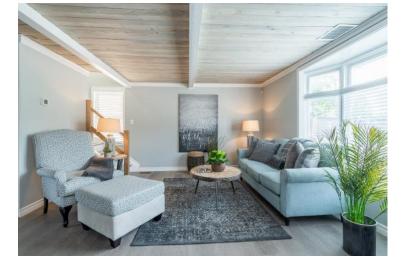

As you enter the home and into the cozy living area, take note of the bright living space and unique adornment of the home's original hardwood floors above. The well-designed main floor features many sought-after features, including a separate dining area, large primary bedroom, main-level laundry, four-piece bathroom, mudroom & an office space. The new kitchen (2023) is an absolute showstopper, with a bold hexagonal backsplash, a gas stove and a generous amount of cabinet space. Upstairs, find one more bedroom. The backyard is a true highlight, featuring a deck for lounging and summer barbecues. The above-ground pool offers a refreshing escape on hot days. The detached shop is insulated and powered, ideal for hobbies or projects.