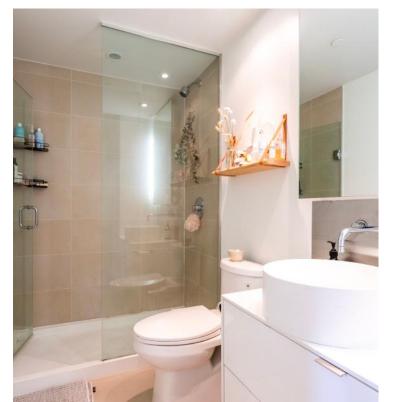

#### **MAIN LEVEL**

| .,          |               |
|-------------|---------------|
| _iving Room | 13′6″ × 13′8″ |
| Dining Room | 13'6" x 14'   |
| Kitchen     | 13''6" x 14'  |
| Bedroom     | 10' × 10'     |
| Bathroom    | 3 piece       |
| Office      | 7'7" × 8'     |
|             |               |