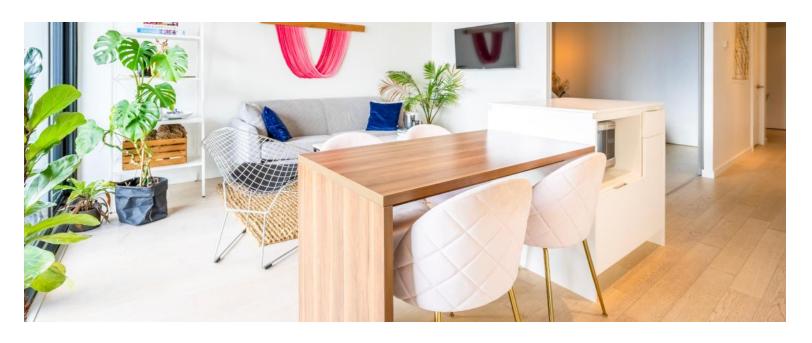

Soaring, concrete-exposed ceilings? Check! Sleek, contemporary design? Check! High-end, integrated appliances? Check!

Enjoy chic living with many thoughtful upgrades, including custom closets and new paint (2022) throughout.

The functional island and dining table create a perfect space for hosting dinner parties, and the oversized and private north-facing balcony is 10/10 for savouring your own oasis.

The amenities in this building have been designed to actually be used by residents, with a light-drenched gym and stunning BBQ/patio area at the ready.

#### **MAIN LEVEL**

| .,          |               |
|-------------|---------------|
| _iving Room | 13′6″ × 13′8″ |
| Dining Room | 13'6" x 14'   |
| Kitchen     | 13''6" x 14'  |
| Bedroom     | 10' × 10'     |
| Bathroom    | 3 piece       |
| Office      | 7'7" × 8'     |
|             |               |