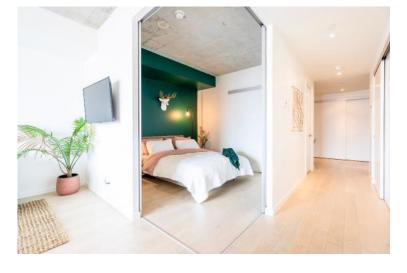

Soaring, concrete-exposed ceilings? Check! Sleek, contemporary design? Check! High-end, integrated appliances? Check!

Enjoy chic living with many thoughtful upgrades, including custom closets and new paint (2022) throughout.

#### **MAIN LEVEL**

| .,          |               |
|-------------|---------------|
| _iving Room | 13′6″ × 13′8″ |
| Dining Room | 13'6" x 14'   |
| Kitchen     | 13''6" x 14'  |
| Bedroom     | 10' × 10'     |
| Bathroom    | 3 piece       |
| Office      | 7'7" × 8'     |
|             |               |