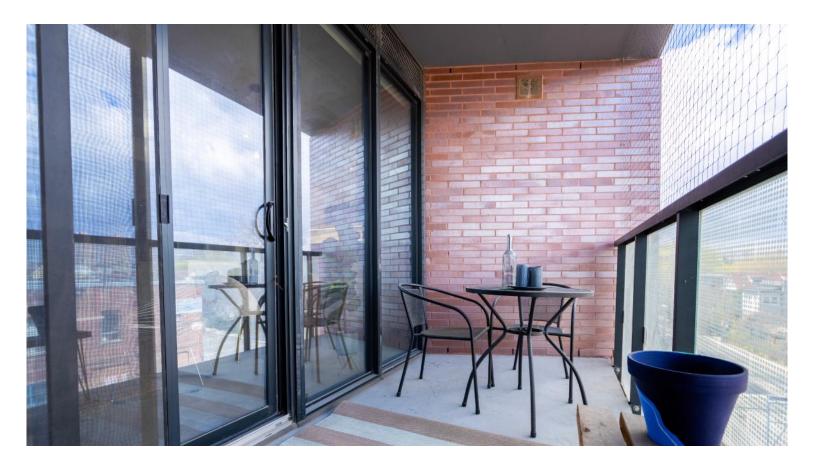

The functional island and dining table create a perfect space for hosting dinner parties, and the oversized and private north-facing balcony is 10/10 for savouring your own oasis.

The amenities in this building have been designed to actually be used by residents, with a light-drenched gym and stunning BBQ/patio area at the ready.