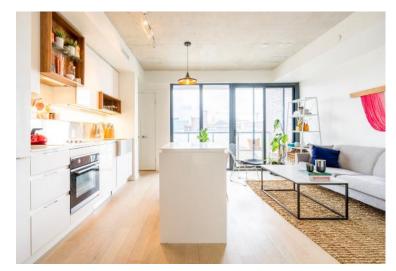

The functional island and dining table create a perfect space for hosting dinner parties, and the oversized and private north-facing balcony is 10/10 for savouring your own oasis.

The amenities in this building have been designed to actually be used by residents, with a light-drenched gym and stunning BBQ/patio area at the ready.

#### **MAIN LEVEL**

| .,          |               |
|-------------|---------------|
| _iving Room | 13′6″ × 13′8″ |
| Dining Room | 13'6" x 14'   |
| Kitchen     | 13''6" x 14'  |
| Bedroom     | 10' × 10'     |
| Bathroom    | 3 piece       |
| Office      | 7'7" × 8'     |
|             |               |