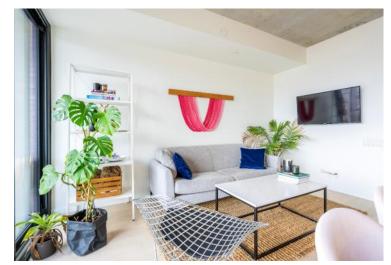

Soaring, concrete-exposed ceilings? Check! Sleek, contemporary design? Check! High-end, integrated appliances? Check!

Enjoy chic living with many thoughtful upgrades, including custom closets and new paint (2022) throughout.

The functional island and dining table create a perfect space for hosting dinner parties, and the oversized and private north-facing balcony is 10/10 for savouring your own oasis.

The amenities in this building have been designed to actually be used by residents, with a light-drenched gym and stunning BBQ/patio area at the ready.

#### **MAIN LEVEL**

| .,          |               |
|-------------|---------------|
| _iving Room | 13′6″ × 13′8″ |
| Dining Room | 13'6" x 14'   |
| Kitchen     | 13''6" x 14'  |
| Bedroom     | 10' × 10'     |
| Bathroom    | 3 piece       |
| Office      | 7'7" × 8'     |
|             |               |