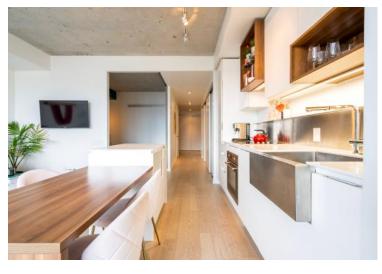

Soaring, concrete-exposed ceilings? Check! Sleek, contemporary design? Check! High-end, integrated appliances? Check!

Enjoy chic living with many thoughtful upgrades, including custom closets and new paint (2022) throughout.

The functional island and dining table create a perfect space for hosting dinner parties, and the oversized and private north-facing balcony is 10/10 for savouring your own oasis.

The amenities in this building have been designed to actually be used by residents, with a light-drenched gym and stunning BBQ/patio area at the ready.

#### **MAIN LEVEL**

| .,          |               |
|-------------|---------------|
| _iving Room | 13′6″ × 13′8″ |
| Dining Room | 13'6" x 14'   |
| Kitchen     | 13''6" x 14'  |
| Bedroom     | 10' × 10'     |
| Bathroom    | 3 piece       |
| Office      | 7'7" × 8'     |
|             |               |