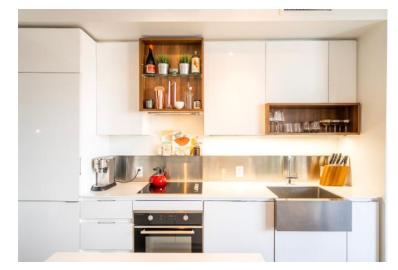

Soaring, concrete-exposed ceilings? Check! Sleek, contemporary design? Check! High-end, integrated appliances? Check!

Enjoy chic living with many thoughtful upgrades, including custom closets and new paint (2022) throughout.

#### **MAIN LEVEL**

| .,          |               |
|-------------|---------------|
| _iving Room | 13′6″ × 13′8″ |
| Dining Room | 13'6" x 14'   |
| Kitchen     | 13''6" x 14'  |
| Bedroom     | 10' × 10'     |
| Bathroom    | 3 piece       |
| Office      | 7'7" × 8'     |
|             |               |