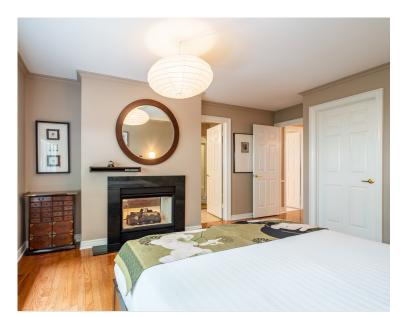

#### Private Retreat

The primary bedroom is a true retreat, complete with a two-way fireplace, a walk-in closet with a built-in organizer, and remotecontrolled blinds in both the bedrooms and the ensuite bathroom. The ensuite bathroom is a haven of relaxation, featuring a soaker tub that overlooks the backyard and faces the fireplace – truly a dreamy experience.