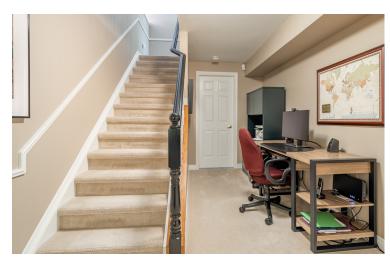

As you make your way to the lower level, you'll find a finished office area and a vast unfinished space that presents endless possibilities for your personal vision. The rough-in plumbing for a bathroom is already in place. The backyard is a private oasis, offering tranquility and serenity. You can enjoy the deck with its integrated lighting, the soothing water feature, and the vibrant perennials. Privacy screens complete the secluded atmosphere. Ideally located in the sought-after southwest Aldershot area.