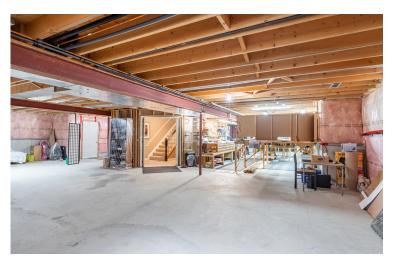

As you make your way to the lower level, you'll find a finished office area and a vast unfinished space that presents endless possibilities for your personal vision. The rough-in plumbing for a bathroom is already in place. The backyard is a private oasis, offering tranquility and serenity. You can enjoy the deck with its integrated lighting, the soothing water feature, and the vibrant perennials. Privacy screens complete the secluded atmosphere. Ideally located in the sought-after southwest Aldershot area.

LOWER LEVEL Storage Room