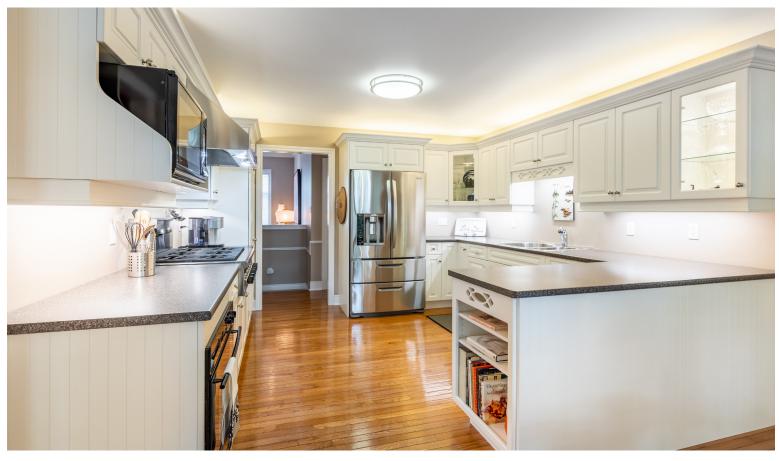

#### An Entertainer's Dream

The kitchen is spacious and wellappointed, with plenty of counter space and stainless-steel appliances, including a gas cooktop. From the kitchen, you can overlook the private backyard. Adjacent to the kitchen is the cozy family room, where you can curl up with a good book by the gas fireplace.