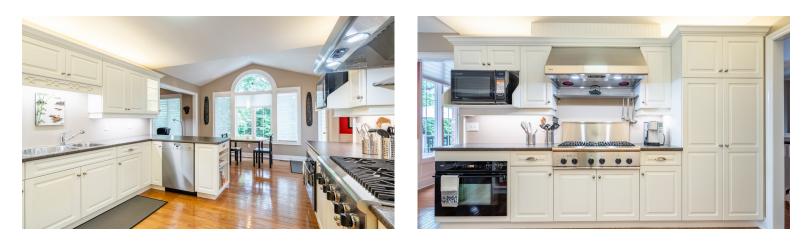

#### An Entertainer's Dream

The kitchen is spacious and wellappointed, with plenty of counter space and stainless-steel appliances, including a gas cooktop. From the kitchen, you can overlook the private backyard. Adjacent to the kitchen is the cozy family room, where you can curl up with a good book by the gas fireplace.