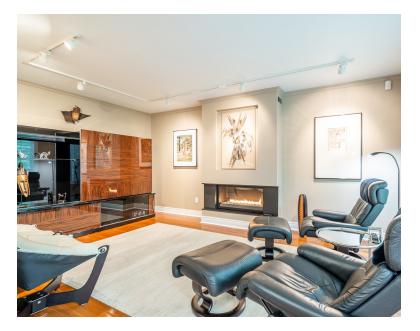

Step inside, and you'll find yourself in a space that's perfect for entertaining. The living and dining rooms feature soaring 10-foot ceilings, gleaming hardwood floors, exquisite crown moulding, wainscoting, and a beautiful dining room light fixture.