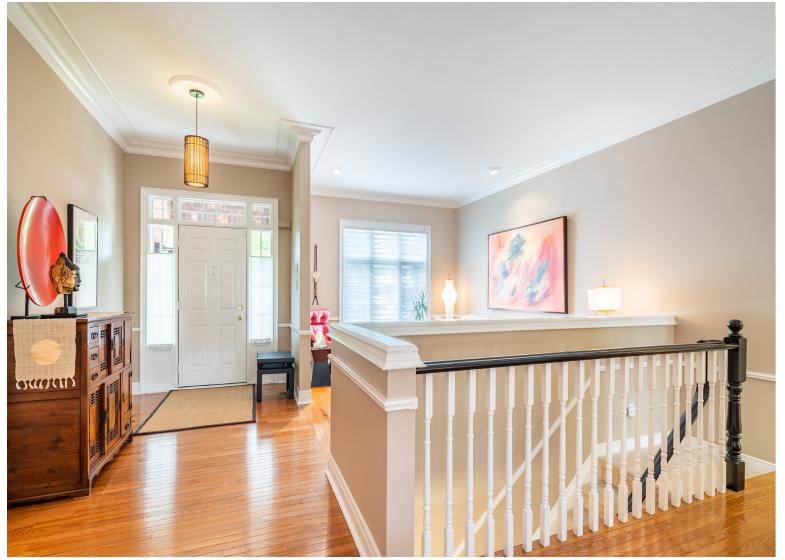

Step inside, and you'll find yourself in a space that's perfect for entertaining. The living and dining rooms feature soaring 10-foot ceilings, gleaming hardwood floors, exquisite crown moulding, wainscoting, and a beautiful dining room light fixture.