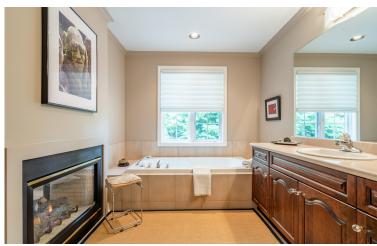

#### Private Retreat

The primary bedroom is a true retreat, complete with a two-way fireplace, a walk-in closet with a built-in organizer, and remotecontrolled blinds in both the bedrooms and the ensuite bathroom. The ensuite bathroom is a haven of relaxation, featuring a soaker tub that overlooks the backyard and faces the fireplace – truly a dreamy experience.