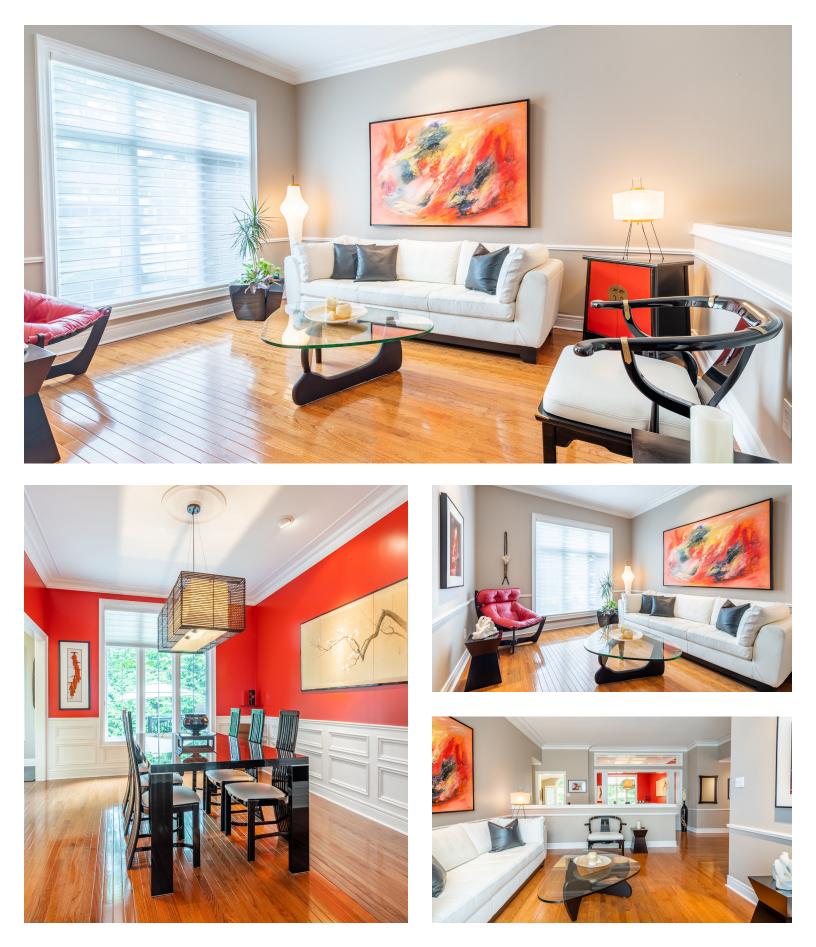

Step inside, and you'll find yourself in a space that's perfect for entertaining. The living and dining rooms feature soaring 10-foot ceilings, gleaming hardwood floors, exquisite crown moulding, wainscoting, and a beautiful dining room light fixture.