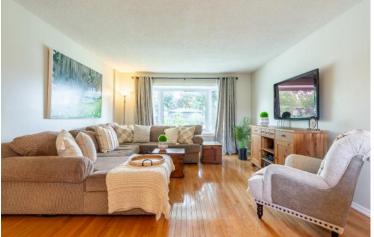

The main floor is carpet free with a nice size living room with a large bay window, formal dining room, and eat-in kitchen. There are three good-sized bedrooms all with newer hardwood. Downstairs is a large recreation room with a gas fireplace and bar, a den that could easily be a fourth bedroom, a two-piece bathroom, a storage room, and access to the single garage.