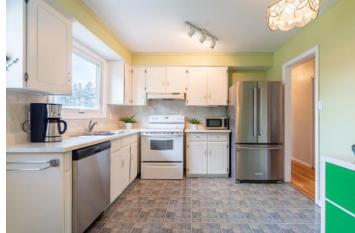

The main floor is carpet free with a nice size living room with a large bay window, formal dining room, and eat-in kitchen. There are three good-sized bedrooms all with newer hardwood. Downstairs is a large recreation room with a gas fireplace and bar, a den that could easily be a fourth bedroom, a two-piece bathroom, a storage room, and access to the single garage.