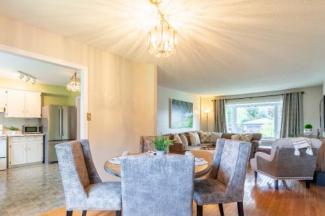

The main floor is carpet free with a nice size living room with a large bay window, formal dining room, and eat-in kitchen. There are three good-sized bedrooms all with newer hardwood. Downstairs is a large recreation room with a gas fireplace and bar, a den that could easily be a fourth bedroom, a two-piece bathroom, a storage room, and access to the single garage.