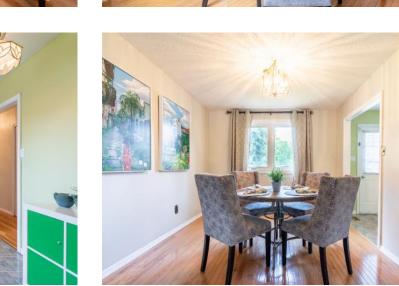

The main floor is carpet free with a nice size living room with a large bay window, formal dining room, and eat-in kitchen. There are three good-sized bedrooms all with newer hardwood. Downstairs is a large recreation room with a gas fireplace and bar, a den that could easily be a fourth bedroom, a two-piece bathroom, a storage room, and access to the single garage.