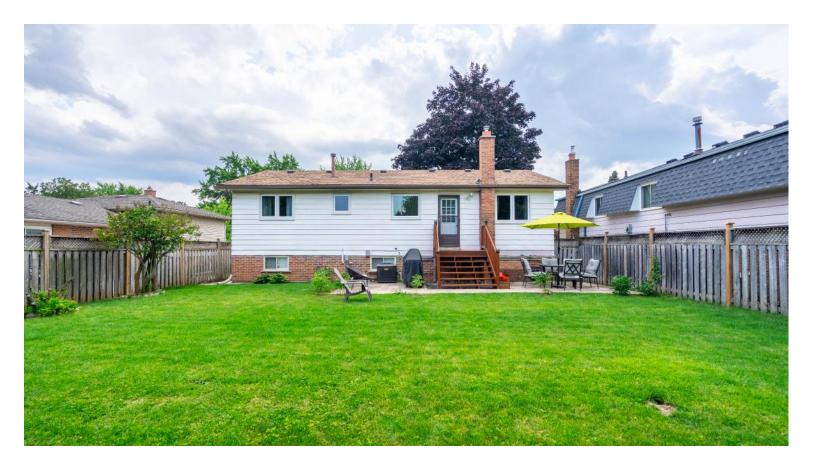

The large backyard is ideal for outdoor activities and relaxation.

Located on the main bus line in a desirable neighbourhood, with great schools and excellent amenities, this house is a true gem. Recent updates: Garage door, eavestroughs, exterior stone 2014; R19 insulation in attic 2015; Most windows 2017; Hardwood in halls and bedrooms and sewage backflow 2020; Roof 2022.