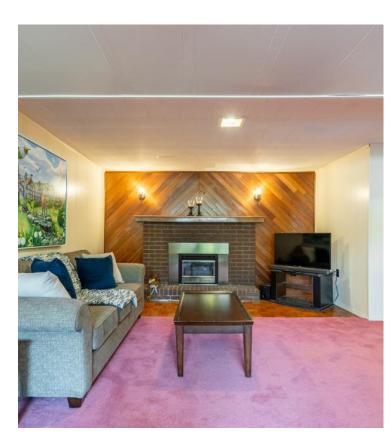

The main floor is carpet free with a nice size living room with a large bay window, formal dining room, and eat-in kitchen. There are three good-sized bedrooms all with newer hardwood. Downstairs is a large recreation room with a gas fireplace and bar, a den that could easily be a fourth bedroom, a two-piece bathroom, a storage room, and access to the single garage.