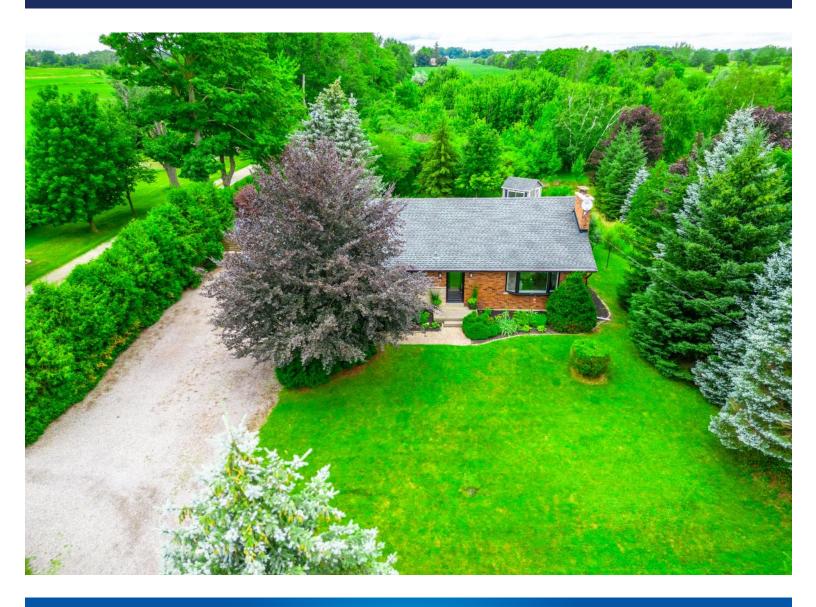

# 203 Highway 5 West

Looking for country living yet minutes to Waterdown, Hamilton, Burlington, major highways and The Go? Well, look no further!

This adorable bungalow backs onto green space and sits on a 100' x 200' lot with a private and tranquil rear backyard. This home has nice updates which you will enjoy as soon as you walk through the newly installed front door. The main level is open concept with the kitchen open to the sun-filled living room and dining rooms. The generous-sized kitchen offers loads of counter space, an island, granite counters and stainless-steel appliances. This level also features hardwood floors, 2 good size bedrooms and a newer bathroom.

The basement is fully finished with a rec room, 3rd bedroom with 2 oversized windows, ensuite privileges to a 3 piece bathroom and a laundry/storage room. The breezeway/mudroom area leads you to the single-car garage and to the backyard with a beautiful private setting that includes a deck and gazebo and 2 sheds.