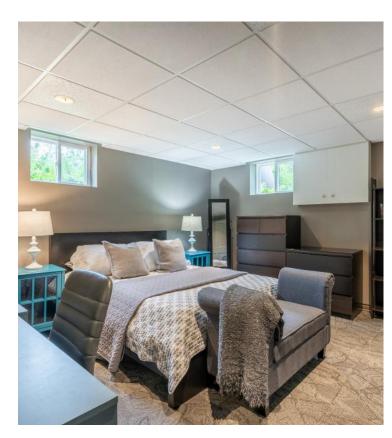

The basement is fully finished with a rec room, 3rd bedroom with 2 oversized windows, ensuite privileges to a 3 piece bathroom and a laundry/storage room. The breezeway/mudroom area leads you to the single-car garage and to the backyard with a beautiful private setting that includes a deck and gazebo and 2 sheds.

### LOWER LEVEL

Bedroom Bathroom Rec Room Laundry Room 13'8" x 13'8" 3 Piece 27'5" x 13'6"