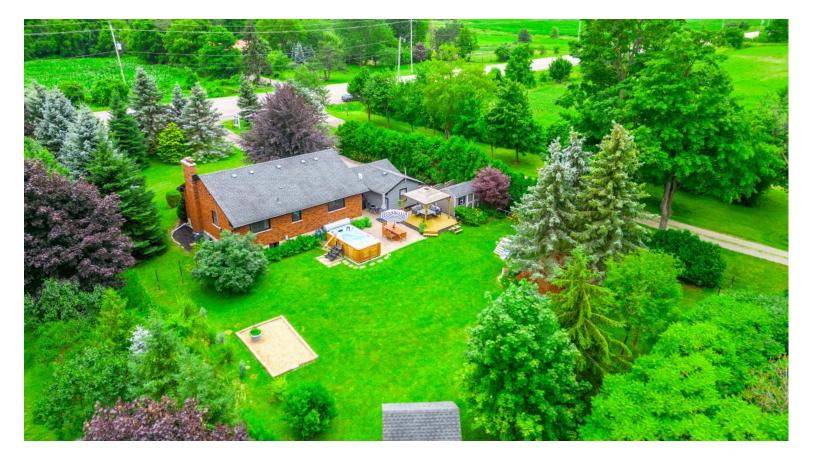

# 203 Highway 5 West

Looking for country living yet minutes to Waterdown, Hamilton, Burlington, major highways and The Go? Well, look no further!

This adorable bungalow backs onto green space and sits on a 100' x 200' lot with a private and tranquil rear backyard. This home has nice updates which you will enjoy as soon as you walk through the newly installed front door. The main level is open concept with the kitchen open to the sun-filled living room and dining rooms. The generous-sized kitchen offers loads of counter space, an island, granite counters and stainless-steel appliances. This level also features hardwood floors, 2 good size bedrooms and a newer bathroom.

The basement is fully finished with a rec room, 3rd bedroom with 2 oversized windows, ensuite privileges to a 3 piece bathroom and a laundry/storage room. The breezeway/mudroom area leads you to the single-car garage and to the backyard with a beautiful private setting that includes a deck and gazebo and 2 sheds.