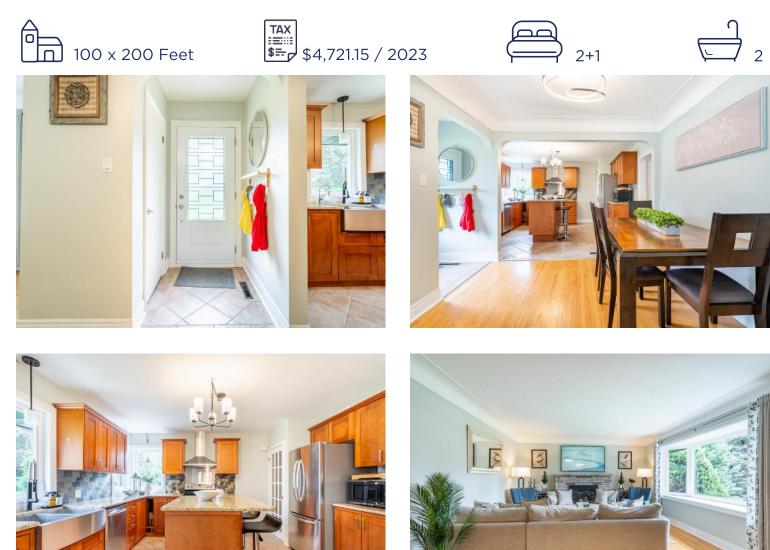

# 203 Highway 5 West

Looking for country living yet minutes to Waterdown, Hamilton, Burlington, major highways and The Go? Well, look no further!

This adorable bungalow backs onto green space and sits on a 100' x 200' lot with a private and tranquil rear backyard. This home has nice updates which you will enjoy as soon as you walk through the newly installed front door. The main level is open concept with the kitchen open to the sun-filled living room and dining rooms. The generous-sized kitchen offers loads of counter space, an island, granite counters and stainless-steel appliances. This level also features hardwood floors, 2 good size bedrooms and a newer bathroom.

The basement is fully finished with a rec room, 3rd bedroom with 2 oversized windows, ensuite privileges to a 3 piece bathroom and a laundry/storage room. The breezeway/mudroom area leads you to the single-car garage and to the backyard with a beautiful private setting that includes a deck and gazebo and 2 sheds.