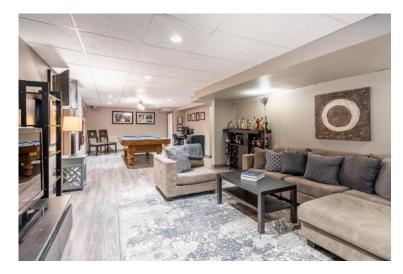

The basement is fully finished with a rec room, 3rd bedroom with 2 oversized windows, ensuite privileges to a 3 piece bathroom and a laundry/storage room. The breezeway/mudroom area leads you to the single-car garage and to the backyard with a beautiful private setting that includes a deck and gazebo and 2 sheds.